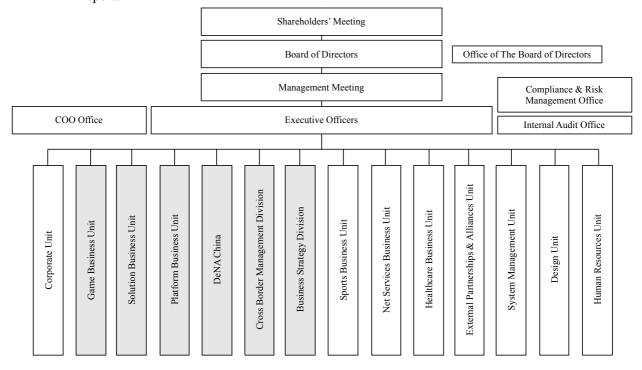

- 2. Organizational Chart (as of October 1, 2020)
  - Grayed out departments are those that cover the business areas formerly under the previous Game & Entertainment Business Unit.
  - The structure for corporate governance and more details, including concerning the board of directors, executive officer system, and management meeting, etc., are disclosed in the Corporate Governance Report.