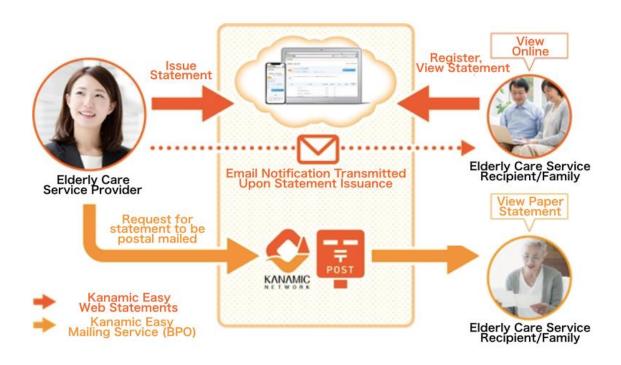

#### ■Overview image

#### ■About the new services

"Kanamic Easy Web Statements" is a service that allows bills and receipts to elderly care service recipients (that were created with The Company's Cloud Service) to be issued and transmitted completely over the internet. Issued bills and receipts can be accessed anytime and anywhere using a computer or smartphone.

"Kanamic Easy Mailing Service" is a business process outsourcing (BPO) service for sending bills/receipts by postal mail. The Company will (1) print, (2) enclose / seal, and (3) mail bills/receipts on behalf of elderly care service providers.