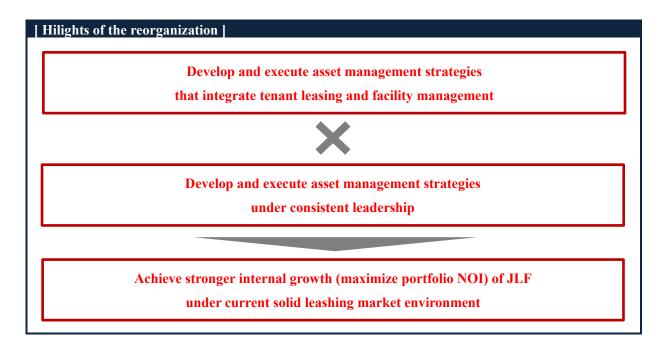

#### (1) Rationale of Reorganization

In order to promote the development and execution of asset management strategies that integrate tenant leasing and facility management of JLF under consistent leadership, and to achieve stronger internal growth, MLP decided to transfer a part of function originally belongs to Acquisition & Leashing Department to Property

Management Department. MLP also decided to change the names of the Departments; from Acquisition & Leashing Department to Investment Department, and from Property Management Department to Asset Management Department.