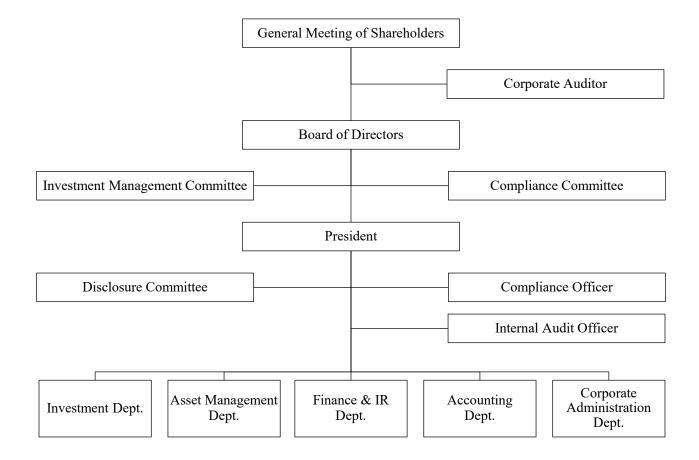

See Appendix 1 for the MLP's organization chart after this change.

(2) Effective Date

February 1, 2021

### MLP's Organization Chart (From February 1, 2021)

Appendix 2

| Job title        | Name    | Profiles |      |                                                  |
|------------------|---------|----------|------|--------------------------------------------------|
| General Manager  | Satoshi | January  | 2006 | K.K. daVinci Advisors.                           |
| of               | Kikkawa |          |      | (Currently K.K. DA Holdings)                     |
| Asset Management |         | January  | 2010 | TOKYU LIVABLE, INC.                              |
| Dept.            |         | August   | 2012 | TORANOMON ASSET MANAGEMENT Co., Ltd.             |
|                  |         | July     | 2017 | Global Logistic Properties Inc.                  |
|                  |         |          |      | (Currently GLP Japan Inc.)                       |
|                  |         |          |      | Seconded to GLP Japan Advisors Inc.              |
|                  |         | January  | 2019 | General Manager of Portfolio Management Dept. of |
|                  |         | _        |      | GLP Japan Advisors Inc.                          |
|                  |         | July     | 2020 | Deputy General Manager of Property Management    |
|                  |         | -        |      | Dept. of MLP                                     |
|                  |         | February | 2021 | General Manager of Asset Management Dept. of MLP |
|                  |         |          |      | (Expected)                                       |