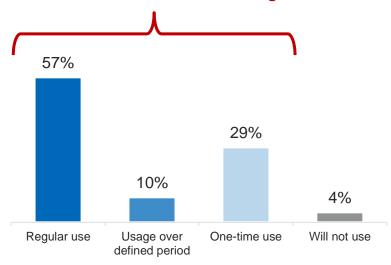

In addition to the spread of remote work, CrowdWorks has favorable business opportunities as shown in the 96% positive intent to continue to use the platform.

Post-COVID CrowdWorks Implementation Intent Survey

80% of companies plan to continue implementing remote work even after the end of COVID-19

Intent to Continue Use of CrowdWorks Post-COVID

Q: Even once COVID-19 has settled down, will you continue your usage of CrowdWorks?

96% intent to continue usage