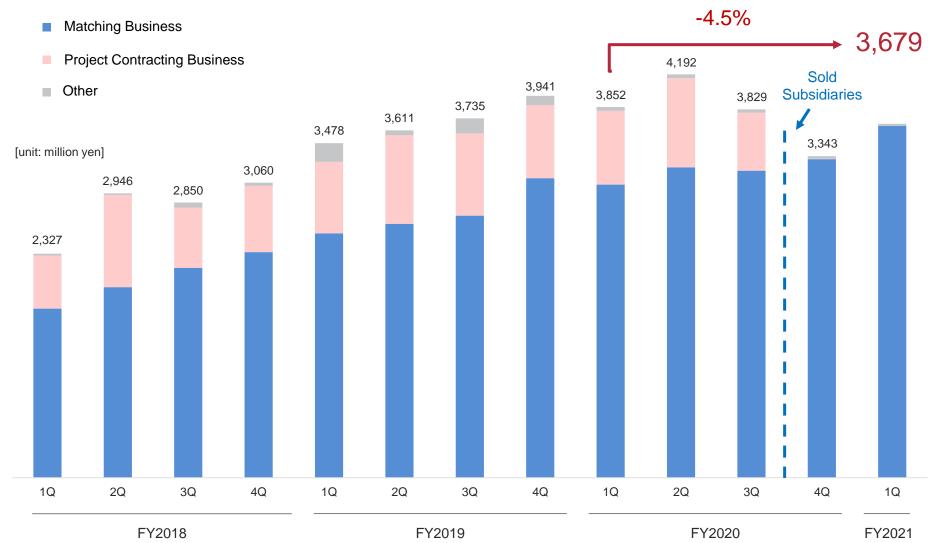

### Entire Company: Total contract value

Crowd Works

Impact from sale of the Project Contracting Business results in total contract value down 4.5% YoY - growth from Matching Business contributes to reduced loss versus initial forecasts.

# Impact from sale of the Project Contracting Business resulted in company-wide sales down 22.4% YoY. -22.4%

CrowdWorks, Inc. All Rights Reserved.