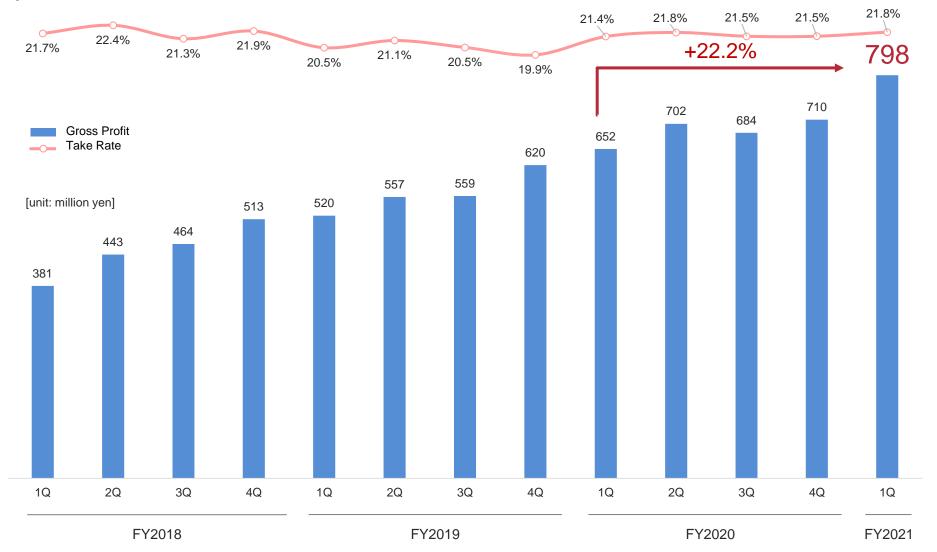

### 1Q FY2021 Results: Summary

17

Sold the contract business in the previous fiscal year and concentrated on the matching business and new businesses.

Total contract value of the matching business grew by over 20% and gross profit by over 22%. Operating profit also achieved 150 million yen in the quarter and is growing into a profit-generating base.

|                      | Matching Business    |                     |                           | SaaS Bus<br>Other New B | Project<br>Contracting<br>Business |         |
|----------------------|----------------------|---------------------|---------------------------|-------------------------|------------------------------------|---------|
|                      | Results              | YoY                 | Vs. full-year<br>forecast | Results                 | Vs.full-year<br>forecast           | Results |
| Total contract value | 3,659 million<br>yen | +20.1%              | 26.2 to<br>27.3%          | 22 million<br>yen       | 32.5%                              |         |
| Net sales            | 1,795 million<br>yen | +16.9%              | 24.1 to<br>25.9%          | 22 million<br>yen       | 32.5%                              | Sold in |
| Gross profit         | 798 million<br>yen   | +22.2%              | 25.2 to<br>26.4%          | 20 million<br>yen       | 39.5%                              | FY2020  |
| Operating profit     | 155 million<br>yen   | +183<br>million yen |                           | -48 million<br>yen      |                                    |         |

Despite the COVID-19 pandemic, our core Matching Business's take rate improved by 0.4%. Gross profit growth of +22.2% YoY.

| Segments                                | Total Contract Value                             | ue Take Rate |                                       |   | Gross Profit                                   |  |
|-----------------------------------------|--------------------------------------------------|--------------|---------------------------------------|---|------------------------------------------------|--|
| Matching Business                       | 3,659<br>million yen<br>(Year-on-year +20.1%)    | ×            | <b>21.8%</b><br>(Year-on-year +0.4%)  | = | 798 million yen<br>(Year-on-year +22.2%)       |  |
| SaaS Business/<br>Other New<br>Business | <b>22 million yen</b><br>(Year-on-year -97.2%)   | ×            | <b>86.8%</b><br>(Year-on-year +62.4%) | = | <b>20 million yen</b><br>(Year-on-year -90.0%) |  |
| Total                                   | <b>3,679 million yen</b><br>(Year-on-year -4.5%) | ×            | <b>22.2%</b><br>(Year-on-year +0.2%)  | = | <b>818 million yen</b><br>(Year-on-year -3.9%) |  |

### Matching Business: Net Sales

Crowd Works

Net sales also trend strong in the Matching Business, up 16.9% YoY.

Gross profit also trends well, growing beyond initial estimates at +22.2% YoY. Take rate improves by 0.4% YoY.