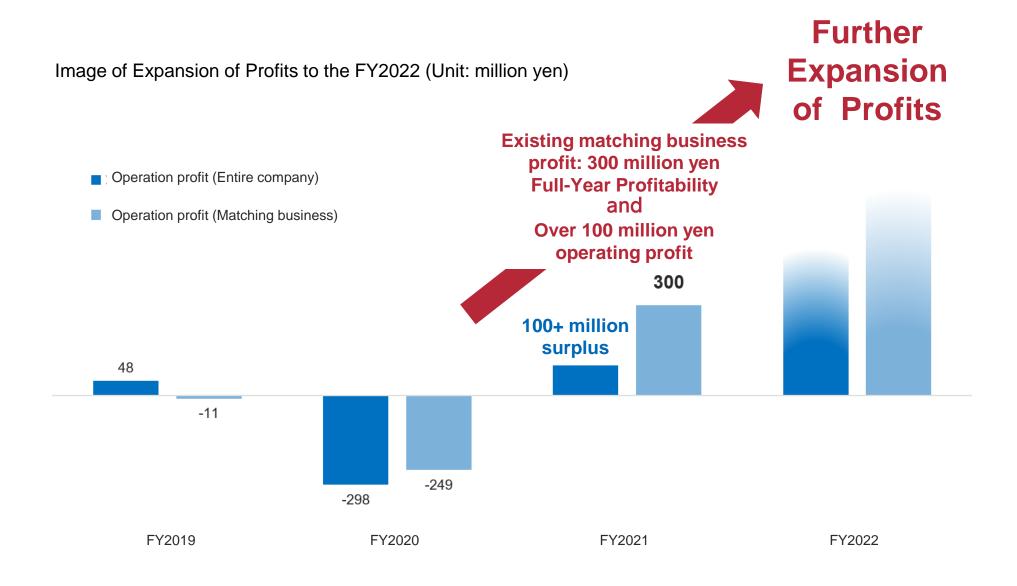

## FY2021 Management Policy

Achievements in FY2020 are to drive full-year profitability in FY2021, Leading to further profit expansion in FY2022

| FY2020<br>(Results) | <ul> <li>Selection/concentration in the<br/>Matching Business</li> <li>Formulated productivity<br/>improvement policies</li> <li>Review of SG&amp;A</li> </ul>                                              | Achieved gross profit target<br>SG&A reduced 350 million yen |
|---------------------|-------------------------------------------------------------------------------------------------------------------------------------------------------------------------------------------------------------|--------------------------------------------------------------|
|                     |                                                                                                                                                                                                             |                                                              |
| FY2021              | <ul> <li>Continuation of productivity improvement policies</li> <li>Generating operating profit of 300+ million in existing Matching Business</li> <li>Investment of 200 million in new business</li> </ul> | Turning profit<br>for full year                              |
|                     |                                                                                                                                                                                                             |                                                              |
| FY2022<br>(Plan)    | <ul> <li>Continuation of productivity improvement policies</li> <li>Expanding profit in existing Matching Business</li> <li>Building system for sustained investment</li> </ul>                             | Achieve both<br>sustained growth<br>and profit expansion     |

With the growth of the Matching Business, we are revising our first half operating profit forecast upward from a loss to a profit over 100 million yen surplus – a portion of profits generated are to be reinvested in the Matching Business and in new businesses.

# FY2021 Business Policy: Ongoing Selection/Concentration in the Matching Business, Turn to Profitability

FY2021 policy

| Matching<br>Business               | <ul> <li>Maintained growth even during coronavirus pandemic, attained performance exceeding initial forecasts(over +20%)</li> <li>Operating profit grows into profitability levels (if excluding TV commercial impact)</li> <li>As side job bans lift and telecommuting becomes commonplace, plus work-style reforms, the market gains continued tailwinds as we target ongoing growth</li> <li>Dual FY2021 themes of productivity improvement and turning an operating profit drive increased business sustainability</li> </ul> | Ongoing<br>focus on<br>investment<br>+<br>turn to<br>profitability |
|------------------------------------|-----------------------------------------------------------------------------------------------------------------------------------------------------------------------------------------------------------------------------------------------------------------------------------------------------------------------------------------------------------------------------------------------------------------------------------------------------------------------------------------------------------------------------------|--------------------------------------------------------------------|
| Project<br>Contracting<br>Business | <ul> <li>Continue to downsize business in line with plan, turn full-year profit of 80 million yen</li> <li>Sell DENEN &amp; IOSI, subsidiaries comprising 95% of the Project Contracting Business, going effectively to zero as of 4Q</li> </ul>                                                                                                                                                                                                                                                                                  | Sale complete,<br>withdrawal from<br>business                      |
| M&A                                | <ul> <li>Despite exploring for M&amp;A projects, no M&amp;A conducted in FY2020</li> <li>Continue discovery activities for growth businesses exceeding existing business or promoting growth of existing businesses</li> </ul>                                                                                                                                                                                                                                                                                                    | Continuing consideration                                           |

CrowdWorks, Inc. All Rights Reserved.

Achievements in FY2020 are to drive full-year profitability in FY2021, Leading to further profit expansion in FY2022

| FY2020<br>(Results) | <ul> <li>Selection/concentration in the<br/>Matching Business</li> <li>Formulated productivity<br/>improvement policies</li> <li>Review of SG&amp;A</li> </ul>                                              | Achieved gross profit target<br>SG&A reduced 350 million yen |
|---------------------|-------------------------------------------------------------------------------------------------------------------------------------------------------------------------------------------------------------|--------------------------------------------------------------|
|                     |                                                                                                                                                                                                             |                                                              |
| FY2021              | <ul> <li>Continuation of productivity improvement policies</li> <li>Generating operating profit of 300+ million in existing Matching Business</li> <li>Investment of 200 million in new business</li> </ul> | Turning profit<br>for full year                              |
|                     |                                                                                                                                                                                                             |                                                              |
| FY2022<br>(Plan)    | <ul> <li>Continuation of productivity improvement policies</li> <li>Expanding profit in existing Matching Business</li> <li>Building system for sustained investment</li> </ul>                             | Achieve both<br>sustained growth<br>and profit expansion     |

# FY2021 Business Policy: Ongoing Selection/Concentration in the Matching Business, Turn to Profitability

FY2021 policy

|                         | <ul> <li>Maintained growth even during coronavirus pandemic, attained</li> </ul>                                                                                                   |                               |
|-------------------------|------------------------------------------------------------------------------------------------------------------------------------------------------------------------------------|-------------------------------|
|                         | performance exceeding initial forecasts(over +20%)                                                                                                                                 | Ongoing                       |
| Matching                | <ul> <li>Operating profit grows into profitability levels (if excluding TV commercial impact)</li> </ul>                                                                           | focus on<br>investment        |
| Business                | <ul> <li>As side job bans lift and telecommuting becomes commonplace, plus<br/>work-style reforms, the market gains continued tailwinds as we target<br/>ongoing growth</li> </ul> | +<br>turn to<br>profitability |
|                         | <ul> <li>Dual FY2021 themes of productivity improvement and turning an<br/>operating profit drive increased business sustainability</li> </ul>                                     |                               |
| Project                 | <ul> <li>Continue to downsize business in line with plan, turn full-year profit of 80 million yen</li> </ul>                                                                       | Sale complete,                |
| Contracting<br>Business | <ul> <li>Sell DENEN &amp; IOSI, subsidiaries comprising 95% of the Project<br/>Contracting Business, going effectively to zero as of 4Q</li> </ul>                                 | withdrawal from<br>business   |
|                         |                                                                                                                                                                                    |                               |
| M&A                     | <ul> <li>Despite exploring for M&amp;A projects, no M&amp;A conducted in FY2020</li> </ul>                                                                                         | Continuing                    |
| IVICA                   | <ul> <li>Continue discovery activities for growth businesses exceeding existing<br/>business or promoting growth of existing businesses</li> </ul>                                 | consideration                 |