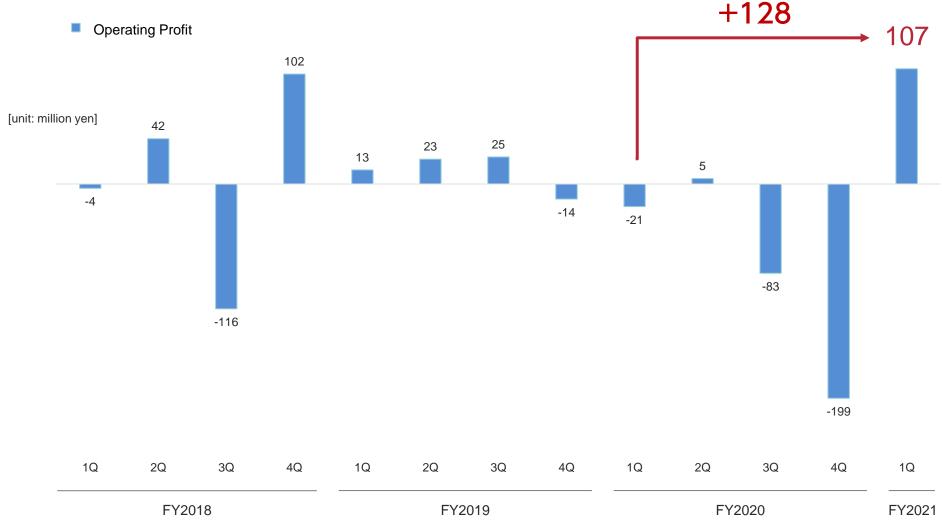

### 1Q FY2021 Performance Highlights (Entire Company)

The overall rate of progress is favorable, and the entire company has achieved an operating profit of over 100 million yen. Company-wide growth rate is negative due to the impact of the sale and withdrawal of the contract business in the previous fiscal year, but the mainstay matching business achieved growth of more than 20% YoY.

|                      |   |                   | Year-on-year        | Progress toward full-year<br>performance outlook    |
|----------------------|---|-------------------|---------------------|-----------------------------------------------------|
| Total contract value | : | 3,679 million yen | -4.5%               | 26.2% to 27.3%                                      |
| Net sales            | : | 1,818 million yen | -22.4%              | 24.2% to 26.0%                                      |
| Gross profit         | : | 818 million yen   | -3.9%               | 25.4% to 26.6%                                      |
| Operating profit     | : | 107 million yen   | +128<br>million yen | Significant<br>improvement<br>vs. forecasts of loss |

### **Entire Company: Operating Profit**

Crowd Works

Despite ongoing investment in the Matching Business and new businesses, productivity improvement and cost reduction impact resulted in operating profit ended at a profit of over 100 million yen for 1Q, a strong launchpad for turning a profit for the full year.