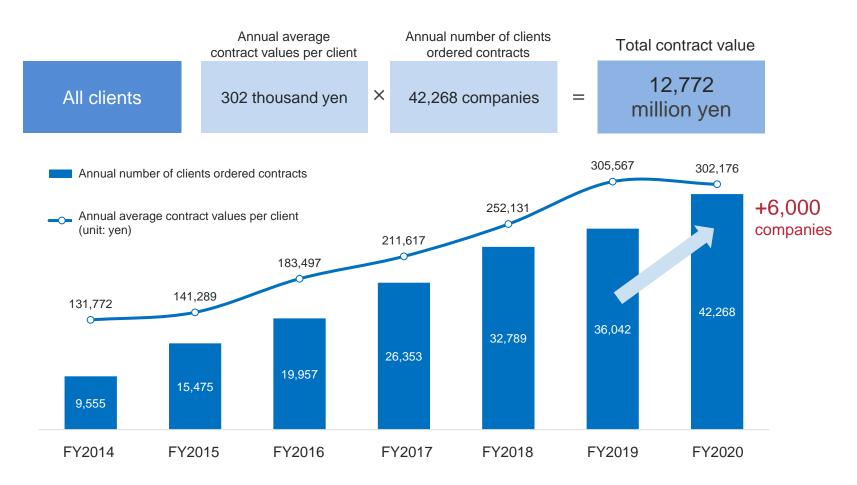

# Despite the COVID-19 pandemic, average contract values maintained last year's levels, with +17.3% increase in the number of clients ordering contracts

\*Figures for client KPI have been revised to reflect a change in the Company's business segments.