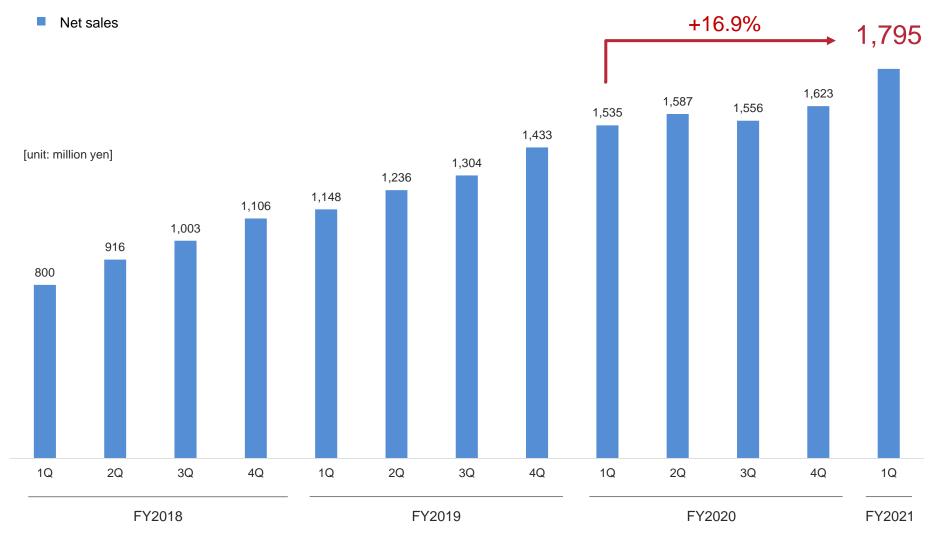

# Impact from sale of the Project Contracting Business resulted in company-wide sales down 22.4% YoY. -22.4%

CrowdWorks, Inc. All Rights Reserved.

### Matching Business: Net Sales

Crowd Works

Net sales also trend strong in the Matching Business, up 16.9% YoY.

Gross profit also trends well, growing beyond initial estimates at +22.2% YoY. Take rate improves by 0.4% YoY.