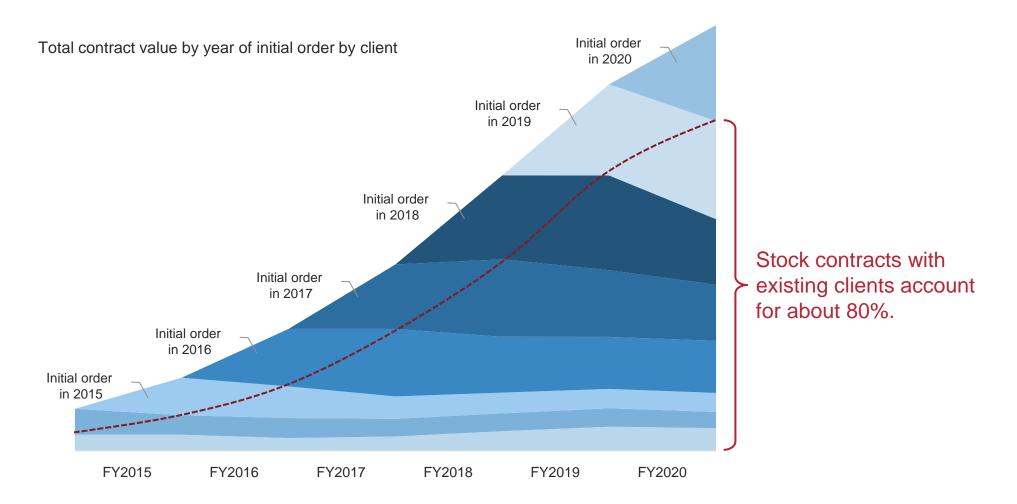

- Average LTV (gross profit over two years) generated by one client over two years = 32,008yen
- Advertising and sales costs to acquire one client (CAC) = 13,357yen

Crowd Works

Approximately 80% of total contracts are with existing clients

Develop a business that will be used continuously by keeping newly acquired clients in stock.