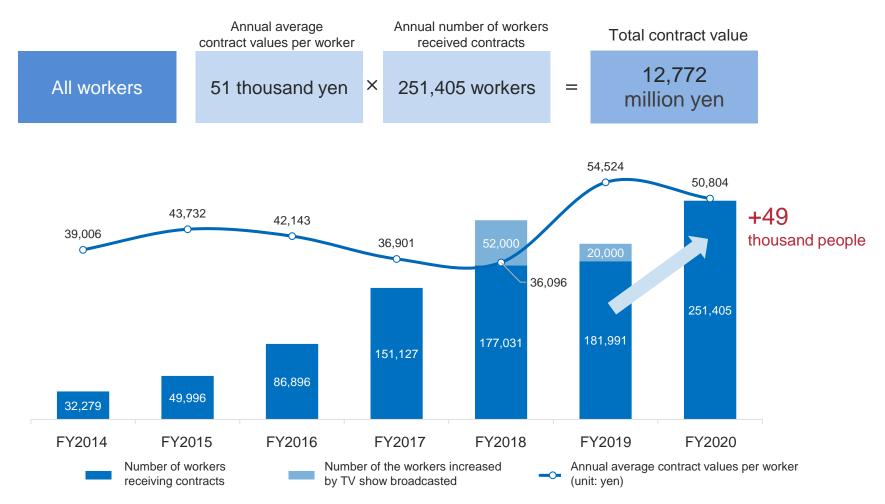

# Despite the COVID-19 pandemic, average contract values maintained last year's levels, with +17.3% increase in the number of clients ordering contracts

\*Figures for client KPI have been revised to reflect a change in the Company's business segments.

# Growth in side job and freelancing during the COVID-19 pandemic led to 49 thousand people growth in workers taking contracts

\*Figures for client KPI have been revised to reflect a change in the Company's business segments.