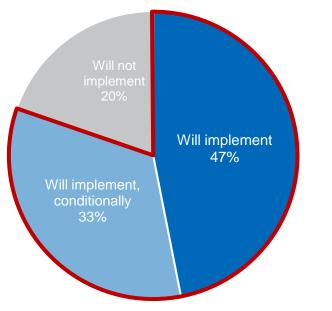

In addition to the spread of remote work, CrowdWorks has favorable business opportunities as shown in the 96% positive intent to continue to use the platform.

Post-COVID CrowdWorks Implementation Intent Survey

80% of companies plan to continue implementing remote work even after the end of COVID-19

Intent to Continue Use of CrowdWorks Post-COVID

Q: Even once COVID-19 has settled down, will you continue your usage of CrowdWorks?

96% intent to continue usage