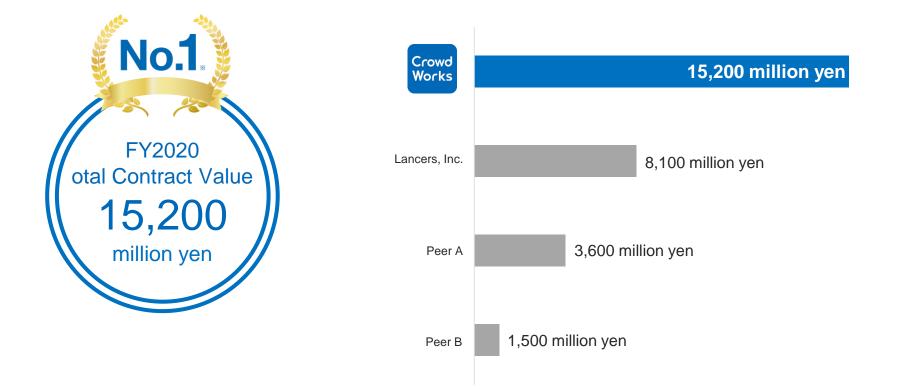

### CrowdWorks is the Number One online talent matching platform in the industry

\* Compared with similar companies' public information

CrowdWorks is the world's #1 platform using a B2C model to respond to (primarily major) company needs.