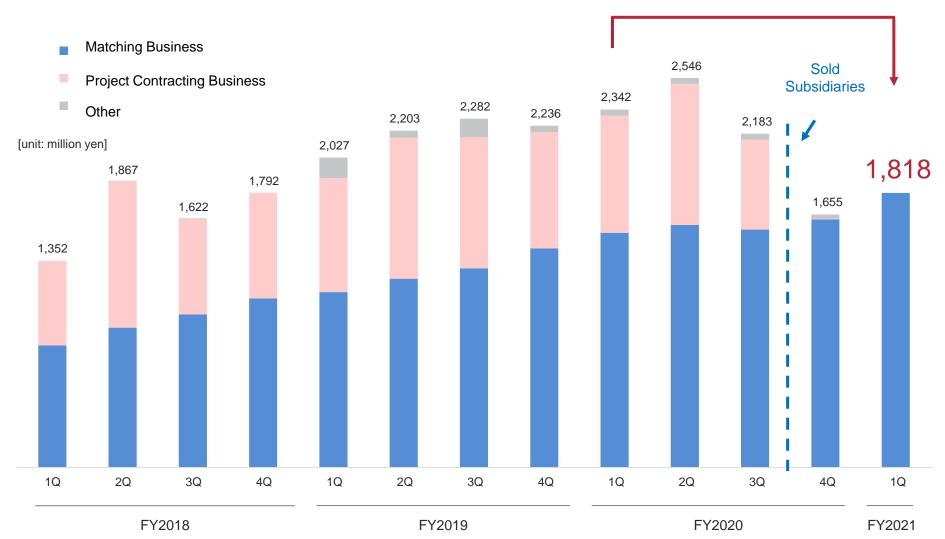

### 1Q FY2021 Performance Highlights (Entire Company)

The overall rate of progress is favorable, and the entire company has achieved an operating profit of over 100 million yen. Company-wide growth rate is negative due to the impact of the sale and withdrawal of the contract business in the previous fiscal year, but the mainstay matching business achieved growth of more than 20% YoY.

|                      |   |                   | Year-on-year        | Progress toward full-year<br>performance outlook    |
|----------------------|---|-------------------|---------------------|-----------------------------------------------------|
| Total contract value | : | 3,679 million yen | -4.5%               | 26.2% to 27.3%                                      |
| Net sales            | : | 1,818 million yen | -22.4%              | 24.2% to 26.0%                                      |
| Gross profit         | : | 818 million yen   | -3.9%               | 25.4% to 26.6%                                      |
| Operating profit     | : | 107 million yen   | +128<br>million yen | Significant<br>improvement<br>vs. forecasts of loss |