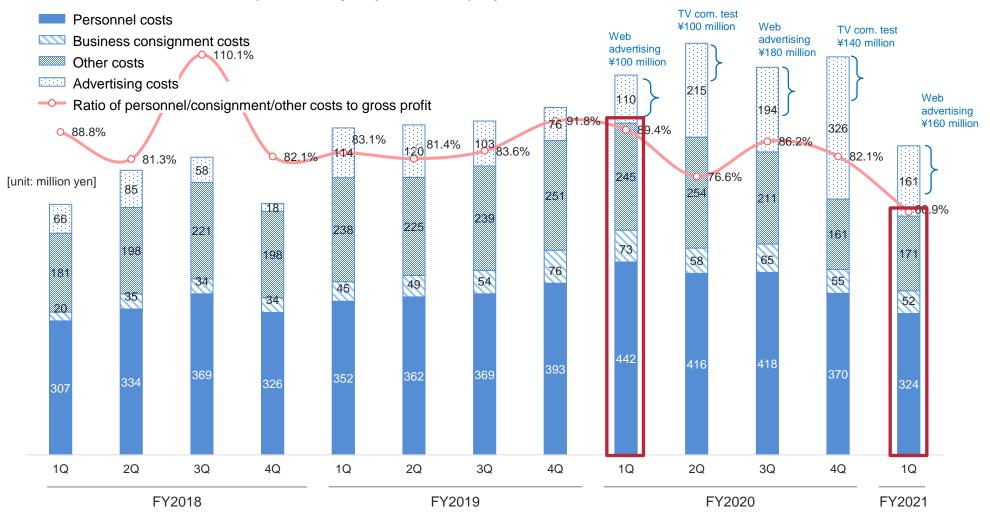

### Entire Company: Sales, General, and Administrative (SG&A) Expenses

Crowd Works

We will continue to conduct web advertising, investing ¥160 million in 1Q of the total ¥640 million in the fullyear investment plan. Reduced SG&A expenses other than advertising expenses through the sale of contracted subsidiaries and productivity improvement projects.

\*Starting this fiscal year, new hiring and education expenses are aggregated into labor costs. Past values are shown with this recalculation in effect. \*Other costs include rent for land, expenses for communication lines, settlement fees, payment fees, taxes and public dues, depreciation, and amortization of goodwill.