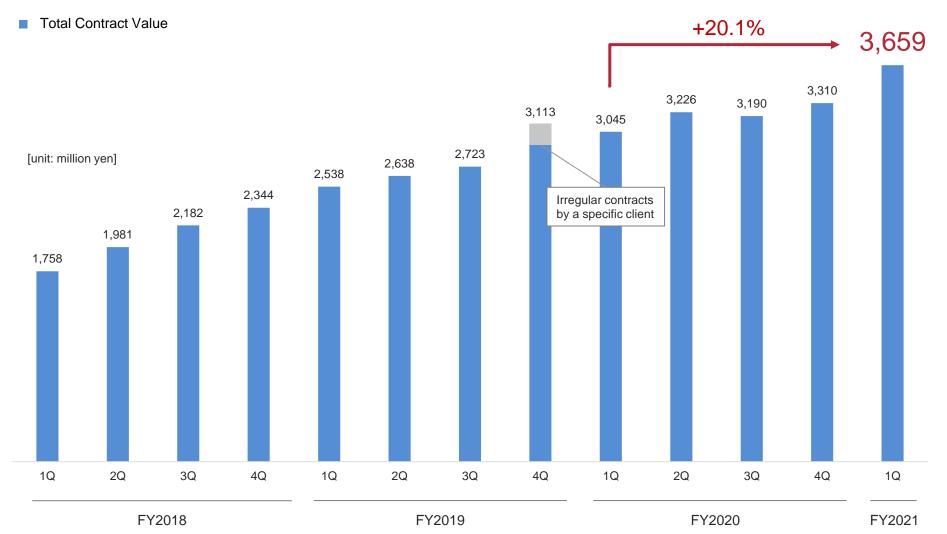

### Entire Company: Total contract value

Crowd Works

Impact from sale of the Project Contracting Business results in total contract value down 4.5% YoY - growth from Matching Business contributes to reduced loss versus initial forecasts.

### Matching Business: Total Contract Value

Growth in total contract value for the Matching Business exceeds initial forecasts, up 20.1% YoY

CrowdWorks, Inc. All Rights Reserved.

Crowd Works