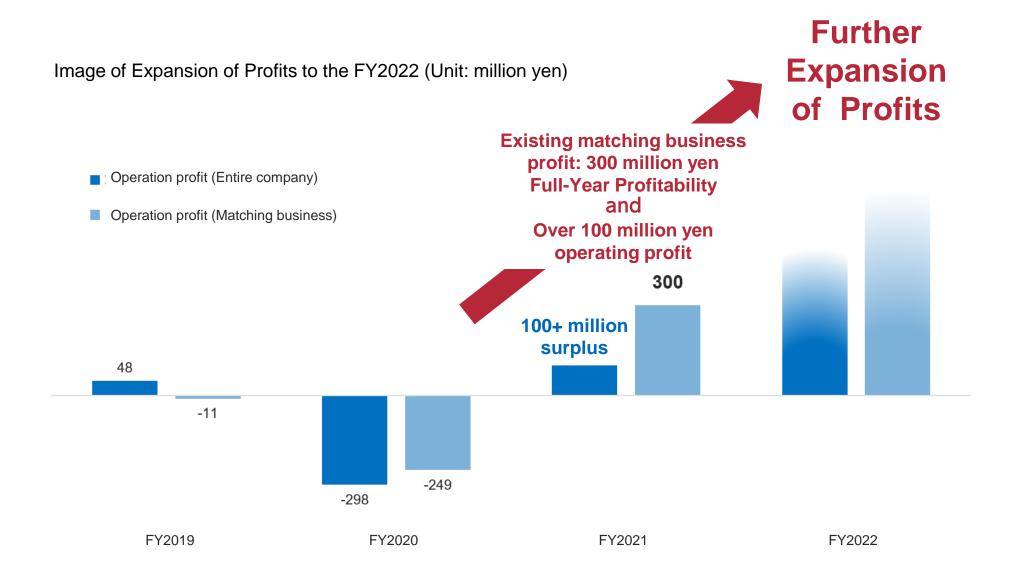

## FY2021 Management Policy

Achievements in FY2020 are to drive full-year profitability in FY2021, Leading to further profit expansion in FY2022

| FY2020<br>(Results) | <ul> <li>Selection/concentration in the<br/>Matching Business</li> <li>Formulated productivity<br/>improvement policies</li> <li>Review of SG&amp;A</li> </ul>                                              | Achieved gross profit target<br>SG&A reduced 350 million yen |
|---------------------|-------------------------------------------------------------------------------------------------------------------------------------------------------------------------------------------------------------|--------------------------------------------------------------|
|                     |                                                                                                                                                                                                             |                                                              |
| FY2021              | <ul> <li>Continuation of productivity improvement policies</li> <li>Generating operating profit of 300+ million in existing Matching Business</li> <li>Investment of 200 million in new business</li> </ul> | Turning profit<br>for full year                              |
|                     |                                                                                                                                                                                                             |                                                              |
| FY2022<br>(Plan)    | <ul> <li>Continuation of productivity improvement policies</li> <li>Expanding profit in existing Matching Business</li> <li>Building system for sustained investment</li> </ul>                             | Achieve both<br>sustained growth<br>and profit expansion     |

With the growth of the Matching Business, we are revising our first half operating profit forecast upward from a loss to a profit over 100 million yen surplus – a portion of profits generated are to be reinvested in the Matching Business and in new businesses.

# FY2021 Business Policy: Ongoing Selection/Concentration in the Matching Business, Turn to Profitability

FY2021 policy

| Matching<br>Business               | <ul> <li>Maintained growth even during coronavirus pandemic, attained performance exceeding initial forecasts(over +20%)</li> <li>Operating profit grows into profitability levels (if excluding TV commercial impact)</li> <li>As side job bans lift and telecommuting becomes commonplace, plus work-style reforms, the market gains continued tailwinds as we target ongoing growth</li> <li>Dual FY2021 themes of productivity improvement and turning an operating profit drive increased business sustainability</li> </ul> | Ongoing<br>focus on<br>investment<br>+<br>turn to<br>profitability |
|------------------------------------|-----------------------------------------------------------------------------------------------------------------------------------------------------------------------------------------------------------------------------------------------------------------------------------------------------------------------------------------------------------------------------------------------------------------------------------------------------------------------------------------------------------------------------------|--------------------------------------------------------------------|
| Project<br>Contracting<br>Business | <ul> <li>Continue to downsize business in line with plan, turn full-year profit of 80 million yen</li> <li>Sell DENEN &amp; IOSI, subsidiaries comprising 95% of the Project Contracting Business, going effectively to zero as of 4Q</li> </ul>                                                                                                                                                                                                                                                                                  | Sale complete,<br>withdrawal from<br>business                      |
| M&A                                | <ul> <li>Despite exploring for M&amp;A projects, no M&amp;A conducted in FY2020</li> <li>Continue discovery activities for growth businesses exceeding existing business or promoting growth of existing businesses</li> </ul>                                                                                                                                                                                                                                                                                                    | Continuing consideration                                           |