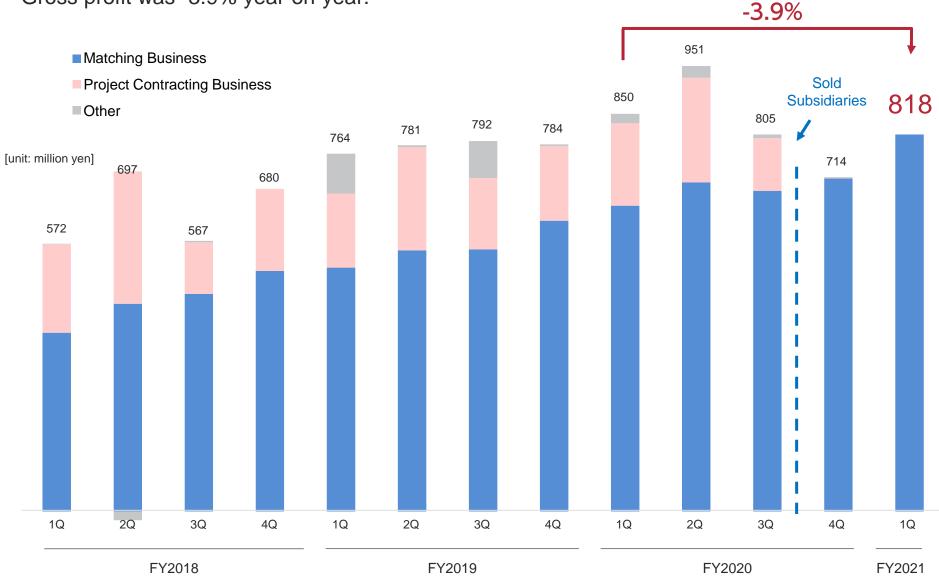

### Entire Company: Gross Profit

Crowd Works

#### Gross profit was -3.9% year-on-year.