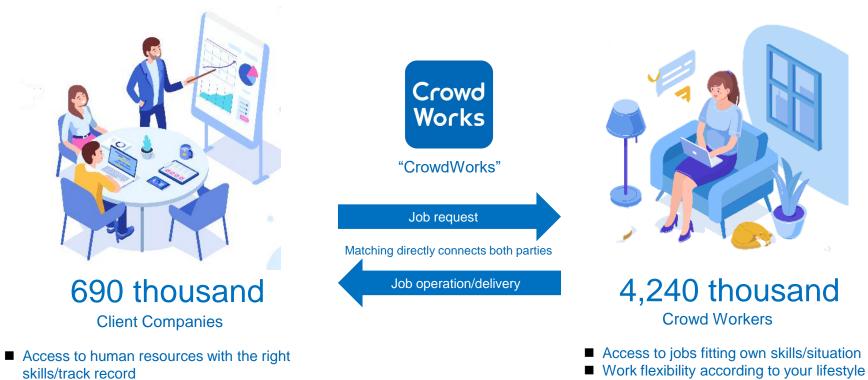

We operate a new kind of online talent matching platform, developed inhouse, connecting companies with individuals and allowing them to order work directly.

- Requests can be made as needed, when needed
- No additional fee for job requests

Assistance can be given to make contracts and get paid Crowd

Works

- 4,240 thousand people of CrowdWorkers (users)
- 690 thousand of clients
- 12 ministries and agencies
- 80 local government

\*The numbers of workers and clients of CrowdWorks, Inc. services as of Dec 31, 2020