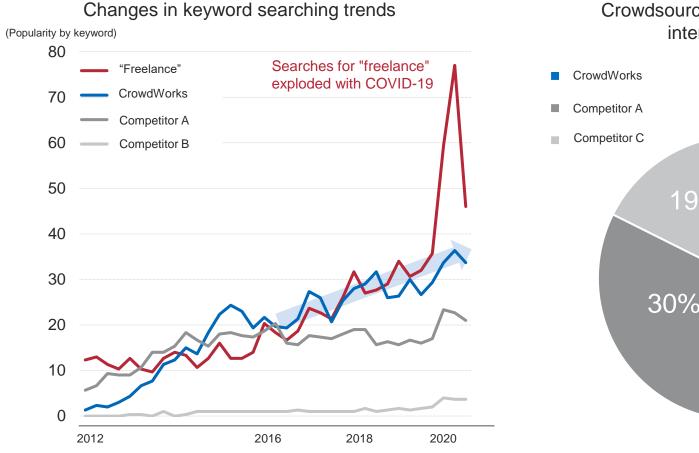

### **Overwhelming Brand Power in Online Talent Platforms**

"CrowdWorks" search trends grow explosively alongside "freelance," with CW overwhelmingly beating the competition

CrowdWorks holds the #1 position in the industry for crowdsourcing usage rate / intention surveys

\*Source: Keyword trend survey using Google Trends

Crowdsourcing usage rates and intention survey

\*Source: Web survey related to crowdsourcing using. (According to our survey in August 2020)

The percentage of respondents who have used the service in the past year and intend to use it next time