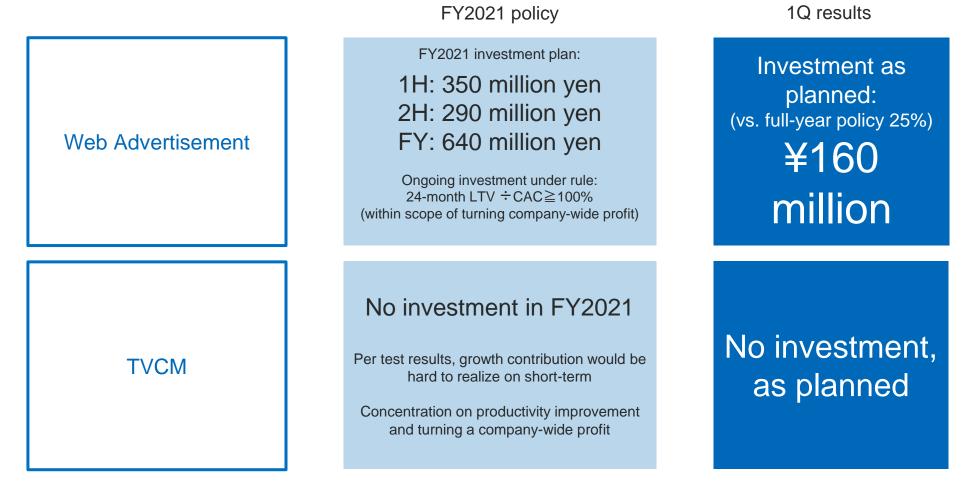

### Entire Company: Sales, General, and Administrative (SG&A) Expenses

Crowd Works

We will continue to conduct web advertising, investing ¥160 million in 1Q of the total ¥640 million in the fullyear investment plan. Reduced SG&A expenses other than advertising expenses through the sale of contracted subsidiaries and productivity improvement projects.

CrowdWorks, Inc. All Rights Reserved.

Secured an operating profit of ¥155 million despite conducting web advertisement in line with the previous year's levels.

Matching Business consumes ¥160 million of the ¥350 million investment plan for the first half. Investment is to continue as planned in 2Q.