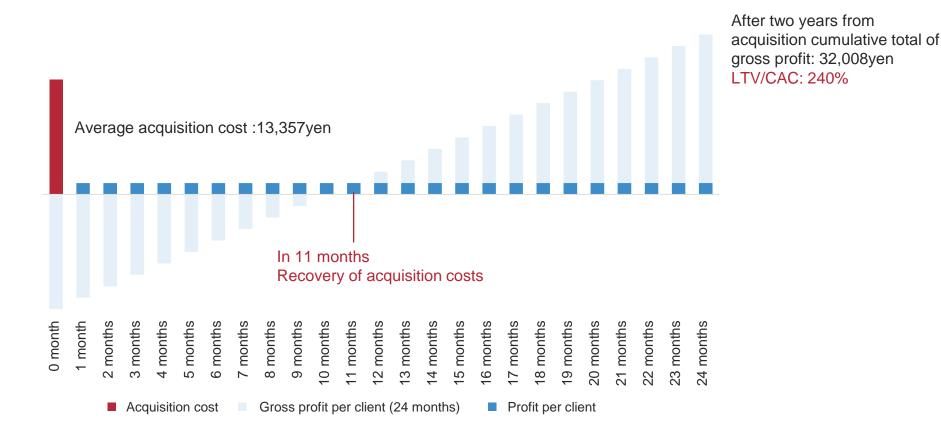

LTV significantly exceeded client acquisition costs (including paid advertising and sales labor costs). Acquisition cost recovered in 11 months, with a 240% return on investment over 2 years. Achieve high investment efficiency through matching utilizing platform infrastructure

- Average LTV (gross profit over two years) generated by one client over two years = 32,008yen
- Advertising and sales costs to acquire one client (CAC) = 13,357yen

Crowd Works

Approximately 80% of total contracts are with existing clients

\*24 month LTV/CAC=>100% means the investment criteria to recover the acquisition costs of one client within 24 months.

\*LTV: The total amount of gross profit generated by one new client in a 24-month period

\*CAC: Acquisition cost per client (advertising and sales labor costs, etc.)

33