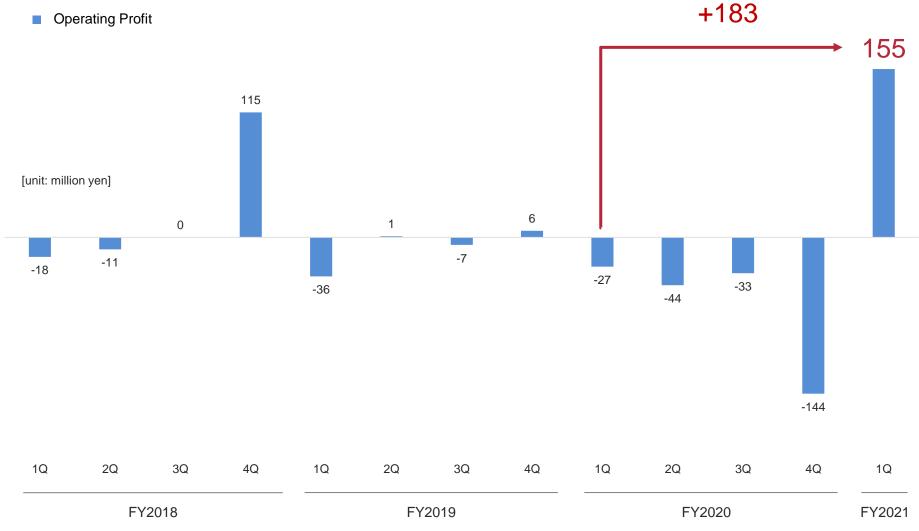

### 1Q FY2021 Results: Summary

17

Sold the contract business in the previous fiscal year and concentrated on the matching business and new businesses.

Total contract value of the matching business grew by over 20% and gross profit by over 22%. Operating profit also achieved 150 million yen in the quarter and is growing into a profit-generating base.

|                      | Matching Business    |                     |                           | SaaS Bus<br>Other New B | Project<br>Contracting<br>Business |         |
|----------------------|----------------------|---------------------|---------------------------|-------------------------|------------------------------------|---------|
|                      | Results              | YoY                 | Vs. full-year<br>forecast | Results                 | Vs.full-year<br>forecast           | Results |
| Total contract value | 3,659 million<br>yen | +20.1%              | 26.2 to<br>27.3%          | 22 million<br>yen       | 32.5%                              |         |
| Net sales            | 1,795 million<br>yen | +16.9%              | 24.1 to<br>25.9%          | 22 million<br>yen       | 32.5%                              | Sold in |
| Gross profit         | 798 million<br>yen   | +22.2%              | 25.2 to<br>26.4%          | 20 million<br>yen       | 39.5%                              | FY2020  |
| Operating profit     | 155 million<br>yen   | +183<br>million yen |                           | -48 million<br>yen      |                                    |         |

CrowdWorks, Inc. All Rights Reserved.

Secured an operating profit of ¥155 million despite conducting web advertisement in line with the previous year's levels.

Matching Business consumes ¥160 million of the ¥350 million investment plan for the first half. Investment is to continue as planned in 2Q.