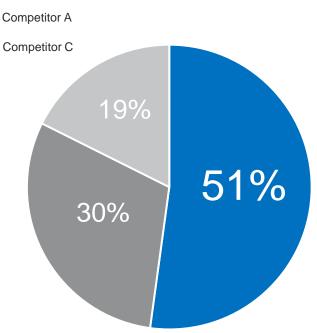

### **Overwhelming Brand Power in Online Talent Platforms**

"CrowdWorks" search trends grow explosively alongside "freelance," with CW overwhelmingly beating the competition

CrowdWorks holds the #1 position in the industry for crowdsourcing usage rate / intention surveys

\*Source: Keyword trend survey using Google Trends

Crowdsourcing usage rates and intention survey

\*Source: Web survey related to crowdsourcing using. (According to our survey in August 2020)

The percentage of respondents who have used the service in the past year and intend to use it next time