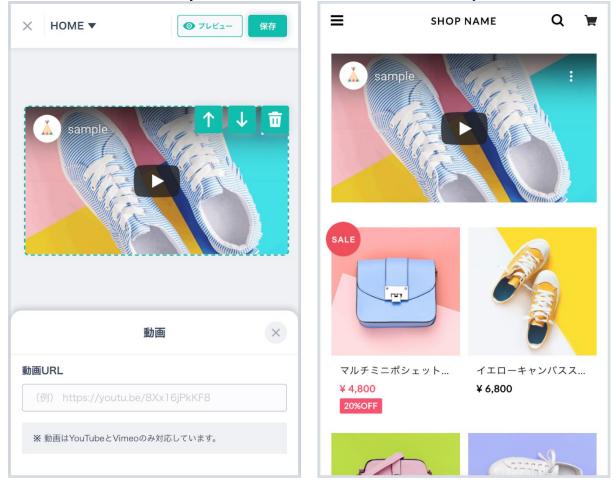

# • Video function

Shop owners can easily copy videos displayed on YouTube or Vimeo onto every page of their online shop, which will make it easier to convey their brand's worldview and the features of their products.