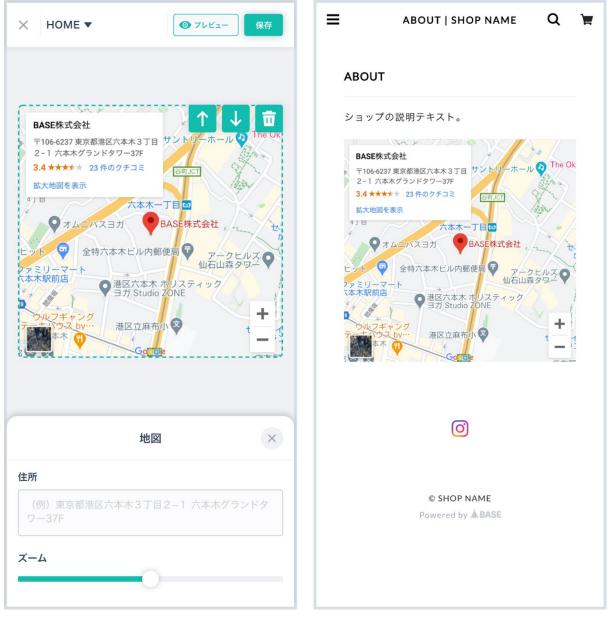

#### Mapping function

When the address is entered, a Google map will be displayed. The Google map makes it easy to show how to get to the actual shop or where to pick up take-out items.