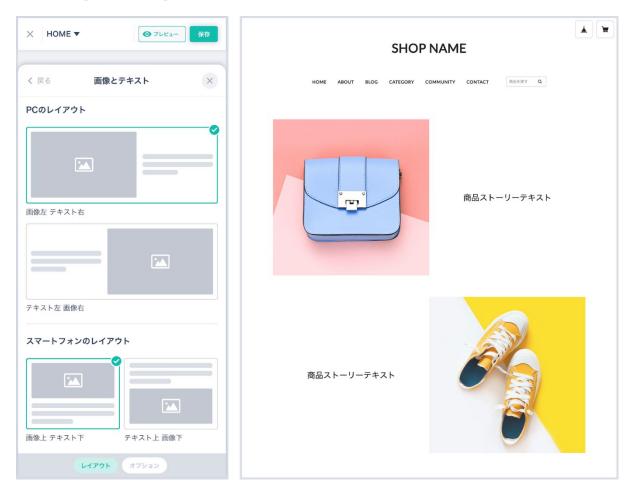

## • Image and text functions

This function enables the owners to display images and text in a side-by-side layout, making it easier to communicate product descriptions.

In addition to the new functions, we have also updated the "Title function" that we have been providing for some time.