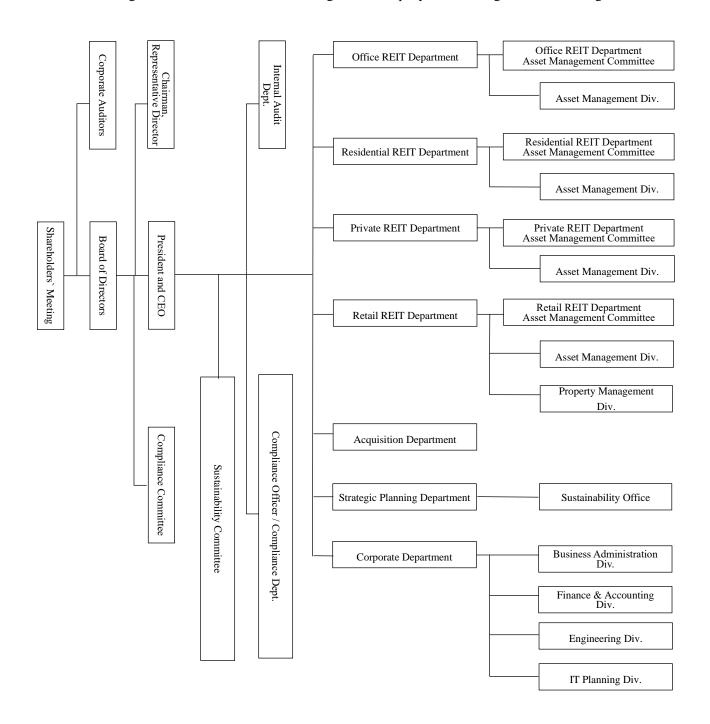

#### 1. Detail of Organizational Change

The Asset Management Company decided that, on November 1, 2021, it will integrate the Asset Investment Division or the investment teams in the Investment Management Division and the Planning Division at each of REIT Departments of the Asset Management Company, which have jurisdiction over the Investment Corporation, Kenedix Residential Next Investment Corporation ("KDR"), Kenedix Private Investment Corporation ("KPI") and Kenedix Retail REIT Corporation ("KRR") (collectively, "the Investment Corporations" as appropriate), from which the Asset Management Company is entrusted with asset management business, into the Acquisition Department and the Strategic Planning Department, which are common to the REIT Departments, respectively, and to newly create Sustainability Office in the Strategic Planning Department and newly create Sustainability Committee, which is common to the Departments, as an advisory organ regarding matters relating to sustainability and ESG of the Asset Management Company and the Investment Corporations, for the purpose of enhancing approaches to sustainability ("the Organizational Change").

## 2. Reason for the Organizational Change

In order to achieve further growth of the Investment Corporation, the Asset Management Company will integrate the Asset Investment Division or the investment teams in the Investment Management Division and the Planning Division at each of the REIT Departments, into the Acquisition Department and the Strategic Planning Department, which are common to the REIT Departments, respectively, for the purpose of promoting effective human resource development and allocation and increasing the efficiency of the overall business structure of the Asset Management Company.

In addition, in order to build a system that can respond more effectively and efficiently to increasingly important ESG and sustainability issues through cross-organizational efforts by the Asset Management Company, the Asset Management Company will newly create Sustainability Office in the Strategic Planning Department and newly create Sustainability Committee, which are common to the Departments and chaired by the President and Representative Director of the Asset Management Company, as an advisory organ regarding matters relating to sustainability and ESG of the Investment Corporation and the Asset Management Company.

# 3. Organizational Chart of the Asset Management Company after the Organizational Change

Please refer to Reference Material 1.

#### **Reference Material 1**

# Organization Chart of the Asset Management Company after the Organizational Change