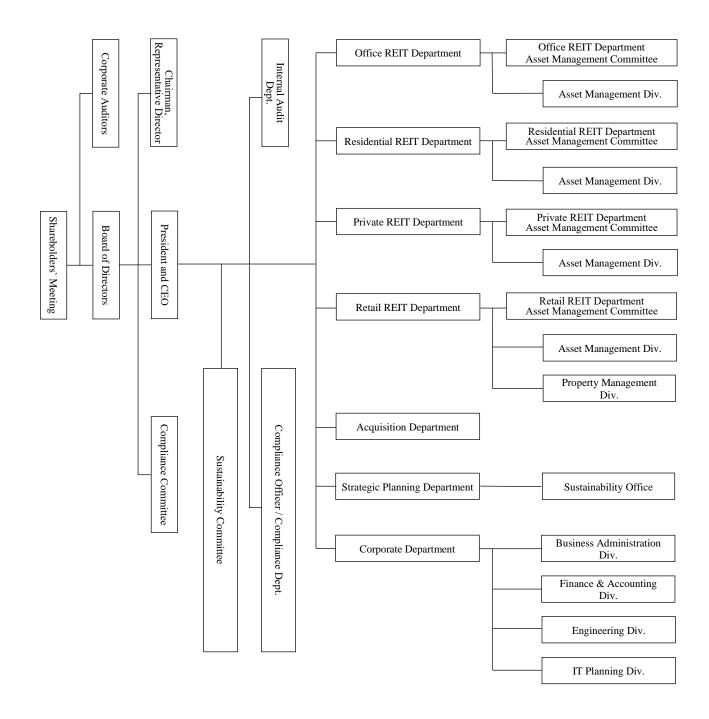

#### **Reference Material 1**

#### Organization Chart of the Asset Management Company after the Organizational Change

## 1. Detail of Organizational Change

The Asset Management Company decided that, on November 1, 2021, it will integrate the Asset Investment Division or the investment teams in the Investment Management Division and the Planning Division at each of REIT Departments of the Asset Management Company, which have jurisdiction over the Investment Corporation, Kenedix Office Investment Corporation ("KDO"), Kenedix Residential Next Investment Corporation ("KDR") and Kenedix Private Investment Corporation ("KPI") (collectively, "the Investment Corporations" as appropriate), from which the Asset Management Company is entrusted with asset management business, into the Acquisition Department and the Strategic Planning Department, which are common to the REIT Departments, respectively, and to newly create Sustainability Office in the Strategic Planning Department and newly create Sustainability Committee, which is common to the Departments, as an advisory organ regarding matters relating to sustainability and ESG of the Asset Management Company and the Investment Corporations, for the purpose of enhancing approaches to sustainability ("the Organizational Change").