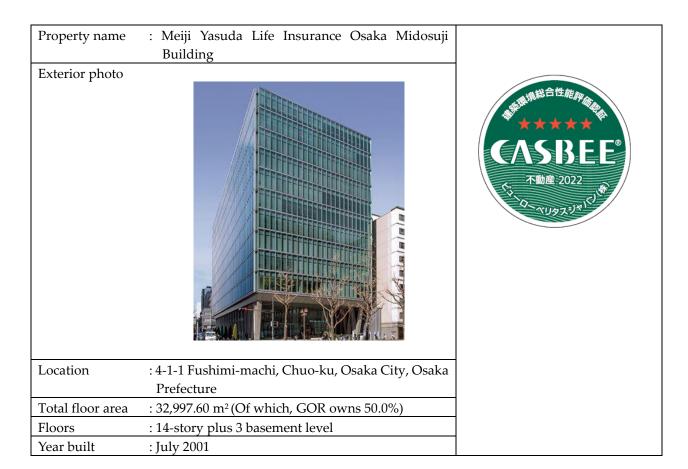

#### 2. Certified Properties

#### Certification rank in "CASBEE for Real Estate"

|                                   |                                    | Certification |
|-----------------------------------|------------------------------------|---------------|
| Property name                     | Location                           | rank          |
|                                   |                                    | (Note)        |
| Meiji Yasuda Life Insurance       | 11-2, Shintoshin, Chuo-ku, Saitama | c             |
| Saitama-Shintoshin Building       | City, Saitama Prefecture           | S             |
| Meiji Yasuda Life Insurance Osaka | 4-1-1 Fushimi-machi, Chuo-ku,      | C             |
| Midosuji Building                 | Osaka City, Osaka Prefecture       | S             |

[Attachment] <Reference> Overview of Certified Properties

| Property name    | : Meiji Yasuda Life Insurance Saitama-Shintoshin<br>Building     |  |
|------------------|------------------------------------------------------------------|--|
| Exterior photo   |                                                                  |  |
| Location         | : 11-2, Shintoshin, Chuo-ku, Saitama City, Saitama<br>Prefecture |  |
| Total floor area | : 78,897.42 m <sup>2</sup> (Of which, GOR owns 50.0%)            |  |
| Floors           | : 35-story plus 3 basement levels                                |  |
| Year built       | : March 2002                                                     |  |

### <Reference> Overview of Certified Properties