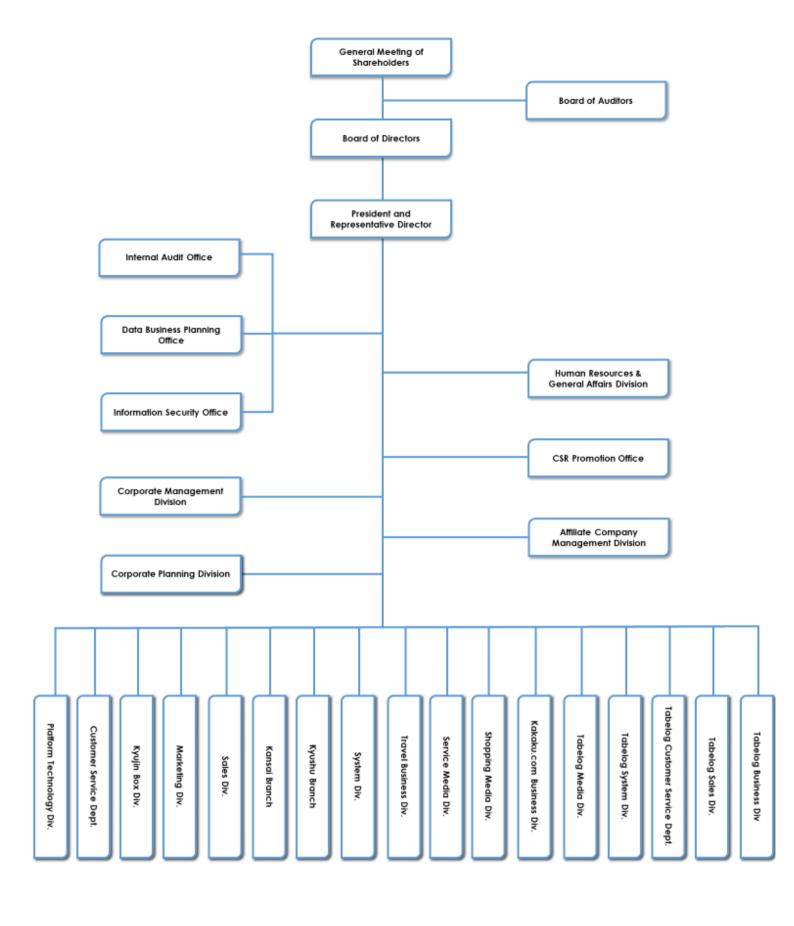

1. Organizational changes (effective April 1, 2022)

The Company will implement the following organizational changes for more efficient intradepartmental coordination.

- In order to further grow the media capabilities of services in the New Media Business by sharing know-how and technology gained through media production in the Kakaku.com Business, media production functions of Kakaku.com and services in the New Media Business, excluding Tabelog, Kyujin Box and those services operated by affiliate companies, will be consolidated into the newly established "Shopping Media Division" and "Service Media Division".
- ② With the aim to maximize revenue from generating traffic for Kakaku.com's client companies, sales functions of Kakaku.com's Shopping Business and Kakaku.com's Service Business will be consolidated into the newly established "Kakaku.com Business Division".
- 3 The Company will establish a "Travel Business Division", which will manage and operate travel related businesses, including 4travel and icotto, with the aim of expanding Kakaku.com group's travel business.
- 4 The "Corporate Strategy Division" will be renamed into "Corporate Planning Division" and will consist of the "Planning Department", which will consolidate corporate planning functions previously handled by multiple departments, and the "Communication Design Office", responsible for enhancing the value of the corporate brand.
- For the purpose of consolidating support and management of affiliate companies as well as the Company's investments in Japan and overseas, the Affiliate Company Management Division (previously Affiliate Administration Division) will be reorganized into two departments, the newly established Domestic Management Department and the Global Management Department (formerly part of the Corporate Strategy Division).