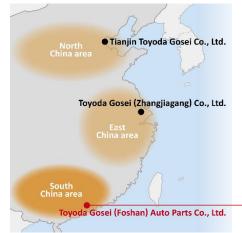

### Safety system product manufacturing locations in China

The new plant will be established as a branch plant of Toyoda Gosei Group company Toyoda Gosei (Foshan) Auto Parts Co., Ltd., with production planned to start around the summer of 2023. With this expansion, the company will raise its sales of airbags, for which there is growing demand due to strengthened safety systems in China, and the increasing automobile production in south China.

#### Outline of Toyoda Gosei (Foshan) Auto Parts Co., Ltd.

| Founded   | October 2004                                                                                                |
|-----------|-------------------------------------------------------------------------------------------------------------|
| Capital   | USD 19.1 million<br>After capital increase: USD 70.5 million                                                |
| Location  | No. 3 Wusha Section, Shunpan Rd. Daliang<br>town, Shunde, Foshan City, Guangdong<br>Province, 528333, China |
| Employees | 722 (as of Feb. 28, 2022)                                                                                   |