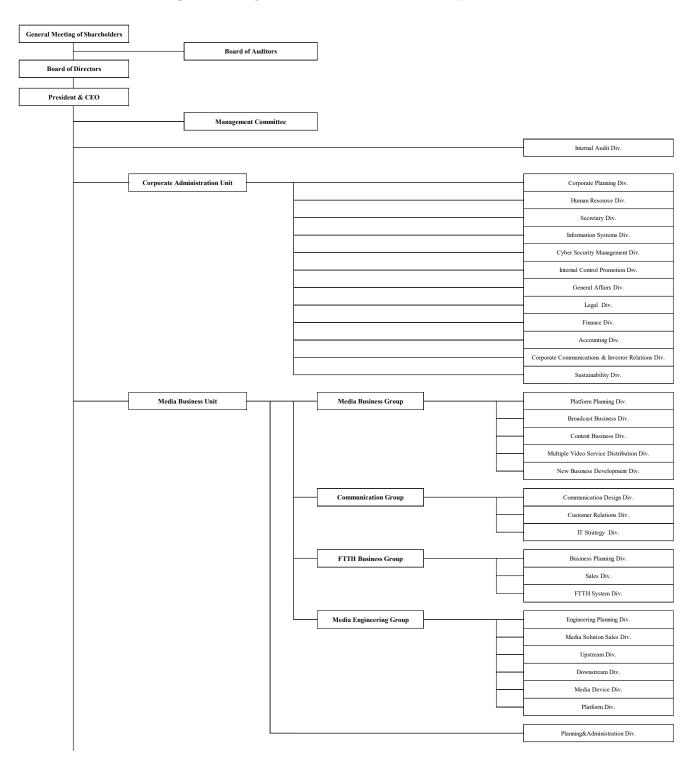

#### <Media Business Unit>

In order to realize the entertainment platform, which we aim in the Media Business Vision for 2030, by providing broadcasting, distribution and real customer experience, we will change organizations as follows.

#### ♦ Media Business Group

- We establish Platform Planning Division to integrate the marketing strategy of the broadcasting and distribution business.
- > Sports genre Business Division, Entertainment genre Business Division, and Content Programming Division will be abolished, and Content Business Division will be newly established as an organization that will consolidate operations related to contents and pursue business viability.

## ♦ Media Engineering Group

With the aim of achieving stable operation of broadcasting/distribution infrastructure and broadcasting systems, and strengthening both media solutions businesses and distribution businesses, we reorganize all departments in the Media Engineering Group and newly establish Engineering Planning Division, Media Solution Sales Division, Upstream Division, Downstream Division, Media Device Division, and Platform Division.

# <SKY Perfect JSAT Corporation Organizational Chart (as of January 1, 2023)>

(continued on next page)