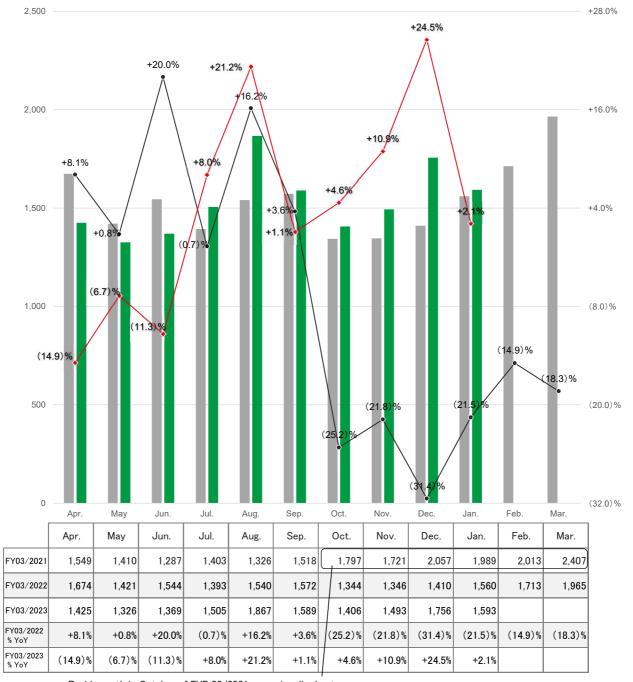

#### Millions of yen • %

3,000

+40.0%

Rapid growth in October of FYE 03/2021 was primarily due to heavy impact from demand created associated with stringent medical care conditions and recovery from a prior decline in performance associated with a consumption tax increase implemented in October 2019.