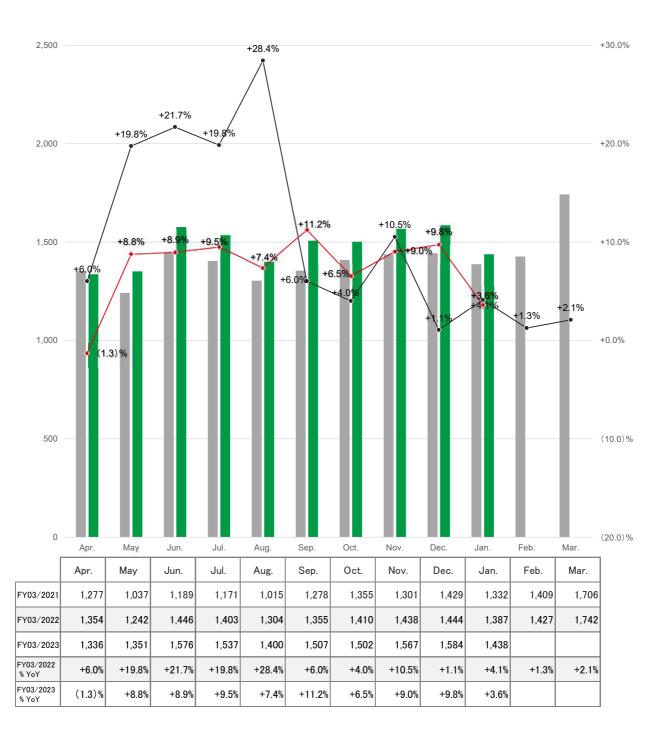

#### Millions of yen • %

3,000

+40.0%

Rapid growth in October of FYE 03/2021 was primarily due to heavy impact from demand created associated with stringent medical care conditions and recovery from a prior decline in performance associated with a consumption tax increase implemented in October 2019.