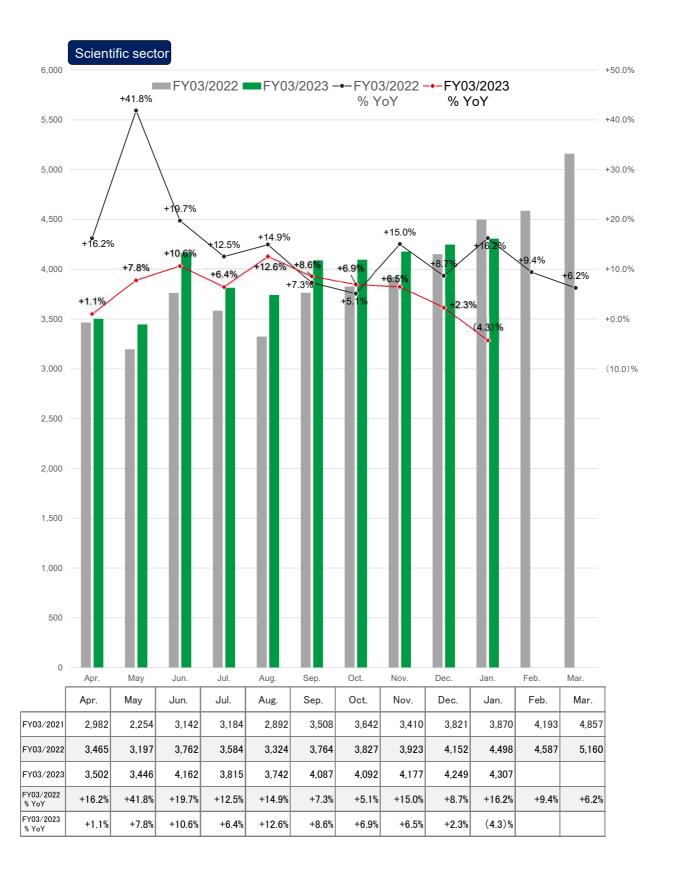

Note: AS ONE places particular emphasis on net sales per day, as sales of consumables used in research, industrial and medical fields tend to fluctuate according to variations in the total number of operating days.