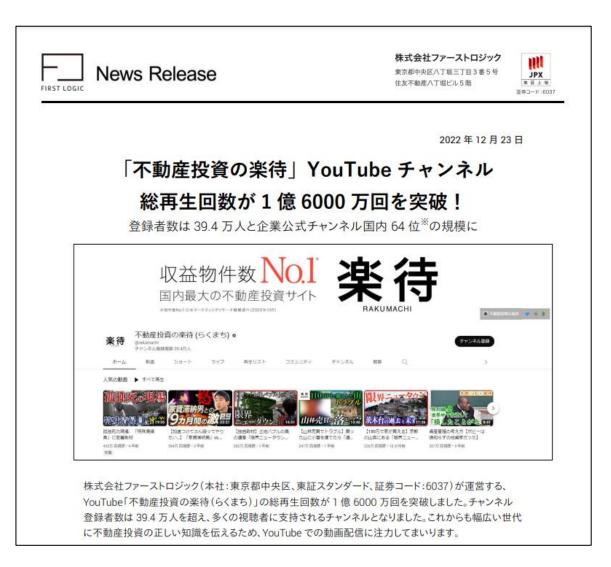

Total views of "Rakumachi for Real Estate Investment" channel exceeded 160 million

Registration for the real estate investment seminar exceeded capacity