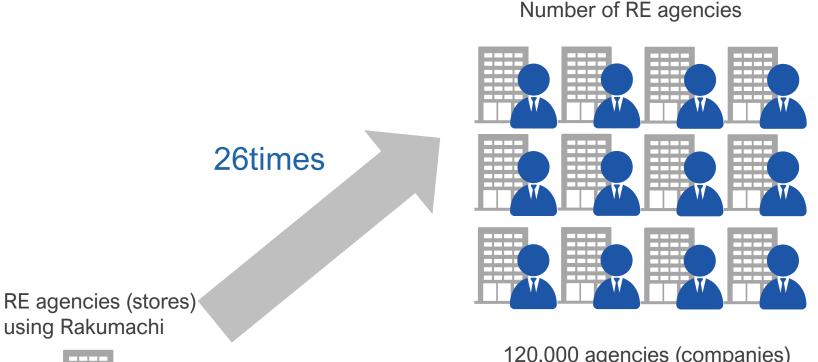

#### **RE** agencies using Property Listing Service

#### Market Potential (RE agencies)

120,000 agencies (companies) (Source : RE Transaction Improvement Organization)

%Number of stores does not be disclosed. There is high possibility that the number of stores is more than that of companies. ■ "Rakumachi" won first place in the overall ranking of real estate investment websites