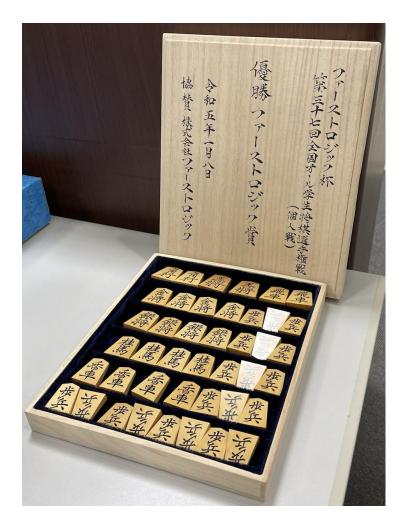

#### **ESG** initiatives

CSR : Supporting Japan Shogi Association(JSA)

Japan Shogi Association

We have been supporting JSA because we hope students realize the importance of logical thinking