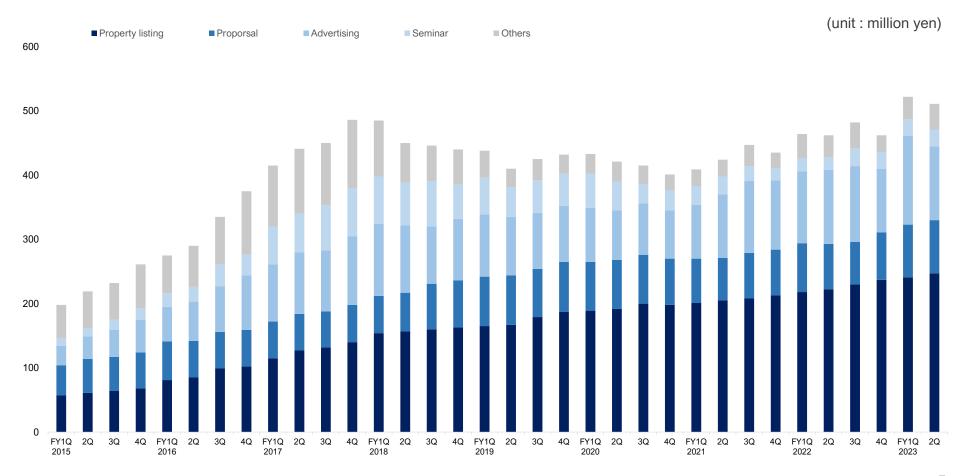

#### Quarterly Trend of Revenue by Main Services

- Steady increase in Property listing service
- Advertising service decrease in reaction to 1Q