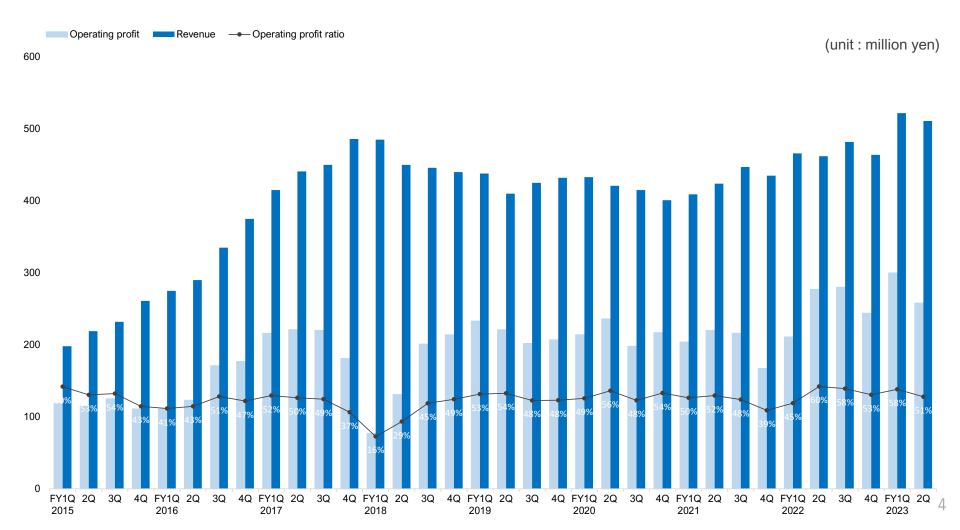

#### Quarterly Trend of Revenue and Operating Profit

- Revenue increased year to year basis
- Operating profit decreased due to labor cost, recruiting cost and donation for tax deduction