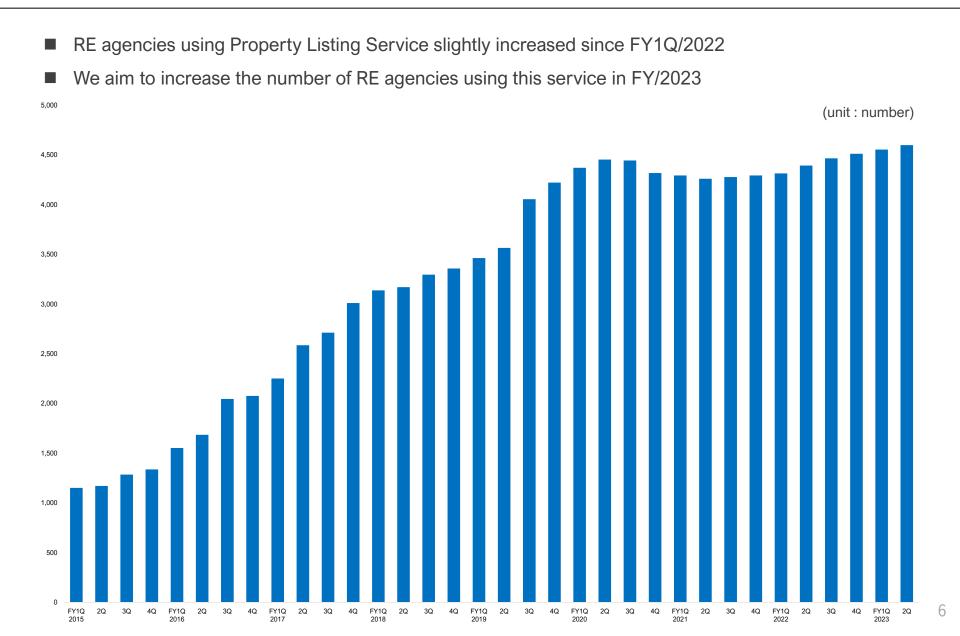

.4% | _                                        | _             |
| Page views<br>(unit: million)                                   | 70          | 67          | -3   | -5.1%  | _                                        | _             |
| YouTube Rakumachi channel subscribers<br>(unit : thousand)      | 338         | 399         | +61  | +18.2% | _                                        | _             |

#### Quarterly Trend of Revenue and Operating Profit

- Revenue increased year to year basis
- Operating profit decreased due to labor cost, recruiting cost and donation for tax deduction



#### Quarterly Trend of Revenue by Main Services

- Steady increase in Property listing service
- Advertising service decrease in reaction to 1Q



#### **RE** agencies using Property Listing Service



#### Quarterly Trend of Page views and The Number of Users



#### Forecast dividend and shareholder return

About dividend

We will pay dividends for shareholder return from FY 7/2023

```
Dividend amount : 13yen per share (+18% year on year basis)
Dividend ratio : About 20.7 %
```

About other shareholder returns

We may acquire treasury stock if it is deemed necessary from the perspective of the stock price and improvement of return to shareholders

#### Market Potential (Users)



Number of tax filing with income from RE



3.2 million people (Source : National Tax Agency)

#### Market Potential (RE agencies)





120,000 agencies (companies) (Source : RE Transaction Improvement Organization)

%Number of stores does not be disclosed. There is high possibility that the number of store