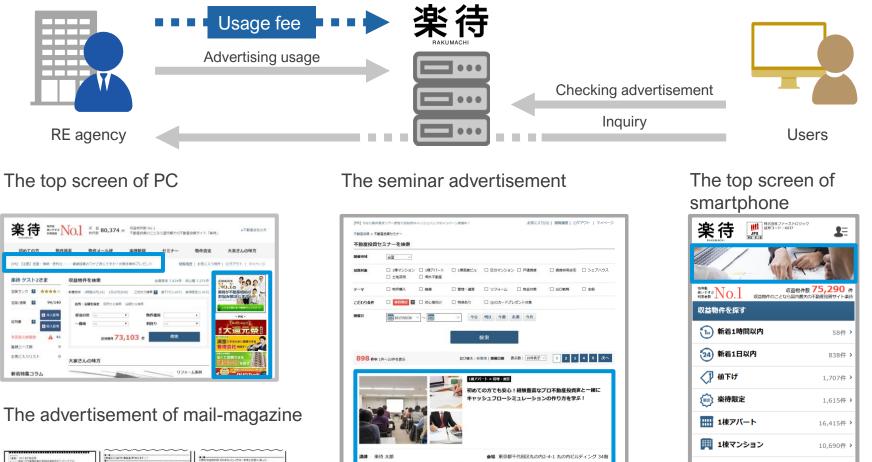

# Service (3) Advertising

E DE PRESADER HIM I Man minerita -80% (080), The COMPARENCE COMPANY, at the R. 4800 (2010), -0520, gracificate, ヘッダー広告 (35文字×7行) \*=-20802271227142399999 記事広告 オポッパヤ、各種ではインフルエンプも出生、 年後末のでいい時期に参加た時ではした。 手出いりつがいて予想に数がないののです。 フッター広告(35文字×7行) 1078. \$207-7-4.\$0.000277 ARE ADDRESS OF A DESCRIPTION OF A DESCRI Relative acceleration of a statement of the ENDERING INS 850, MR. \*1.10480.265\*\*\* 

: advertisement space

> 収益物件を検索する

29,303件 >

🚺 区分マンション