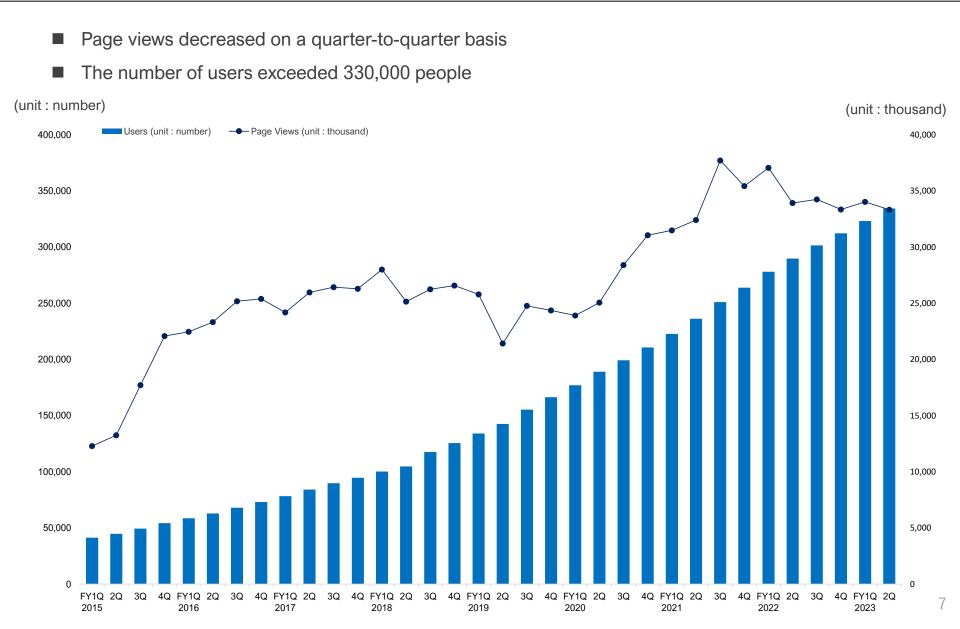

|
| Page views<br>(unit: million)                                   | 70          | 67          | -3   | -5.1%  | _                                        | _             |
| YouTube Rakumachi channel subscribers<br>(unit : thousand)      | 338         | 399         | +61  | +18.2% | _                                        | _             |

#### Quarterly Trend of Revenue and Operating Profit

- Revenue increased year to year basis
- Operating profit decreased due to labor cost, recruiting cost and donation for tax deduction



#### Quarterly Trend of Revenue by Main Services

- Steady increase in Property listing service
- Advertising service decrease in reaction to 1Q



#### **RE** agencies using Property Listing Service



#### Quarterly Trend of Page views and The Number of Users



#### Forecast dividend and shareholder return

About dividend

We will pay dividends for shareholder return from FY 7/2023

```
Dividend amount : 13yen per share (+18% year on year basis)
Dividend ratio : About 20.7 %
```

About other shareholder returns

We may acquire treasury stock if it is deemed necessary from the perspective of the stock price and improvement of return to shareholders

#### Market Potential (Users)



Number of tax filing with income from RE



3.2 million people (Source : National Tax Agency)

#### Market Potential (RE agencies)





120,000 agencies (companies) (Source : RE Transaction Improvement Organization)

%Number of stores does not be disclosed. There is high possibility that the number of stores is more than that of companies. ■ "Rakumachi" won first plac