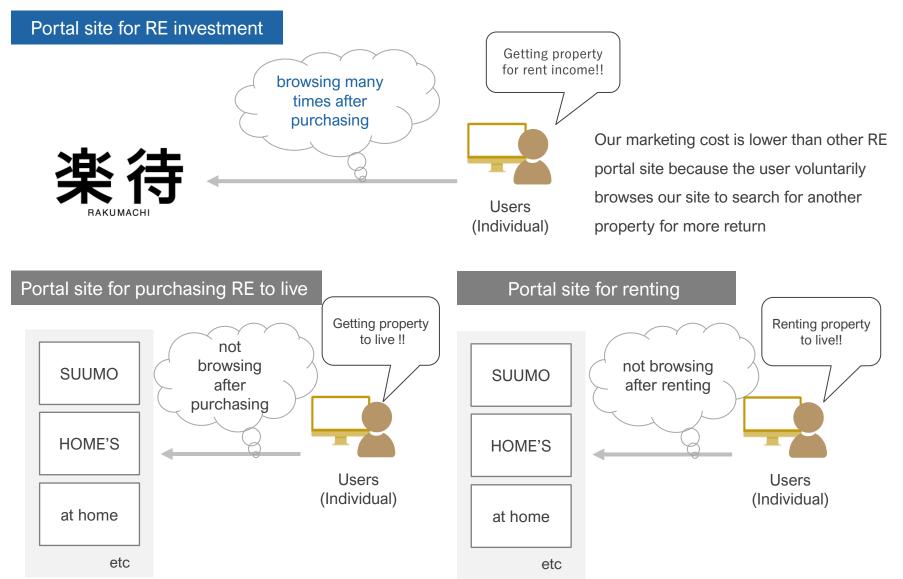

treasury stock if it is deemed necessary from the perspective of the stock price and improvement of return to shareholders

#### Market Potential (Users)



Number of tax filing with income from RE



3.2 million people (Source : National Tax Agency)

#### Market Potential (RE agencies)





120,000 agencies (companies) (Source : RE Transaction Improvement Organization)

%Number of stores does not be disclosed. There is high possibility that the number of stores is more than that of companies. ■ "Rakumachi" won first place in the overall ranking of real estate investment websites



Total views of "Rakumachi for Real Estate Investment" channel exceeded 160 million



Registration for the real estate investment seminar exceeded capacity



# Appendix

#### Strength – Lower Marketing Cost



#### Strength – All in One Service for RE investment



# Service (1) Property Listing



The flow of Inquiry



Searching with condition from location , property type and yield

| [PR] 今なら物件見学ジ | アー参加で5000円キャット                  | ュバックキャンペーン実施                       | iet !         | 89           | に入り(0)   開発現在 | 医  ログアウト   マイペー |
|---------------|---------------------------------|------------------------------------|---------------|--------------|---------------|-----------------|
| 不動量投資 > 観東エリア | アの収益物件情報 > 東京都                  | 全地の収益物件一覧 > 物件                     | +4×H          |              |               |                 |
|               |                                 |                                    |               |              |               | ・このページを印刷       |
| 1