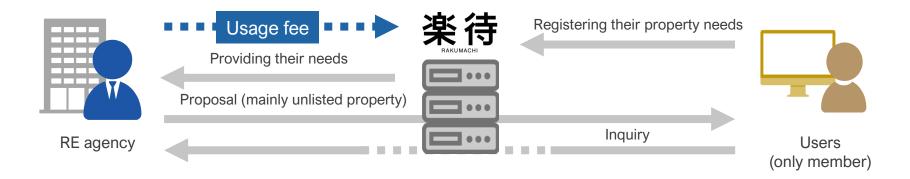

# Service (2) Proposal

#### The flow of confirming their needs

| 澎待                      | →楽待男載トップ                                                                                                                                                                                                                                                                                                                                                                                                                                                                                                                                                                                                                                                                                                                                                                                                                                                                                                                                                                                                                                                                                                                                                                                                                                                                                                                                                                                                                                                                                                                                                                                                                                                                                                                                                                                        | ファーストロジック不動き                                                    | 産(テスト用)さま 🔒ログアウト 🎯名                                                                                       | 種設定 ①よくあるお聞き                                              |
|-------------------------|-------------------------------------------------------------------------------------------------------------------------------------------------------------------------------------------------------------------------------------------------------------------------------------------------------------------------------------------------------------------------------------------------------------------------------------------------------------------------------------------------------------------------------------------------------------------------------------------------------------------------------------------------------------------------------------------------------------------------------------------------------------------------------------------------------------------------------------------------------------------------------------------------------------------------------------------------------------------------------------------------------------------------------------------------------------------------------------------------------------------------------------------------------------------------------------------------------------------------------------------------------------------------------------------------------------------------------------------------------------------------------------------------------------------------------------------------------------------------------------------------------------------------------------------------------------------------------------------------------------------------------------------------------------------------------------------------------------------------------------------------------------------------------------------------|-----------------------------------------------------------------|-----------------------------------------------------------------------------------------------------------|-----------------------------------------------------------|
|                         | トップ 物件管理 提案 別                                                                                                                                                                                                                                                                                                                                                                                                                                                                                                                                                                                                                                                                                                                                                                                                                                                                                                                                                                                                                                                                                                                                                                                                                                                                                                                                                                                                                                                                                                                                                                                                                                                                                                                                                                                   | 反響管理 統計情報 楽上げ                                                   | 査定 顧客管理 セミ                                                                                                | ナー 広告                                                     |
| ■提案                     | ■提案先のニーズを選択する                                                                                                                                                                                                                                                                                                                                                                                                                                                                                                                                                                                                                                                                                                                                                                                                                                                                                                                                                                                                                                                                                                                                                                                                                                                                                                                                                                                                                                                                                                                                                                                                                                                                                                                                                                                   |                                                                 | [優勝                                                                                                       | ミーズを保存する方法                                                |
| 提案                      | « ニーズ検索に戻る                                                                                                                                                                                                                                                                                                                                                                                                                                                                                                                                                                                                                                                                                                                                                                                                                                                                                                                                                                                                                                                                                                                                                                                                                                                                                                                                                                                                                                                                                                                                                                                                                                                                                                                                                                                      |                                                                 |                                                                                                           |                                                           |
| 自動提案設定 検討中ポックス          | <b>294</b> 件中 1~20件を表示                                                                                                                                                                                                                                                                                                                                                                                                                                                                                                                                                                                                                                                                                                                                                                                                                                                                                                                                                                                                                                                                                                                                                                                                                                                                                                                                                                                                                                                                                                                                                                                                                                                                                                                                                                          |                                                                 | 1 2 3 4 5 6                                                                                               | 20件表示                                                     |
| ご利用状況                   |                                                                                                                                                                                                                                                                                                                                                                                                                                                                                                                                                                                                                                                                                                                                                                                                                                                                                                                                                                                                                                                                                                                                                                                                                                                                                                                                                                                                                                                                                                                                                                                                                                                                                                                                                                                                 | 検討中ボック                                                          | りスを選択してください ・ ホックスに入れ                                                                                     | いる ホックスから削除                                               |
| テンプレート設定                |                                                                                                                                                                                                                                                                                                                                                                                                                                                                                                                                                                                                                                                                                                                                                                                                                                                                                                                                                                                                                                                                                                                                                                                                                                                                                                                                                                                                                                                                                                                                                                                                                                                                                                                                                                                                 |                                                                 | 会員属性 - 言コメント<br>自己資金                                                                                      | 最終アクセス 投業器                                                |
|                         |                                                                                                                                                                                                                                                                                                                                                                                                                                                                                                                                                                                                                                                                                                                                                                                                                                                                                                                                                                                                                                                                                                                                                                                                                                                                                                                                                                                                                                                                                                                                                                                                                                                                                                                                                                                                 | マンション / RC達(SRC達<br>- ~ 3億円以下 単京都 / 個人<br>単成700万円)<br>資金500万円   | 以上800万円未満 /                                                                                               | 2016/09/ 提0<br>29 断 0                                     |
| 大家さんの味方<br>掲載をご希望の方はこちら | アボジ (全域) 1後<br>マカン (全域) 1後<br>マカン (全域) 1後<br>マカン (全域) 1後<br>マカン (本域) 1歳<br>マカン (本域) 1<br>マカン (本域) 1 | マンション / RC達(SRC達<br>第5都 / 個人<br>第5都 / 個人<br>年頃500万円<br>金3,000万円 | 9以上1億円未満/資うという目的はあま                                                                                       | 500<br>10<br>10<br>10<br>10<br>10<br>10<br>10<br>10<br>10 |
|                         |                                                                                                                                                                                                                                                                                                                                                                                                                                                                                                                                                                                                                                                                                                                                                                                                                                                                                                                                                                                                                                                                                                                                                                                                                                                                                                                                                                                                                                                                                                                                                                                                                                                                                                                                                                                                 |                                                                 | 個人病産管理会社)<br>加上1個円未満/資<br>か出ればそこに自分<br>が出ればそこに自分<br>が出ればそこに自分<br>が出ればそこに自分<br>かと見れによる。<br>レを構入したいと思<br>す。 | 2016/09/ B 0                                              |
|                         | 東京都(全域) 1歳<br>価格:下際な ~ 3歳<br>へ、156126<br>★★★★★<br>編目り:5%以上<br>禁年数:10年以内                                                                                                                                                                                                                                                                                                                                                                                                                                                                                                                                                                                                                                                                                                                                                                                                                                                                                                                                                                                                                                                                                                                                                                                                                                                                                                                                                                                                                                                                                                                                                                                                                                                                                                                         | 年収1800万円                                                        | FIGLE 2000万円未満<br>5円 / 担保なし                                                                               | 2016/09/<br>29<br>断 0                                     |

Searching for users who have the same property needs

Checking their needs, status and inquiry history