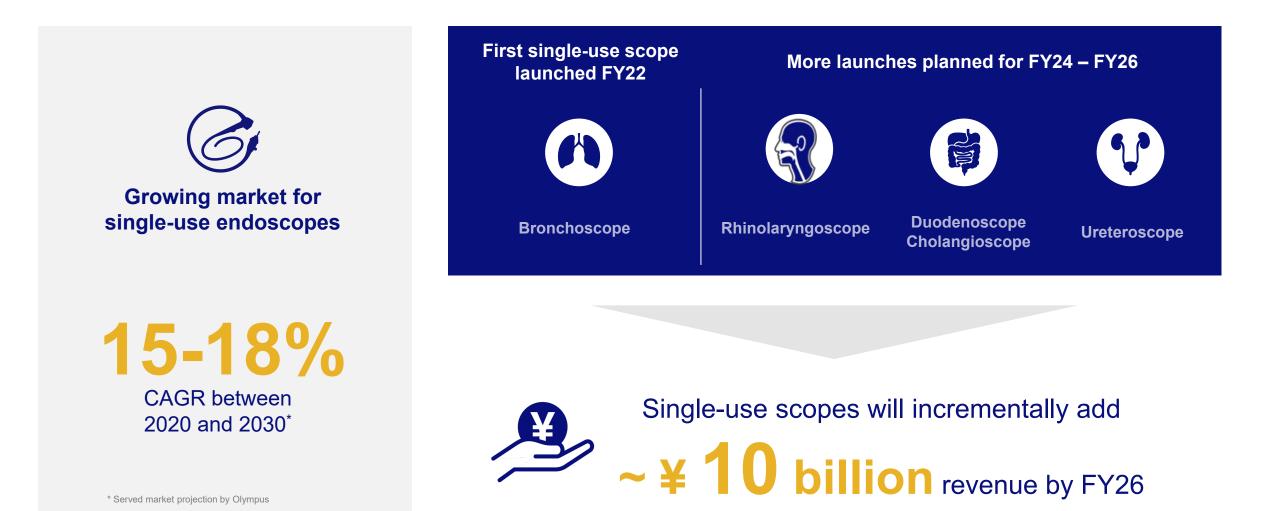

- ✓ >70% share<sup>\*</sup> in pulmonary and EBUS bronchoscopes
- Leading market position for pulmonary endotherapy and EBUS-TBNA needles
- ✓ Slim EBUS will enable access to suspicious lesions beyond the central / middle lung regions

EVIS X1 platform upgrades and extension of EBUS portfolio which will expand clinical applications thereby driving sustainable growth for the next few years

\* Addressable market, growth and Olympus position based upon publicly available data and Olympus research, and pertains to data for the USA, Germany, UK, Italy, France, Spain, Japan and China. / \*\* Endobronchial ultrasound-guided transbronchial fine needle aspiration (EBUS-TBNA).



## Single-use endoscopes complement our portfolio providing the right scope for the right situation at the right time





#### Regional expansion of EVIS X1 as our growth driver: Obtained 510(k) clearance for the U.S. market

EVIS X1<sup>™</sup> endoscopy system launched in EU/AP/JP markets with opportunity to grow globally

Expected growth opportunity for EVIS X1 endoscopy system

> CAGR in first 5 years after launch

\* Historical performance of previous generation (180/ 260 series to 190/ 290 series)

Potential for replacing the previous model 70,000<sub>units</sub>\* <sup>•</sup> Unit sales of previous generation video processor (CV-190 and CV-290)



EVIS X1 endoscopy system share of global GI Endoscopy net sales







## **Growth opportunities in China remain unchanged**

China % of global sales China in FY23 Other regions (¥ Billion) Revenue 140 ■ 1H ■ 2H 120 100 80 60 40 20 EX201A . 1202

Despite