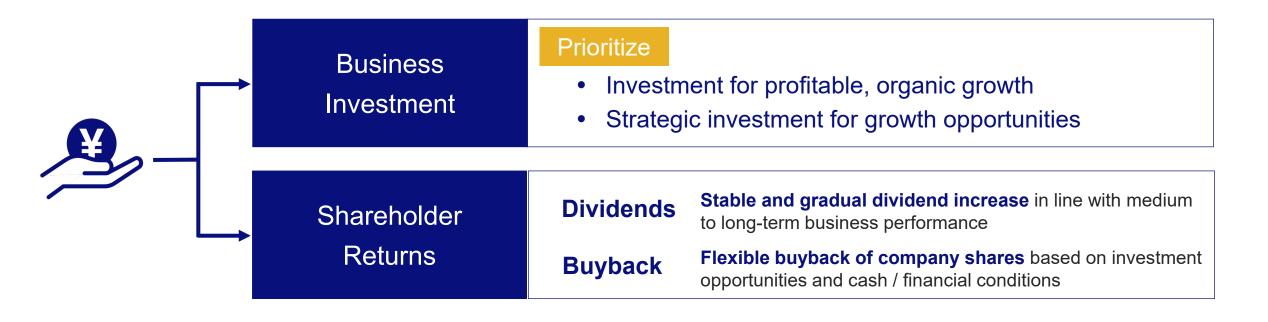

## Fiscal 2023 (1) Consolidated Financial Results

Full-year (Apr to Mar)

**1** Revenue: 18% consolidated growth. Record high for Medical business in 4Q and 12M. Double-digit growth for both ESD and TSD

2 Operating profit: Achieved adjusted operating margin of 20%, as set forth in 2019 Corporate Strategy. Record highs for both amount and ratio in 12M\*