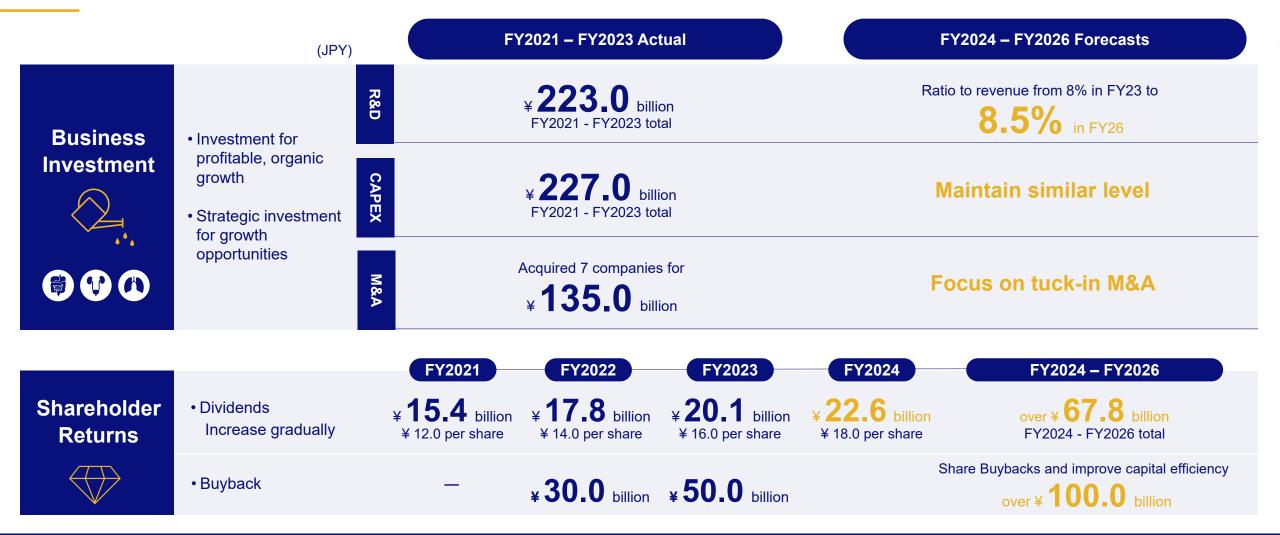

## Fiscal 2023 (1) Consolidated Financial Results

Full-year (Apr to Mar)

**1** Revenue: 18% consolidated growth. Record high for Medical business in 4Q and 12M. Double-digit growth for both ESD and TSD

2 Operating profit: Achieved adjusted operating margin of 20%, as set forth in 2019 Corporate Strategy. Record highs for both amount and ratio in 12M\*