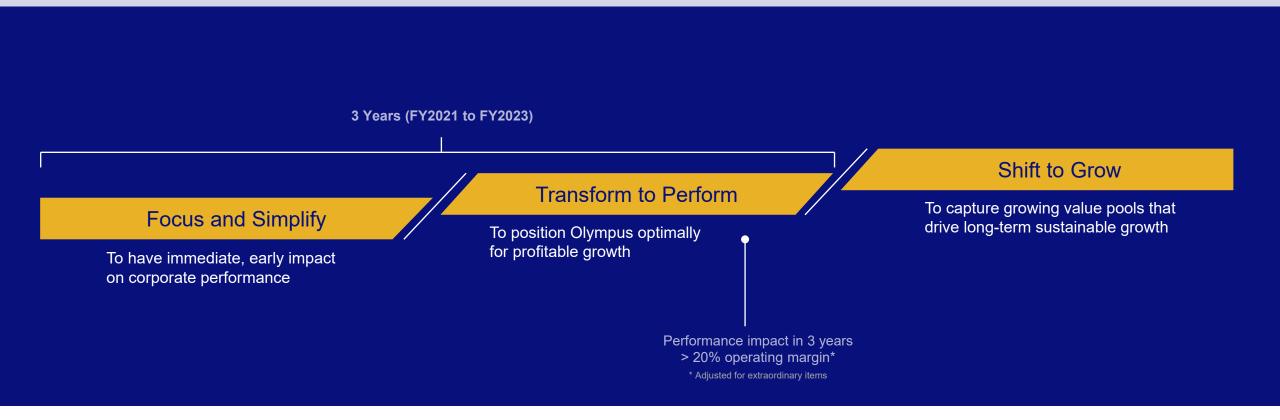

## Fiscal 2023 (1) Consolidated Financial Results

Full-year (Apr to Mar)

**1** Revenue: 18% consolidated growth. Record high for Medical business in 4Q and 12M. Double-digit growth for both ESD and TSD

2 Operating profit: Achieved adjusted operating margin of 20%, as set forth in 2019 Corporate Strategy. Record highs for both amount and ratio in 12M\*