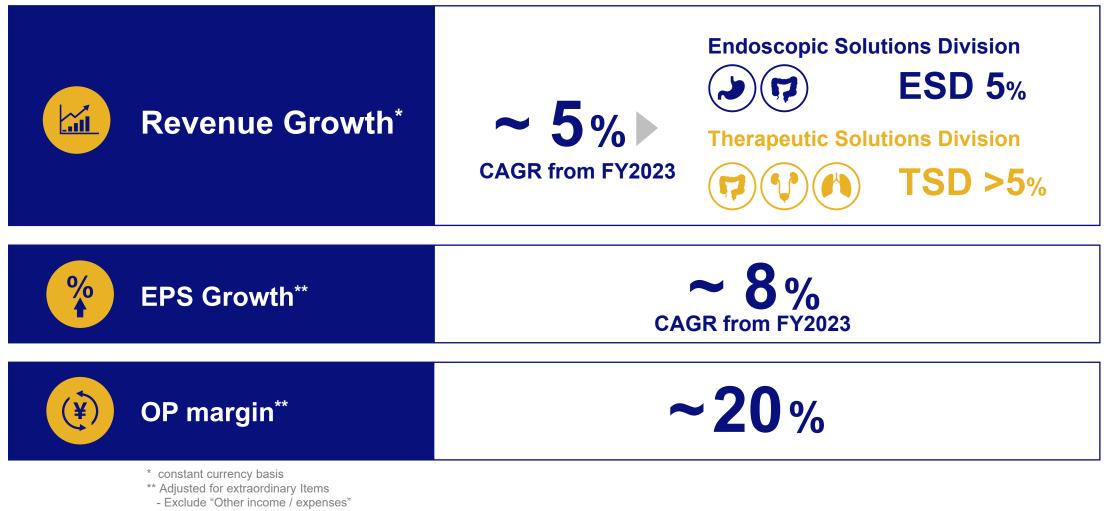

resource streamlining, fasttrack efficiencies, procurement and supply chain best-practices, and benefits from digitization



Global TOM – efficiencies by an improved operations

- Further fine-tune our **global governance and operation** to establish a high-performing organization of a global medical company that **unlocks capital to drive innovation**
- Enable cross-functional and effective decision-making, with efficient resource allocation and rigorous execution to fund & deliver key projects

#### Ensure patient safety according to the highest industry standards

TOM = target operating model



#### Funding our journey and invest to create value for all stakeholders





## **Financial Guidance**

#### **FY24-26** Financials

#### Competitive growth along with steady value creation



OLYMPUS

- No adjustment will be made for the impact of exchange rate fluctuations; actual exchange rate will be used

### **Capital Allocation**

Prioritize allocation to business investment

- Stable and gradual dividend increase
- Flexible buyback of company shares



### **Direction of Business Investment and Shareholder Returns**



#### Invest in growth and productivity to improve cash generation and enhance shareholder returns

**OLYMPUS** 

## **Forecasts for Fiscal 2024**

## **Fiscal 2024 Consolidated Forecasts**

- Revenue:
   Adjusted Operating profit:
   Profit\*\*:
- Shareholder returns:

Expected to achieve ¥914 billion, up 4% YoY (up 5% after FX adjustment)

profit: Expected to achieve ¥182 billion, up 3% YoY (up 6% after FX adjustment)

Expected to reach a record high of