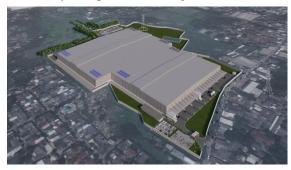

To all Members of the Press

# Notice regarding execution of land purchase agreement

### for Cileungsi Modern Logistics Warehouse,

### Bogor Regency, West Java, Indonesia

Cella Management Pte. Ltd. \*\*1 in which CRE, Inc. (CEO/Tadahide Kameyama – Head Office: Minato-ku, Tokyo) participates through its consolidated subsidiary CRE Asia Pte.Ltd. has entered into a land purchase agreement to develop a multi-tenant logistics facility (the "Project") as the third project in Indonesia.

#### **▼** Early designs of the Project





#### ■ Summary of the Project

The Project is located in Cileungsi, Bogor Regency, West Java, Indonesia. There is an entrance road (approximately 5km) which is currently under construction to connect the Project with the nearby express highway. Besides, the area of the Project is densely populated with industrial and manufacturing areas, thus expectedly generate ongoing demand for products storage from nearby manufacturing plants. Enquiries regarding future leasing of the Project have been received from multinational companies as well as Indonesian domestic logistics players since the early pre-development stage, and certain prospective tenants

have already confirmed their leasing units.

#### **▼** Location of the Project



Source: @OpenStreetMapContributors (opendatacommons.crg) pa