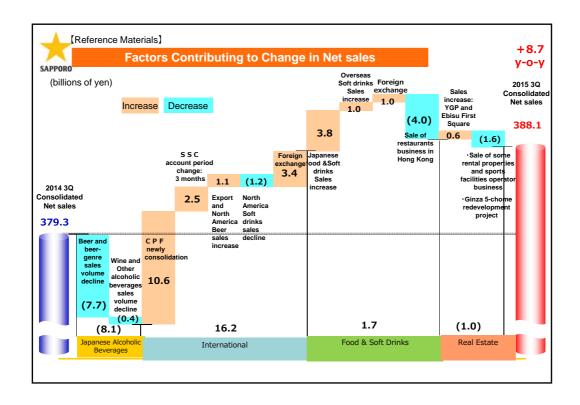

#### **Reference Materials**

11. Factors Contributing to Change in Net Sales and Operating Income

#### **Condensed Consolidated Statements of Income**

(billions of yen)

| Japanese Alcoholic Beverages (*1) International Business Food & Soft Drinks Restaurants (*1) | Nine Months<br>ended<br>September 30,<br>2014<br>203.4<br>37.0<br>97.6<br>20.5 | Nine Months<br>ended<br>September 30,<br>2015<br>195.2<br>53.2<br>99.3<br>20.5 | (8.1)<br>16.2<br>1.7<br>(0.0) | Change (%)  (4.0)%  43.8%  1.7%  (0.0)% |
|----------------------------------------------------------------------------------------------|--------------------------------------------------------------------------------|--------------------------------------------------------------------------------|-------------------------------|-----------------------------------------|
| Real Estate                                                                                  | 16.2                                                                           | 15.2                                                                           | (1.0)                         | (6.3)%                                  |
| Other                                                                                        | 4.4                                                                            | 4.4                                                                            | 0.0                           | 0.8%                                    |
| Net sales                                                                                    | 379.3                                                                          | 388.1                                                                          | 8.7                           | 2.3%                                    |
| Japanese Alcoholic Beverages (*1)                                                            | 5.9                                                                            | 3.0                                                                            | (2.9)                         | (49.5)%                                 |
| International Business                                                                       | (0.0)                                                                          | (0.0)                                                                          | 0.0                           | -                                       |
| Food & Soft Drinks                                                                           | (1.2)                                                                          | (0.5)                                                                          | 0.7                           | -                                       |
| Restaurants (*1)                                                                             | 0.1                                                                            | 0.3                                                                            | 0.2                           | 188.0%                                  |
| Real Estate                                                                                  | 6.2                                                                            | 6.1                                                                            | (0.1)                         | (1.8)%                                  |
| Other                                                                                        | 0.2                                                                            | 0.0                                                                            | (0.1)                         | (64.5)%                                 |
| General corporate and intercompany eliminations                                              | (2.9)                                                                          | (3.0)                                                                          | (0.1)                         | -                                       |
| Operating income                                                                             | 8.2                                                                            | 5.9                                                                            | (2.2)                         | (27.7)%                                 |
| Operating income before goodwill amortization                                                | 11.1                                                                           | 9.0                                                                            | (2.0)                         | (18.8)%                                 |
| Non-operating income                                                                         | 1.7                                                                            | 1.8                                                                            | 0.1                           | 7.8%                                    |
| Non-operating expenses                                                                       | 2.3                                                                            | 2.8                                                                            | 0.5                           | 24.1%                                   |
| Ordinary income                                                                              | 7.6                                                                            | 4.9                                                                            | (2.7)                         | (35.6)%                                 |
| Extraordinary gains                                                                          | 0.2                                                                            | 7.8                                                                            | 7.5                           | 2670.4%                                 |
| Extraordinary losses                                                                         | 15.0                                                                           | 6.0                                                                            | (8.9)                         | (59.6)%                                 |
| Income before income taxes and minority interests                                            | (7.0)                                                                          | 6.6                                                                            | 13.7                          | -                                       |
| Income taxes                                                                                 | (0.2)                                                                          | 4.9                                                                            | 5.1                           | -                                       |
| Minority interests (loss)                                                                    | (0.2)                                                                          | (0.1)                                                                          | 0.0                           | -                                       |
| Net Income                                                                                   | (6.6)                                                                          | 1.9                                                                            | 8.5                           | -                                       |