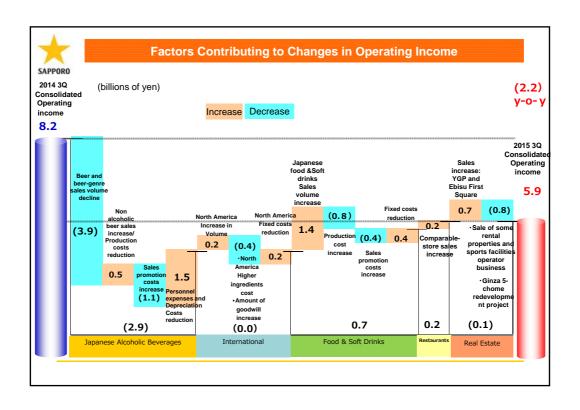

#### **Reference Materials**

11. Factors Contributing to Change in Net Sales and Operating Income

#### **Condensed Consolidated Statements of Income**

(billions of yen)

| Japanese Alcoholic Beverages (*1) International Business Food & Soft Drinks Restaurants (*1) | Nine Months<br>ended<br>September 30,<br>2014<br>203.4<br>37.0<br>97.6<br>20.5 | Nine Months<br>ended<br>September 30,<br>2015<br>195.2<br>53.2<br>99.3<br>20.5 | (8.1)<br>16.2<br>1.7<br>(0.0) | Change (%)  (4.0)%  43.8%  1.7%  (0.0)% |
|----------------------------------------------------------------------------------------------|--------------------------------------------------------------------------------|--------------------------------------------------------------------------------|-------------------------------|-----------------------------------------|
| Real Estate                                                                                  | 16.2                                                                           | 15.2                                                                           | (1.0)                         | (6.3)%                                  |
| Other                                                                                        | 4.4                                                                            | 4.4                                                                            | 0.0                           | 0.8%                                    |
| Net sales                                                                                    | 379.3                                                                          | 388.1                                                                          | 8.7                           | 2.3%                                    |
| Japanese Alcoholic Beverages (*1)                                                            | 5.9                                                                            | 3.0                                                                            | (2.9)                         | (49.5)%                                 |
| International Business                                                                       | (0.0)                                                                          | (0.0)                                                                          | 0.0                           | -                                       |
| Food & Soft Drinks                                                                           | (1.2)                                                                          | (0.5)                                                                          | 0.7                           | -                                       |
| Restaurants (*1)                                                                             | 0.1                                                                            | 0.3                                                                            | 0.2                           | 188.0%                                  |
| Real Estate                                                                                  | 6.2                                                                            | 6.1                                                                            | (0.1)                         | (1.8)%                                  |
| Other                                                                                        | 0.2                                                                            | 0.0                                                                            | (0.1)                         | (64.5)%                                 |
| General corporate and intercompany eliminations                                              | (2.9)                                                                          | (3.0)                                                                          | (0.1)                         | -                                       |
| Operating income                                                                             | 8.2                                                                            | 5.9                                                                            | (2.2)                         | (27.7)%                                 |
| Operating income before goodwill amortization                                                | 11.1                                                                           | 9.0                                                                            | (2.0)                         | (18.8)%                                 |
| Non-operating income                                                                         | 1.7                                                                            | 1.8                                                                            | 0.1                           | 7.8%                                    |
| Non-operating expenses                                                                       | 2.3                                                                            | 2.8                                                                            | 0.5                           | 24.1%                                   |
| Ordinary income                                                                              | 7.6                                                                            | 4.9                                                                            | (2.7)                         | (35.6)%                                 |
| Extraordinary gains                                                                          | 0.2                                                                            | 7.8                                                                            | 7.5                           | 2670.4%                                 |
| Extraordinary losses                                                                         | 15.0                                                                           | 6.0                                                                            | (8.9)                         | (59.6)%                                 |
| Income before income taxes and minority interests                                            | (7.0)                                                                          | 6.6                                                                            | 13.7                          | -                                       |
| Income taxes                                                                                 | (0.2)                                                                          | 4.9                                                                            | 5.1                           | -                                       |
| Minority interests (loss)                                                                    | (0.2)                                                                          | (0.1)                                                                          | 0.0                           | -                                       |
| Net Income                                                                                   | (6.6)                                                                          | 1.9                                                                            | 8.5                           | -                                       |