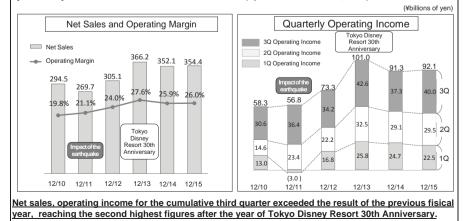

# Supplementary Materials: Results for the Third Quarter of the Fiscal Year Ending March 31, 2016

Quarterly Consolidated Statements of Income (Actual/Previous Cumulative Third Quarter)

|                                          |                                                  |       |                                                  |       |                                   | ons of yen) |  |
|------------------------------------------|--------------------------------------------------|-------|--------------------------------------------------|-------|-----------------------------------|-------------|--|
| Items                                    | Nine months ended Dec<br>(Apr. 1, 2014 to Dec. 3 |       | Nine months ended Dec<br>(Apr. 1, 2015 to Dec. 3 |       | Year-on-year change<br>(decrease) |             |  |
|                                          | Amount                                           | (%)   | Amount                                           | (%)   | Amount                            | (%)         |  |
| I. Net sales                             | 352,100                                          | 100.0 | 354,452                                          | 100.0 | 2,351                             | 0.7         |  |
| Theme Park Segment                       | 292,349                                          | 83.0  | 292,911                                          | 82.6  | 561                               | 0.2         |  |
| Hotel Business Segment                   | 46,546                                           | 13.2  | 48,133                                           | 13.6  | 1,587                             | 3.4         |  |
| Other Business Segment                   | 13,204                                           | 3.8   | 13,406                                           | 3.8   | 202                               | 1.5         |  |
| II. Cost of sales                        | 217,829                                          | 61.9  | 216,867                                          | 61.2  | (961)                             | (0.4)       |  |
| C Personnel expenses                     | 53,186                                           |       | 51,918                                           |       | (1,267)                           |             |  |
| Other expenses                           | 142,926                                          |       | 142,793                                          |       | (132)                             |             |  |
| Depreciation and amortization            | 21,716                                           |       | 22,155                                           |       | 439                               |             |  |
| Gross profit                             | 134,271                                          | 38.1  | 137,584                                          | 38.8  | 3,313                             | 2.5         |  |
| III. Selling, general and administrative |                                                  |       |                                                  |       |                                   |             |  |
| expenses                                 | 42,903                                           | 12.2  | 45,436                                           | 12.8  | 2.532                             | 5.9         |  |
| C Personnel expenses                     | 17,049                                           |       | 16,811                                           |       | (238)                             |             |  |
| Other expenses                           | 21,926                                           |       | 24,663                                           |       | 2,737                             |             |  |
| Depreciation and amortization            | 3,927                                            |       | 3,961                                            |       | 33                                |             |  |
| Operating income                         | 91,367                                           | 25.9  | 92,148                                           | 26.0  | 780                               | 0.9         |  |
| C Theme Park Segment                     | 78,255                                           | 22.2  | 78,323                                           | 22.1  | 67                                | 0.1         |  |
| Hotel Business Segment                   | 11,518                                           | 3.3   | 11,897                                           | 3.4   | 379                               | 3.3         |  |
| Other Business Segment                   | 1,472                                            | 0.4   | 1,770                                            | 0.5   | 297                               | 20.2        |  |
| (Elimination and Corporate)              | 121                                              | 0.0   | 157                                              | 0.0   | 36                                | 30.0        |  |
| IV. Non-operating income                 | 1,990                                            | 0.6   | 2,349                                            | 0.6   | 358                               | 18.0        |  |
| V. Non-operating expenses                | 685                                              | 0.2   | 819                                              | 0.2   | 133                               | 19.5        |  |
| Ordinary income                          | 92,672                                           | 26.3  | 93,678                                           | 26.4  | 1,005                             | 1.1         |  |
| Income before income taxes               | 92,672                                           | 26.3  | 93,468                                           | 26.4  | 795                               | 0.9         |  |
| VI. Income taxes                         | 31,820                                           | 9.0   | 30,167                                           | 8.5   | (1,652)                           | (5.2)       |  |
| Profit                                   | 60,852                                           | 17.3  | 63,300                                           | 17.9  | 2,448                             | 4.0         |  |
|                                          |                                                  |       |                                                  |       |                                   |             |  |
| Profit attributable to owners of parent  | 60,852                                           | 17.3  | 63,300                                           | 17.9  | 2,448                             | 4.0         |  |