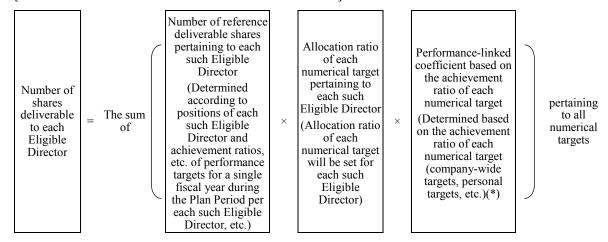

# Matters to be resolved

- **Proposal No. 1:** Election of Seven Directors (Excluding Directors Who Are Audit and Supervisory Committee Members)
- **Proposal No. 2:** Determination of Amount and Other Details of Performance-Linked Stock Compensation Plan for Directors (Excluding Non-Executive Directors)