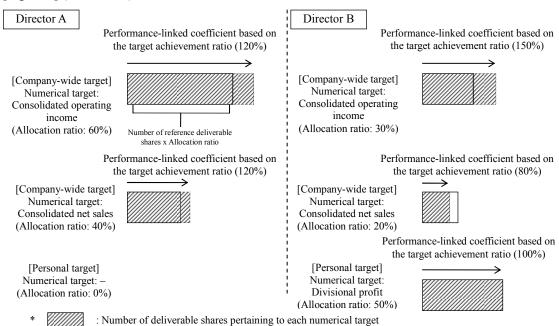

# Matters to be resolved

- **Proposal No. 1:** Election of Seven Directors (Excluding Directors Who Are Audit and Supervisory Committee Members)
- **Proposal No. 2:** Determination of Amount and Other Details of Performance-Linked Stock Compensation Plan for Directors (Excluding Non-Executive Directors)