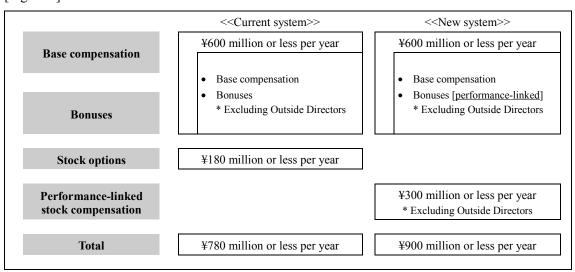

# Matters to be resolved

- **Proposal No. 1:** Election of Seven Directors (Excluding Directors Who Are Audit and Supervisory Committee Members)
- **Proposal No. 2:** Determination of Amount and Other Details of Performance-Linked Stock Compensation Plan for Directors (Excluding Non-Executive Directors)