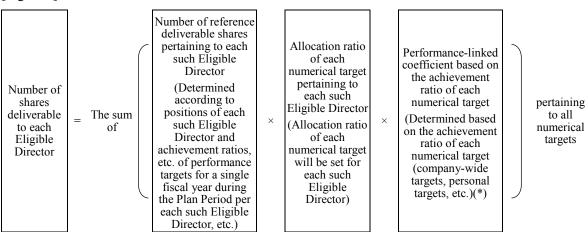

# Matters to be resolved

- **Proposal No. 1:** Election of Seven Directors (Excluding Directors Who Are Audit and Supervisory Committee Members)
- **Proposal No. 2:** Determination of Amount and Other Details of Performance-Linked Stock Compensation Plan for Directors (Excluding Non-Executive Directors)