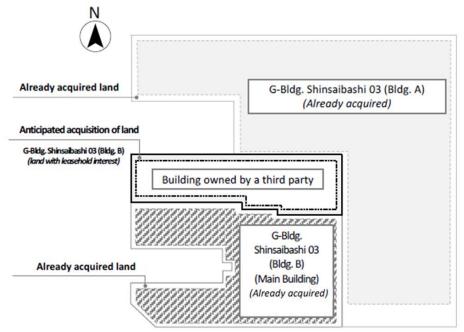

# Japan Retail Fund Investment Corporation

|               | If it can be reasonably determined              | Upon consideration of the              |
|---------------|-------------------------------------------------|----------------------------------------|
|               | that the Third Party's Building in              | feasibility of rebuilding the building |
|               | the schematics of the acquisition               | owned by the Third Party marked in     |
|               | can be rebuilt, or if we agree with             | the schematics below, IRF              |
|               | the seller that it is reasonable to             | determined as of today that            |
|               | postpone the purchase and sale of               | rebuilding under conditions            |
|               | the land marked as ② <sup>(Note 4)</sup> and we | satisfactory to IRF is unfeasible.     |
|               | and the seller agree to postpone the            | Accordingly, there has been no         |
|               | date of acquisition, it will be                 |                                        |
|               |                                                 | postponement of the acquisition        |
|               | postponed until a later date agreed             | date, and the sale shall proceed on    |
|               | upon by the seller and us. In                   | December 21, 2017 as planned. In       |
|               | addition, if it can be reasonably               | addition, Mitsubishi Corporation       |
|               | determined that the Third Party's               | Urban Development, Inc., which is      |
|               | Building can be rebuilt with                    | the owner of the building, plans to    |
|               | conditions that are satisfactory to             | sell it to the current tenant of the   |
|               | us, we may negotiate in good faith              | building (Note 3) on December 21,      |
|               | with the seller to purchase the new             | 2017, which is the date JRF            |
|               | building.                                       | anticipates acquiring the land.        |
| Special notes | (Note) Mitsubishi Corporation                   | Accordingly, the land lease            |
|               | Urban Development, Inc., which is               | contract, which Mitsubishi UFJ         |
|               | the owner of the building on ②,                 | Trust and Banking Corporation (the     |
|               | and Mitsubishi UFJ Trust and                    | current owner and trustee of the       |
|               | Banking Corporation, which is the               | land due for acquisition marked in     |
|               | current owner and trustee of the                | the schematics) and Mitsubishi         |
|               | land marked as ② plan to execute                | Corporation Urban Development,         |
|               | a lease agreement for the land                  | Inc. planned to conclude on or         |
|               | marked as ② (138.96m2) on or                    | before the conclusion of the           |
|               | before the date we acquire the land             | purchase contract, will not proceed.   |
|               | marked as ②.                                    | In lieu of this, Mitsubishi UFJ Trust  |
|               |                                                 | and Banking Corporation plans to       |
|               |                                                 | conclude on December 21, 2017 (the     |
|               |                                                 | anticipated date of JRF's              |
|               |                                                 | acquisition) with the current tenant   |
|               |                                                 | of the building (Note 3) after they    |
|               |                                                 | acquired the building, a fixed-term    |
|               |                                                 | land lease contract for business       |
|               |                                                 | purpose.                               |

(Note 2) Tenant summary likely to change on December 21, 2017.

(Note 3) Not disclosed as the tenant has not agreed to the disclosure.

(Note 4) Indicates the anticipated acquisition of land marked in the schematics.

Think bold today for a brighter tomorrow.

< Schematics of the acquisition (for reference purposes) >

(Note) Above Schematics of the acquisition was created by the Asset Manager to help understanding the current situation of the property's building and land, and the actual shape and ratio of each building and land's size may differ from the image.