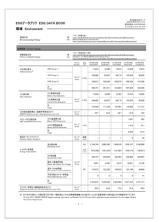

## Notice of Release of ESG DATA BOOK for the Fiscal Year Ended March 31, 2018

MARUI GROUP announces that it has released its ESG DATA BOOK for the fiscal year ended March 31, 2018, which contains detailed performance data pertaining to environmental, social, and governance (ESG) indicators.

### **■** Improvements Implemented

- A 40% increase in the number of items in comparison to the previous iteration and inclusion of comments explaining items in each category
- Acquisition of third-party verification for seven items in the environment category and 14 items in the society category