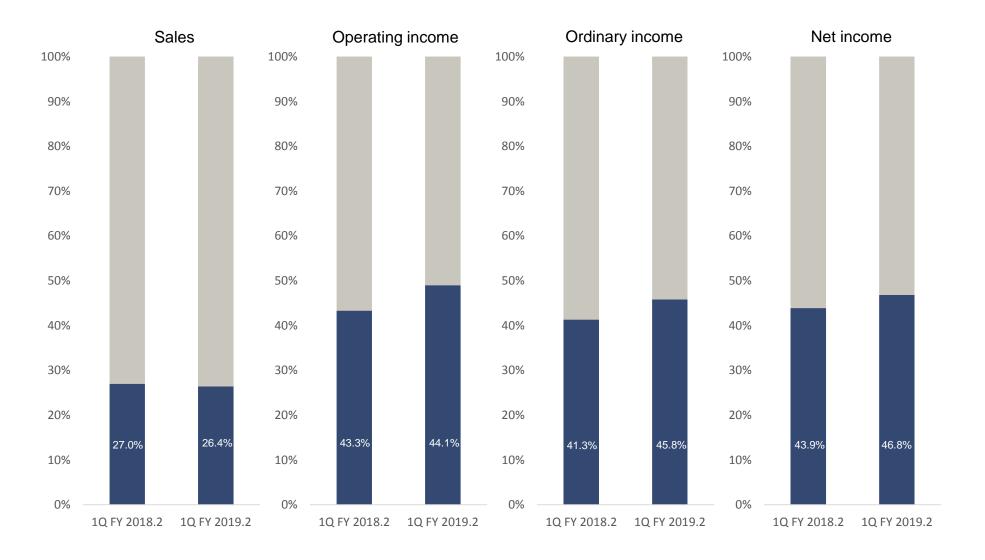

#### Sales and profit increased. Ordinary income and quarterly income also increased.

|                  | 1Q of FY 2018.2 |            | 1Q of FY 2019.2 |            | YoY    |
|------------------|-----------------|------------|-----------------|------------|--------|
| (Millions yen)   | Amount          | % to sales | Amount          | % to sales | 101    |
| Sales            | 7,253           | 100.0%     | 9,118           | 100.0%     | 125.7% |
| Gross Profit     | 3,125           | 43.0%      | 3,964           | 43.4%      | 126.8% |
| SG&A             | 1,710           | 23.5%      | 2,199           | 24.1%      | 128.5% |
| Operating income | 1,415           | 19.5%      | 1,765           | 19.3%      | 124.7% |
| Ordinary income  | 1,247           | 17.1%      | 1,708           | 18.7%      | 136.9% |
| Net incom        | 747             | 10.2%      | 992             | 10.8%      | 132.7% |

### Faster pace of progress in comparison to previous year