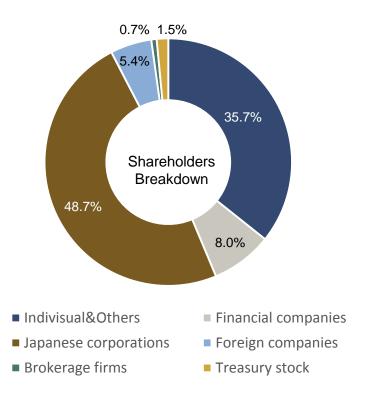

| 2,543,100                | 7.68                |
| 4  | Japan Trustee service                        | 1,271,800                | 3.84                |
| 5  | Japan Master Trust bank                      | 725,500                  | 2.19                |
| 6  | TKP corporation                              | 504,700                  | 1.52                |
| 7  | BNP Paribas Securities Services (Luxembourg) | 367,082                  | 1.11                |
| 8  | Asset management service trust bank          | 298,700                  | 0.90                |
| 9  | State Street Trust bank                      | 260,000                  | 0.79                |
| 10 | Nomura Trust bank                            | 224,900                  | 0.68                |

#### Shareholding ratio





### **Corporate Overview**

| Name                        | TKP Corporation                                                                                                                                                                                                                     |  |
|-----------------------------|-------------------------------------------------------------------------------------------------------------------------------------------------------------------------------------------------------------------------------------|--|
| Headquarter                 | 2F, TKP Ichigaya Building<br>8 Ichigaya-Hachimancho<br>Shinjuku-ku, Tokyo 162-0844