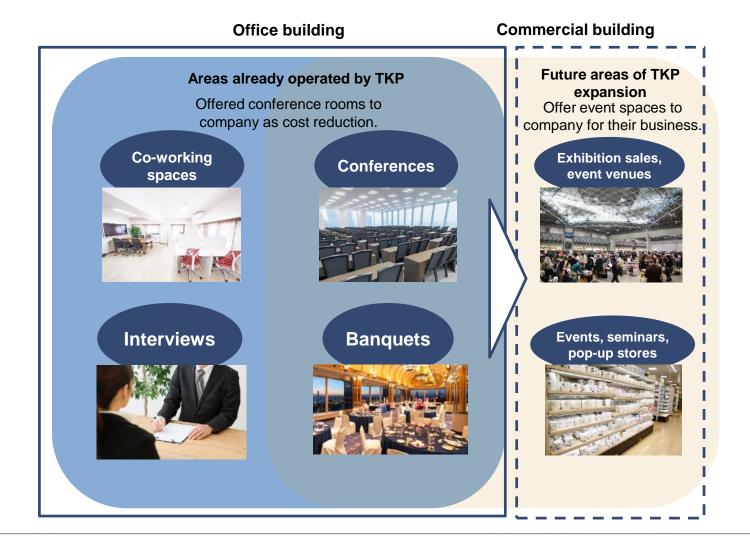

### The market captured by TKP (2/2)

In addition, by using rental conference rooms for multiple purposes, we are working to capture demand in multiple markets. With our conference rooms and banquet facilities located inside office buildings, we have succeeded in capturing demand for corporate events that were previously held outside the office building. Our overpowering nationwide network, consistent quality, and the convenience of our facilities are large advantages for our company.

We can capture demand for an even wider range of purposes by opening facilities in commercial buildings in the future.

Main topics for the 1Q of the year ending Feb. 2019

### Introduction of new facilities (3)

We are accelerating the pace of opening facilities in commercial buildings.

This will make it possible to use our facilities for new purposes, and will also aim to provide synergy effects to other building tenants.

### Expansion of the business domain by opening facilities in commercial buildings

Unlike previous projects, facilities in commercial buildings allow us to bring profit to business. With the expanded purposes of use, including exhibition sales, event venues, and pop-up stores, we are able to expand our business domain.

### Future objectives identified from opening facilities in commercial buildings

Convert excess shop space to a variety of uses, and achieve multi-purpose operation to revitalize the overall building.