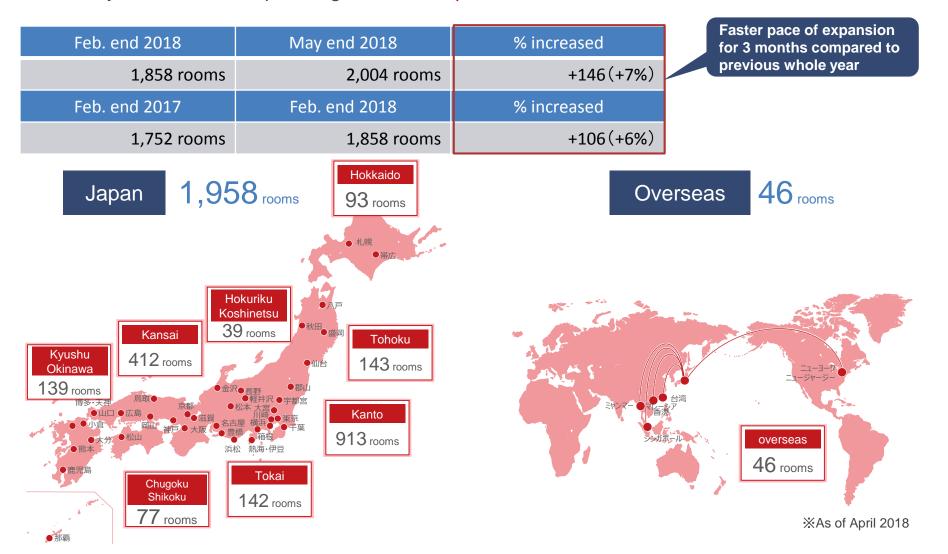

### No policy change. Focus on higher grade.

|                                   |                                                                                                                                                                                                                                                                                                                                                                                                                                                                                                                                                                                                                                                                                                                                                                                                                                                                                                                                                                                                                                                                                                                                                                                                                                                                                                                                                                                                                                                                                                                                                                                                                                                                                                                                                                                                                                                                                                                                                                                                                                                                                                                                |                              |           | Feb. 2016  | Feb. 2017  | Feb. 2018  | May 2018   |
|-----------------------------------|--------------------------------------------------------------------------------------------------------------------------------------------------------------------------------------------------------------------------------------------------------------------------------------------------------------------------------------------------------------------------------------------------------------------------------------------------------------------------------------------------------------------------------------------------------------------------------------------------------------------------------------------------------------------------------------------------------------------------------------------------------------------------------------------------------------------------------------------------------------------------------------------------------------------------------------------------------------------------------------------------------------------------------------------------------------------------------------------------------------------------------------------------------------------------------------------------------------------------------------------------------------------------------------------------------------------------------------------------------------------------------------------------------------------------------------------------------------------------------------------------------------------------------------------------------------------------------------------------------------------------------------------------------------------------------------------------------------------------------------------------------------------------------------------------------------------------------------------------------------------------------------------------------------------------------------------------------------------------------------------------------------------------------------------------------------------------------------------------------------------------------|------------------------------|-----------|------------|------------|------------|------------|
|                                   |                                                                                                                                                                                                                                                                                                                                                                                                                                                                                                                                                                                                                                                                                                                                                                                                                                                                                                                                                                                                                                                                                                                                                                                                                                                                                                                                                                                                                                                                                                                                                                                                                                                                                                                                                                                                                                                                                                                                                                                                                                                                                                                                | T-1-1                        | Locations | 182        | 204        | 218        | 230        |
|                                   |                                                                                                                                                                                                                                                                                                                                                                                                                                                                                                                                                                                                                                                                                                                                                                                                                                                                                                                                                                                                                                                                                                                                                                                                                                                                                                                                                                                                                                                                                                                                                                                                                                                                                                                                                                                                                                                                                                                                                                                                                                                                                                                                | Total                        | Rooms     | 1,536      | 1,752      | 1,858      | 2,004      |
|                                   | M My                                                                                                                                                                                                                                                                                                                                                                                                                                                                                                                                                                                                                                                                                                                                                                                                                                                                                                                                                                                                                                                                                                                                                                                                                                                                                                                                                                                                                                                                                                                                                                                                                                                                                                                                                                                                                                                                                                                                                                                                                                                                                                                           | Garden City PREMIUM<br>(GCP) | Locations | 5          | 11         | 13         | 16         |
|                                   |                                                                                                                                                                                                                                                                                                                                                                                                                                                                                                                                                                                                                                                                                                                                                                                                                                                                                                                                                                                                                                                                                                                                                                                                                                                                                                                                                                                                                                                                                                                                                                                                                                                                                                                                                                                                                                                                                                                                                                                                                                                                                                                                |                              | Rooms     | 49         | 113        | 137        | 177        |
| High-price<br>grades that         |                                                                                                                                                                                                                                                                                                                                                                                                                                                                                                                                                                                                                                                                                                                                                                                                                                                                                                                                                                                                                                                                                                                                                                                                                                                                                                                                                                                                                                                                                                                                                                                                                                                                                                                                                                                                                                                                                                                                                                                                                                                                                                                                | Garden City<br>(GC)          | Locations | 29         | 32         | 39         | 40         |
| include beverage<br>sales         |                                                                                                                                                                                                                                                                                                                                                                                                                                                                                                                                                                                                                                                                                                                                                                                                                                                                                                                                                                                                                                                                                                                                                                                                                                                                                                                                                                                                                                                                                                                                                                                                                                                                                                                                                                                                                                                                                                                                                                                                                                                                                                                                |                              | Rooms     | 350        | 372        | 417        | 427        |
|                                   | Francis   No. of the last of t | Conference Center<br>(CC)    | Locations | 62         | 67         | 79         | 84         |
|                                   |                                                                                                                                                                                                                                                                                                                                                                                                                                                                                                                                                                                                                                                                                                                                                                                                                                                                                                                                                                                                                                                                                                                                                                                                                                                                                                                                                                                                                                                                                                                                                                                                                                                                                                                                                                                                                                                                                                                                                                                                                                                                                                                                |                              | Rooms     | 712        | 796        | 881        | 932        |
|                                   | Sub total                                                                                                                                                                                                                                                                                                                                                                                                                                                                                                                                                                                                                                                                                                                                                                                                                                                                                                                                                                                                                                                                                                                                                                                                                                                                                                                                                                                                                                                                                                                                                                                                                                                                                                                                                                                                                                                                                                                                                                                                                                                                                                                      |                              | Rooms     | 1,111(72%) | 1,281(73%) | 1,435(77%) | 1,536(77%) |
| Reasonable-price grades           |                                                                                                                                                                                                                                                                                                                                                                                                                                                                                                                                                                                                                                                                                                                                                                                                                                                                                                                                                                                                                                                                                                                                                                                                                                                                                                                                                                                                                                                                                                                                                                                                                                                                                                                                                                                                                                                                                                                                                                                                                                                                                                                                | Business Center<br>(BC)      | Locations | 50         | 53         | 49         | 51         |
|                                   |                                                                                                                                                                                                                                                                                                                                                                                                                                                                                                                                                                                                                                                                                                                                                                                                                                                                                                                                                                                                                                                                                                                                                                                                                                                                                                                                                                                                                                                                                                                                                                                                                                                                                                                                                                                                                                                                                                                                                                                                                                                                                                                                |                              | Rooms     | 296        | 351        | 313        | 330        |
|                                   |                                                                                                                                                                                                                                                                                                                                                                                                                                                                                                                                                                                                                                                                                                                                                                                                                                                                                                                                                                                                                                                                                                                                                                                                                                                                                                                                                                                                                                                                                                                                                                                                                                                                                                                                                                                                                                                                                                                                                                                                                                                                                                                                | STAR rental conference rooms | Locations | 36         | 41         | 38         | 39         |
|                                   |                                                                                                                                                                                                                                                                                                                                                                                                                                                                                                                                                                                                                                                                                                                                                                                                                                                                                                                                                                                                                                                                                                                                                                                                                                                                                                                                                                                                                                                                                                                                                                                                                                                                                                                                                                                                                                                                                                                                                                                                                                                                                                                                |                              | Rooms     | 109        | 91         | 88         | 94         |
|                                   | Sub total                                                                                                                                                                                                                                                                                                                                                                                                                                                                                                                                                                                                                                                                                                                                                                                                                                                                                                                                                                                                                                                                                                                                                                                                                                                                                                                                                                                                                                                                                                                                                                                                                                                                                                                                                                                                                                                                                                                                                                                                                                                                                                                      |                              | Rooms     | 405(26%)   | 442(25%)   | 401(22%)   | 424(21%)   |
| Training Center LecTore, Ishinoya |                                                                                                                                                                                                                                                                                                                                                                                                                                                                                                                                                                                                                                                                                                                                                                                                                                                                                                                                                                                                                                                                                                                                                                                                                                                                                                                                                                                                                                                                                                                                                                                                                                                                                                                                                                                                                                                                                                                                                                                                                                                                                                                                | Rooms                        | 20        | 29         | 22         | 44         |            |

### Nationwide operation of conference rooms and banquet facilities

As of May 2018, we are operating a total of 2,004 conference rooms.