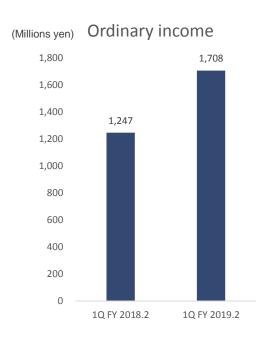

#### Sales and profit increased. Ordinary income and quarterly income also increased.

|                  | 1Q of FY 2018.2 |            | 1Q of FY 2019.2 |            | YoY    |
|------------------|-----------------|------------|-----------------|------------|--------|
| (Millions yen)   | Amount          | % to sales | Amount          | % to sales | 101    |
| Sales            | 7,253           | 100.0%     | 9,118           | 100.0%     | 125.7% |
| Gross Profit     | 3,125           | 43.0%      | 3,964           | 43.4%      | 126.8% |
| SG&A             | 1,710           | 23.5%      | 2,199           | 24.1%      | 128.5% |
| Operating income | 1,415           | 19.5%      | 1,765           | 19.3%      | 124.7% |
| Ordinary income  | 1,247           | 17.1%      | 1,708           | 18.7%      | 136.9% |
| Net incom        | 747             | 10.2%      | 992             | 10.8%      | 132.7% |