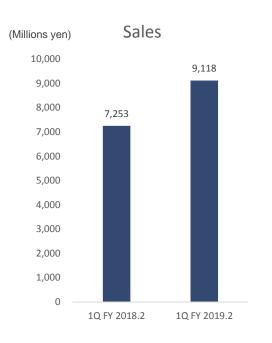

#### Sales and profit increased. Ordinary income and quarterly income also increased.

|                  | 1Q of FY 2018.2 |            | 1Q of FY 2019.2 |            | YoY    |
|------------------|-----------------|------------|-----------------|------------|--------|
| (Millions yen)   | Amount          | % to sales | Amount          | % to sales | 101    |
| Sales            | 7,253           | 100.0%     | 9,118           | 100.0%     | 125.7% |
| Gross Profit     | 3,125           | 43.0%      | 3,964           | 43.4%      | 126.8% |
| SG&A             | 1,710           | 23.5%      | 2,199           | 24.1%      | 128.5% |
| Operating income | 1,415           | 19.5%      | 1,765           | 19.3%      | 124.7% |
| Ordinary income  | 1,247           | 17.1%      | 1,708           | 18.7%      | 136.9% |
| Net incom        | 747             | 10.2%      | 992             | 10.8%      | 132.7% |