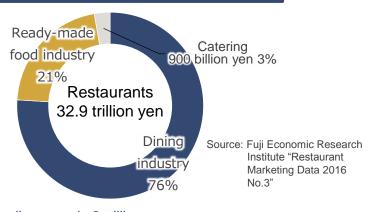

Market size of corporate training services (2016)

Size of hotel market (2016)

Advertising market (2016)

Size of dining/restaurant market (2015)

As a result, the size of the market which we are targeting easily exceeds 2 trillion yen.