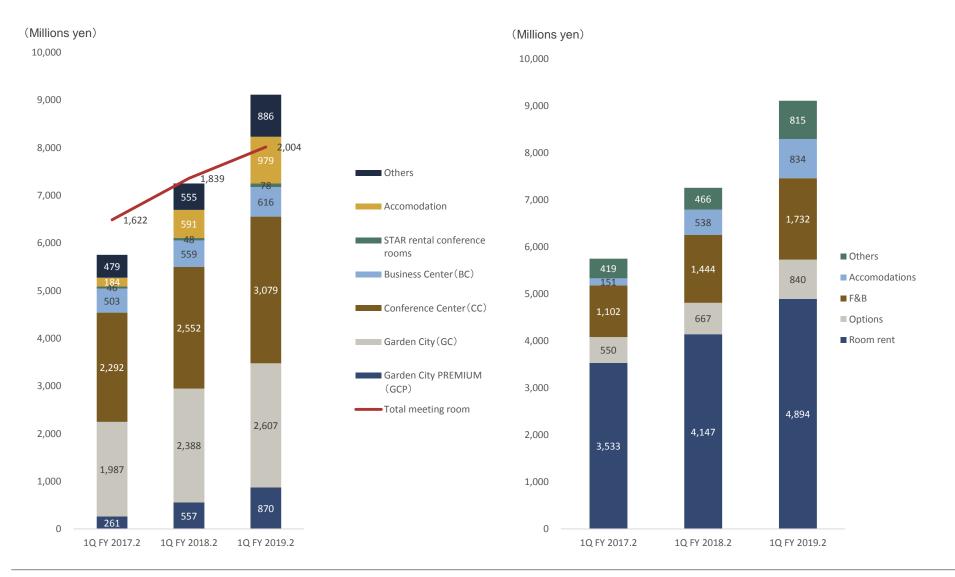

### Trend of consolidated sales by grade

Income growth is particularly significant for high-grade facilities centering on GCP, and for accommodations. The sales mix also shows an increase in added-value sales other than room rates.

### Nationwide operation of conference rooms and banquet facilities

As of May 2018, we are operating a total of 2,004 conference rooms.