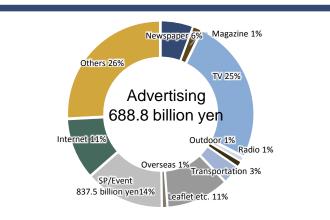

Market size of corporate training services (2016)

Size of hotel market (2016)

Advertising market (2016)

Size of dining/restaurant market (2015)

As a result, the size of the market which we are targeting easily exceeds 2 trillion yen.