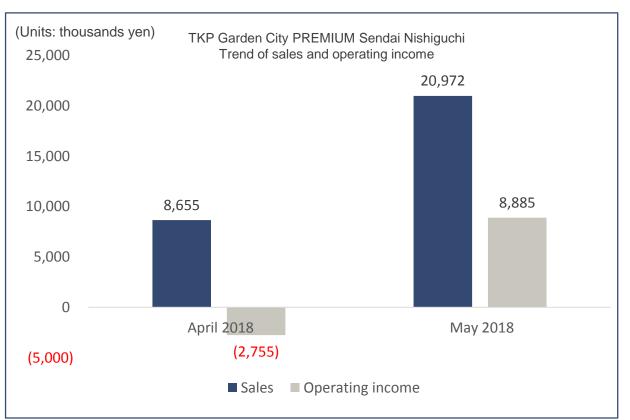

## Example of a facility opened in a commercial building (TKP Garden City PREMIUM Sendai Nishiguchi)

## Both sales and operating income are showing strong growth, and the facility has achieved profitability in its second month after opening.

Otsuka Kagu Sendai show-room 7F/8F floor

April 2<sup>nd</sup> 2018
TKP Garden City PREMIUM Sendai Nishiguchi