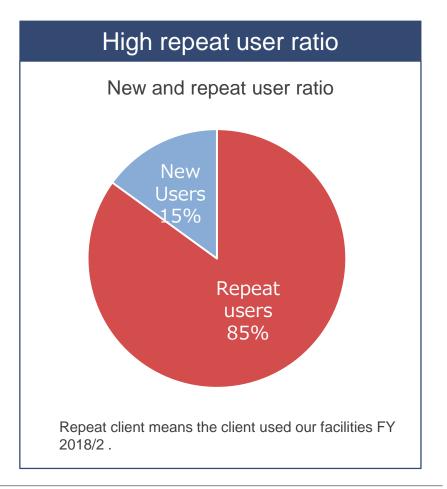

#### Stable client base

Number of users per year has reached 24,000 companies.

More than half of listed companies in Japan are TKP users.

Repeat ratio is approximately 85%.

Number of corporate users per year