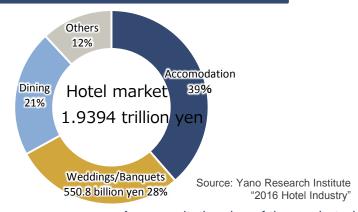

Market size of corporate training services (2016)

Size of hotel market (2016)

Advertising market (2016)

Size of dining/restaurant market (2015)

As a result, the size of the market which we are targeting easily exceeds 2 trillion yen.