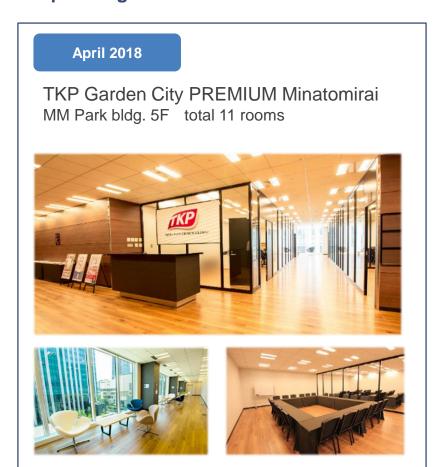

### Actual expansion of 1Q of FY 2019.2

We are opening primarily new high-grade conference rooms, and have also started opening facilities in commercial buildings.

| Period           | Open  | Name of Facilities                            | Object                           | Area     |
|------------------|-------|-----------------------------------------------|----------------------------------|----------|
|                  | March | TKP Sendai Minamimachi dori Conference Center | Hotel banquet hall, meeting room | Miyagi   |
|                  | March | CIRQ Shinjuku                                 | Hotel banquet hall, meeting room | Tokyo    |
| 1Q               | April | TKP Garden City PREMIUM Sendai Nishiguchi     | Hotel banquet hall, meeting room | Miyagi   |
| (March-May 2018) | April | TKP Garden City PREMIUM Minatomirai           | Hotel banquet hall, meeting room | Kanagawa |
|                  | April | LecTore Hayama Shonan Kokusaimura             | Resort training hotel            | Kanagawa |
| Мау              |       | TKP Tokyo Station Central Conference Center   | Hotel banquet hall, meeting room | Tokyo    |

### Introduction of new facilities (2)

The 2 facilities that were opened in Yokohama feature a stylish interior design. In addition to functionality, we will also work to create spaces with excellent designs that will help us to gain customers.