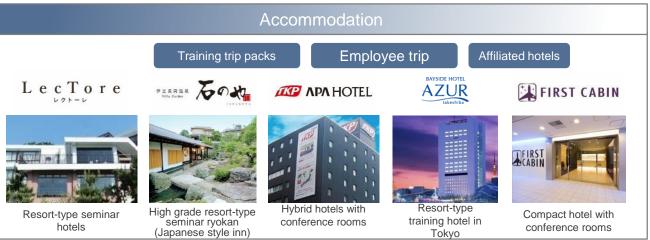

### 5 different grades to suit each purposes

## Operates 5 types of spaces including Garden City PREMIUM, Garden City, Conference Center, Business Center, Star Rental Conference rooms

#### Garden City PREMIUM

State-of-the-art luxury office banquet / conference rooms
Suitable for diverse purposes, from conferences to banquets, with
high-end interiors and unique atmosphere

No. of locations: 16 No. of rooms: 177 Brand new / relatively new facilities

#### Garden City

Hotel banquets, and office banquets with large multi-purpose halls Rental conference rooms in large hotels, with a strong focus on quality and suitable for various types of events No. of locations: 40 No. of rooms: 427 Mainly renovated facilities

#### Conference Center

Suitable for office banquets (banquets that mainly consist of conferences) Covers a diverse range of business purposes, mainly conferences and seminars

No. of locations: 84 No. of rooms: 932 Mainly renovated facilities

#### **Business Center**

Conference facilities with a focus on conferences (rather than banquets) Suitable for internal meetings, large and small

No. of locations: 51 No. of rooms: 330 Mainly renovated facilities

#### Star Rental Conference Rooms

Local community-based conference rooms
Suitable for small-scale meetings/assemblies, by companies as well as individuals

No. of locations: 39 No. of rooms: 94 Mainly renovated facilities