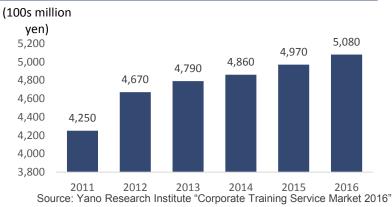

Market size of corporate training services (2016)

Size of hotel market (2016)

Advertising market (2016)

Size of dining/restaurant market (2015)

As a result, the size of the market which we are targeting easily exceeds 2 trillion yen.