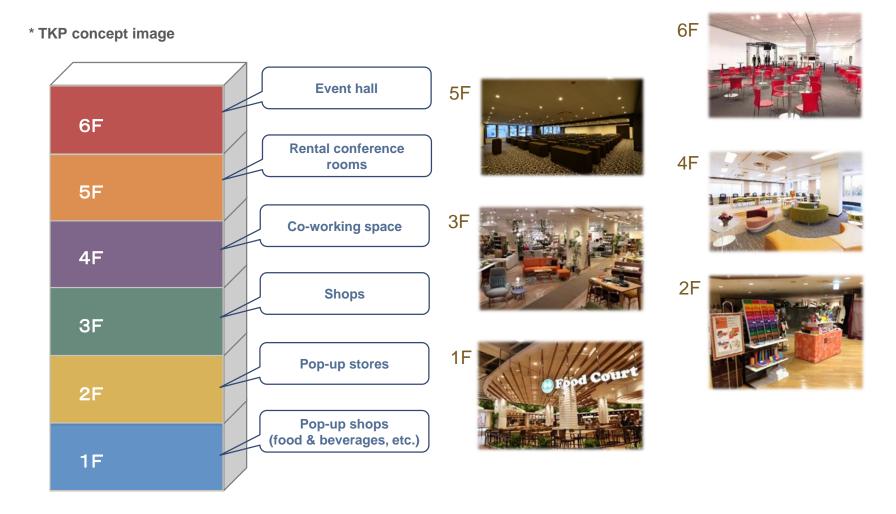

### Introduction of new facilities (3)

We are accelerating the pace of opening facilities in commercial buildings.

This will make it possible to use our facilities for new purposes, and will also aim to provide synergy effects to other building tenants.

### Expansion of the business domain by opening facilities in commercial buildings

Unlike previous projects, facilities in commercial buildings allow us to bring profit to business. With the expanded purposes of use, including exhibition sales, event venues, and pop-up stores, we are able to expand our business domain.

### Future objectives identified from opening facilities in commercial buildings

Convert excess shop space to a variety of uses, and achieve multi-purpose operation to revitalize the overall building.