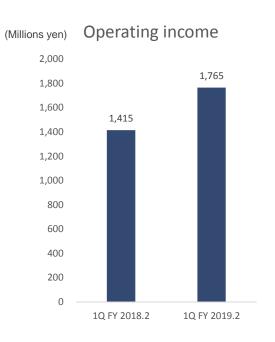

#### Sales and profit increased. Ordinary income and quarterly income also increased.

|                  | 1Q of FY 2018.2 |            | 1Q of FY 2019.2 |            | YoY    |
|------------------|-----------------|------------|-----------------|------------|--------|
| (Millions yen)   | Amount          | % to sales | Amount          | % to sales | 101    |
| Sales            | 7,253           | 100.0%     | 9,118           | 100.0%     | 125.7% |
| Gross Profit     | 3,125           | 43.0%      | 3,964           | 43.4%      | 126.8% |
| SG&A             | 1,710           | 23.5%      | 2,199           | 24.1%      | 128.5% |
| Operating income | 1,415           | 19.5%      | 1,765           | 19.3%      | 124.7% |
| Ordinary income  | 1,247           | 17.1%      | 1,708           | 18.7%      | 136.9% |
| Net incom        | 747             | 10.2%      | 992             | 10.8%      | 132.7% |