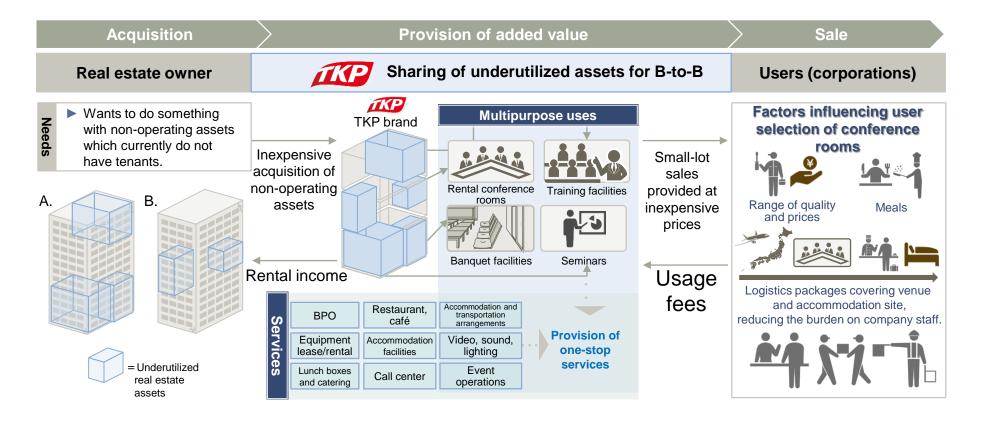

#### TKP business model

TKP acquires underutilized assets from the real estate owners, and operates a sharing business centered on B-to-B. Our business is not simply small-lot sales, and we add a variety of services to the properties when they are rented for use.

We are no longer a sub-leasing provider. We are a service provider.

### The market captured by TKP (1/2)

So why is the use of TKP rental conference rooms growing in recent years?

The reason is that the approach to corporate offices is in the process of changing, and there is rapid growth in outsourcing of inefficient space within a company. TKP satisfies this demand.

#### (Example of office layout)

How often is this conference room space used?

A company that continues to pay rent for conference rooms that are rarely used is wasting money!

→ The company decides to use nearby TKP conference rooms.

### The market captured by TKP (2/2)

In addition, by using rental conference rooms for multiple purposes, we are working to capture demand in multiple markets. With our conference rooms and banquet facilities located inside office buildings, we have succeeded in capturing demand for corporate events that were previously held outside the office building. Our overpowering nationwide network, consistent quality, and the convenience of our facilities are large advantages for our company.

We can capture demand for an even wider range of purposes by opening facilities in commercial buildings in the future.

Main topics for the 1Q of the year ending Feb. 2019