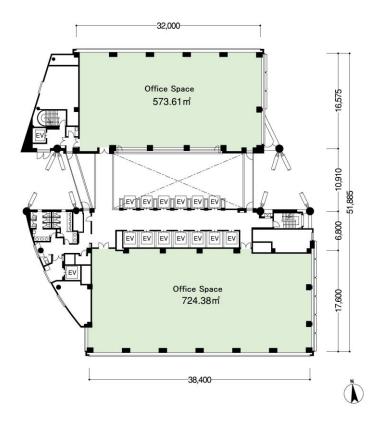

# [Reference Material 2] Standard Floor Plan of the Property (Twin Building)

| Appraisal Value        |                         | ¥590,000,000                                                  |  |  |  |
|------------------------|-------------------------|---------------------------------------------------------------|--|--|--|
| ( Date of Valuation )  |                         | (June 1, 2019)                                                |  |  |  |
| Appr                   | aiser                   | Daiwa Real Estate Appraisal Co., Ltd.                         |  |  |  |
| Description of Tenants |                         | As of May 31,2019                                             |  |  |  |
|                        |                         | (the additionally acquired portion of the property)           |  |  |  |
|                        | Total number of tenants | 1company (1 general business company)                         |  |  |  |
|                        | Total rental revenues   | Not disclosed as consent for disclosure has not been obtained |  |  |  |
|                        |                         | from the lessees                                              |  |  |  |
|                        | Lease deposit           | Not disclosed as consent for disclosure has not been obtained |  |  |  |
|                        |                         | from the lessees                                              |  |  |  |
|                        | Total rented area       | Approx. 573.61 m <sup>2</sup>                                 |  |  |  |
|                        | Total rentable area     | Approx. 573.61 m <sup>2</sup>                                 |  |  |  |
| Occupancy Rate         |                         | 100%                                                          |  |  |  |
| Other Special Matters  |                         | None.                                                         |  |  |  |