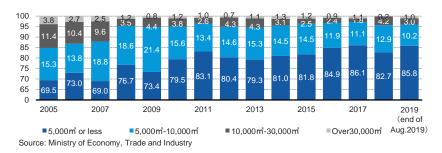

centers include locations near expressways or major public highways and easy access to a major metropolitan area or an ordinance-designated city and core city.

## Key characteristics of KRR Retail property trends and macroeconomic conditions (1)





**Changing retail** 

facilities

#### Demographic shift in Japan



Source: Ministry of Internal Affairs and Communications, National Institute of Population and Social Security Research (as of 2017)



Shopping Centers for daily needs are highly resistant to e-commerce



Source: FY2018 E-Commerce Market Survey by the Ministry of Economy, Trade and Industry





Source: Ministry of Internal Affairs and Communications, National Institute of Population and Social Security Research

#### Retail property opening applications by property size



#### Low e-commerce penetration in the purchase of fresh foods



Source: 2015 Supermarket White Paper by the National Supermarket Association of Japan

## Key characteristics of KRR Difference of SC distribution and consumptive behavior between Japan and the US



|                                                                                         | Japan      | US          | Japan : US |
|-----------------------------------------------------------------------------------------|------------|-------------|------------|
| Land area (km <sup>2</sup> ) <sup>(Source 1)</sup>                                      | 364,485    | 9,147,593   | 1:25       |
| Habitable area (km <sup>2</sup> ) <sup>(Source 2)</sup>                                 | 114,996    | 6,043,720   | 1:53       |
| Po