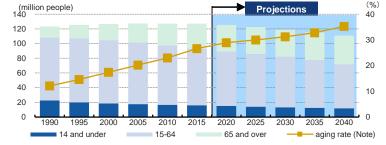

#### Demographic shift in Japan

Source: Ministry of Internal Affairs and Communications, National Institute of Population and Social Security Research (as of 2017)

Shopping Centers for daily needs are highly resistant to e-commerce