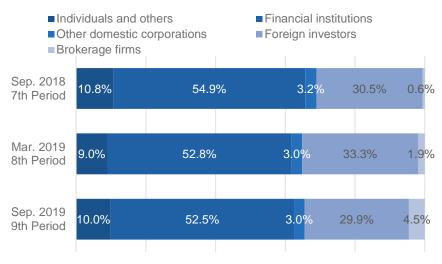

ssway<br/>interchange</li> <li>The location allows the<br/>tenant to make daily<br/>deliveries to Tokyo<br/>Metropolitan area and 24-<br/>hour operation</li> </ul> | <ul> <li>Distribution center of a home delivery service firm within a residential district</li> <li>Spaces for distribution centers are limited in the area</li> <li>Currently leased to a major home delivery service firm</li> </ul> | <ul> <li>A highly versatile storage-<br/>type distribution center for<br/>regional and wider area<br/>delivery in the metropolitan<br/>area</li> <li>Nippon Express Co., Ltd., a<br/>major logistics company, is<br/>using the distribution center<br/>for shippers of food-related<br/>and home appliances</li> </ul> |

# Unitholder information (as of Sep. 30, 2019)



## Ownership ratio by investor type



## Number of unitholders by investor type

|                             |                             | Sep. 2018<br>7th Period | Mar. 2019<br>8th Period | Sep. 2019<br>9th Period |
|-----------------------------|-----------------------------|-------------------------|-------------------------|-------------------------|
| Individuals                 | and others                  | 11,644                  | 10,359                  | 10,308                  |
|                             | City/ Trust banks           | 13                      | 12                      | 13                      |
|                             | Regional banks              | 27                      | 24                      | 23                      |
| Financial<br>institutions   | Shinkin banks<br>and ot