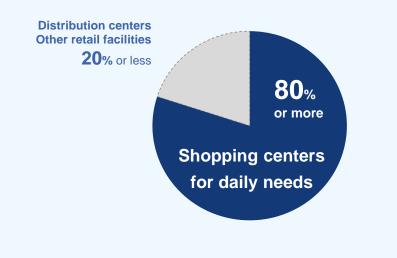

lds, competing facilities in<br/>local retail trade area</li> </ul> |
|                                                                                              |                                                                                                                            |
|                                                                                              |                                                                                                                            |
| Profitability                                                                                | Tenant mix                                                                                                                 |

## Target portfolio distribution (based on acquisition price)



## Primary geographic target areas

- · Four major metropolitan areas, which have relatively stable populations
- · Selective investments in ordinance-designated cities, core cities and other areas for diversification



#### Investment in land - Seeking additional growth opportunities

We also seek investment opportunities in the underlying land of retail properties and distribution centers

- Strong demand from retail tenants (the majority of buildings on land-only properties held by J-REITs are retail facilities)
- · Maintain maximum value upon termination of lease term, as the land is expected to be returned in its original state
- · Investment in lands would be limited to 20% of the portfolio (based on acquisition price) as our general policy

Beneficial relationship for both Asset