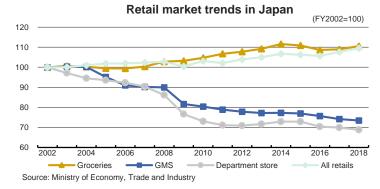

## Key characteristics of KRR Retail property trends and macroeconomic conditions (1)

**Changing retail** 

facilities