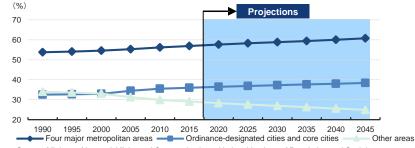

## Primary geographic target areas

- · Four major metropolitan areas, which have relatively stable populations
- · Selective investments in ordinance-designated cities, core cities and other areas for diversification