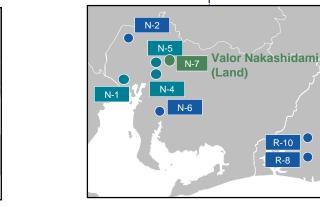

# Portfolio map (as of Nov. 1, 2019)

O R-4 R-1 T-12 T-11 **Gyoda Distribution Center R-6** 1-3 T-9 T-7 R-9 **Chofu Center Building** (Retail wing) T-23 Monenosato Mall T-19 T-28 O T-27 О т-20 T-21 T-29 Across Plaza Urayasu Kalsa Higashino (Land) Hiratsuk<u>a</u> T-25 T-13 **Apita Terrace** T-26 T-18 Yokohama Tsunashima T-6