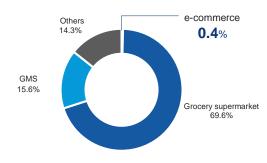

#### Low e-commerce penetration in the purchase of fresh foods

Source: 2015 Supermarket White Paper by the National Supermarket Association of Japan