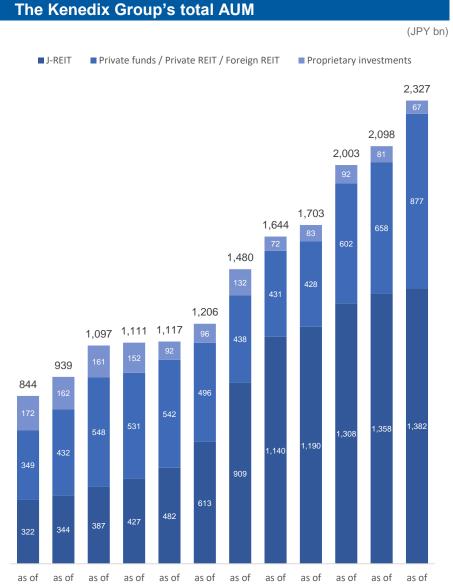

orld Factbook"

Source 2: World Bank, World Development Indicators (2016)

Source 3: International Monetary Fund "World Economic Outlook Database" (2018)

Source 4: Japan Council of Shopping Center (2017) (Japan), Japan Council of Shopping Center "SC White paper" (2018, excluding CVC) (US)

Source 5: The Ministry of Economy, Trade and Industry "Survey of Infrastructure Development Status for Data-driven Society in Japan (E-Commerce Market Survey)" (2019) (Japan), Statista (2019) (US)

Source 6: The Ministry of Agriculture, Forestry and Fisheries "Survey of E-Commerce for Food" (2018)

Source 7: The Ministry of Internal Affairs and Communications "Family Budget Survey" (2017) (Japan), Bureau od Labor Statistics (2017) (US)

## Key characteristics of KRR Overview of the Kenedix Group









 as of
 <td

07

# Portfolio and unitholder information

# Security Code 3453

**F-3** 

# Portfolio map (as of Nov. 1, 2019)

O R-4 R-1 T-12 T-11 **Gyoda Distribution Center R-6** 1-3 T-9 T-7 R-9 **Chofu Center Building** (Retail wing) T-23 Monenosato Mall T-19 T-28 O T-27 О т-20 T-21 T-29 Across Plaza Urayasu Kalsa Higashino (Land) Hiratsuk<u>a</u> T-25 T-13 **Apita Terrace** T-26 T-18 Yokohama Tsunashima T-6



Population growth rate (Trade area of portfolio) <sup>(Note)</sup>



-0.8%

Population growth rate of Japan (Note)





R-11

**R-2** 

R-5

R-3

Kenedix

Retail REIT Corporation

## Portfolio overview (as of Nov. 1, 2019)

| Name of property                           | Location<br>(city/ward, prefecture)