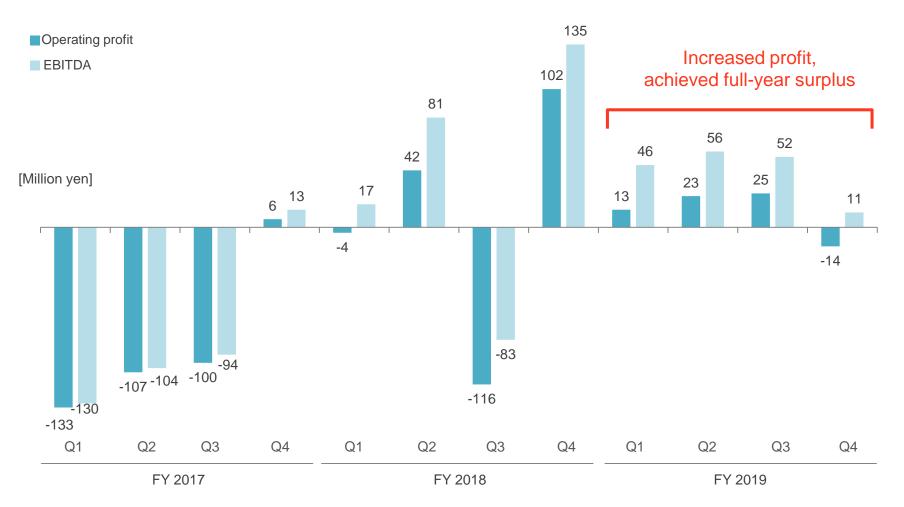

### SGA expenses were stabilized with 20% of the total by controlling advertising investment.

Operating profit increased and EBITDA remained in a surplus for all four quarters. Achieved full-year surplus operating profit for the second consecutive year.