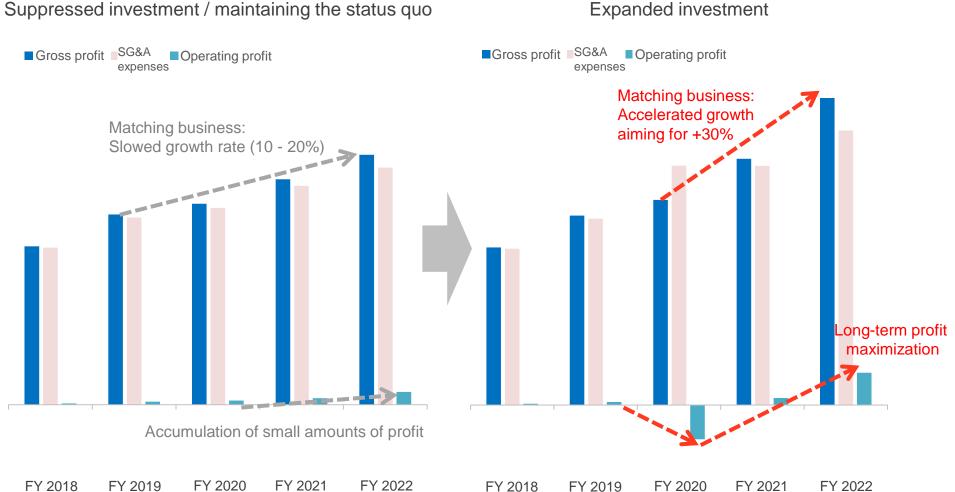

### Profit Creation Through Focused Investment in the Matching Business

By focusing investment on the matching business, which is performing well, we will aim for improved gross profit growth rate and medium-to-long term maximization of operating profit.

Suppressed investment / maintaining the status quo