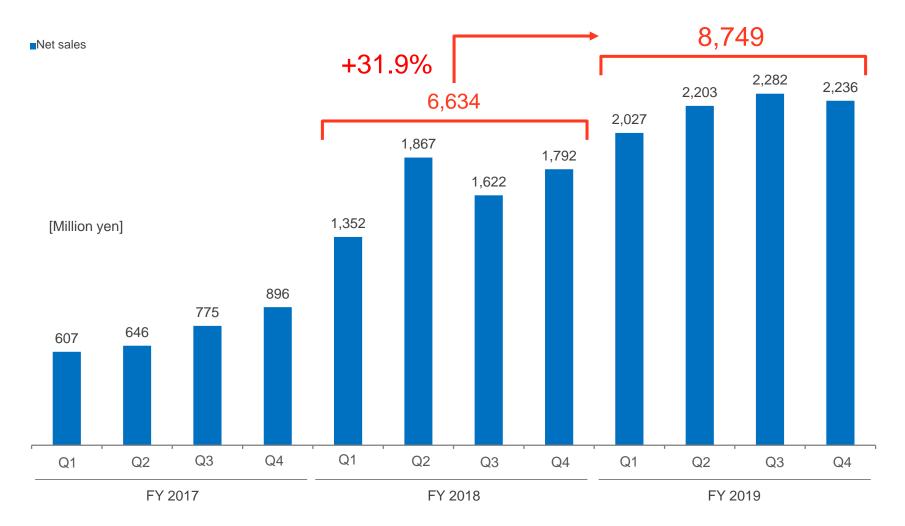

### Entire Company: Consolidated Net Sales

For net sales, consolidated growth for the entire company was +31.9%, achieving the initially forecast performance.

• Net sales

Gross profit

• EBITDA

Operating profit

- : 8,749 million yen (+31.9% year-on-year) +1.9% compared to the performance forecast of +30% growth
- : 3,123 million yen (+24.0% year-on-year) -6.0% compared to the performance forecast of +30% growth
- : 167 million yen (+10.9% year-on-year) Achieved an EBITDA surplus as predicted in the performance forecast
- : 48 million yen (+104.1% year-on-year) Achieved an operating profit surplus as predicted in the performance forecast