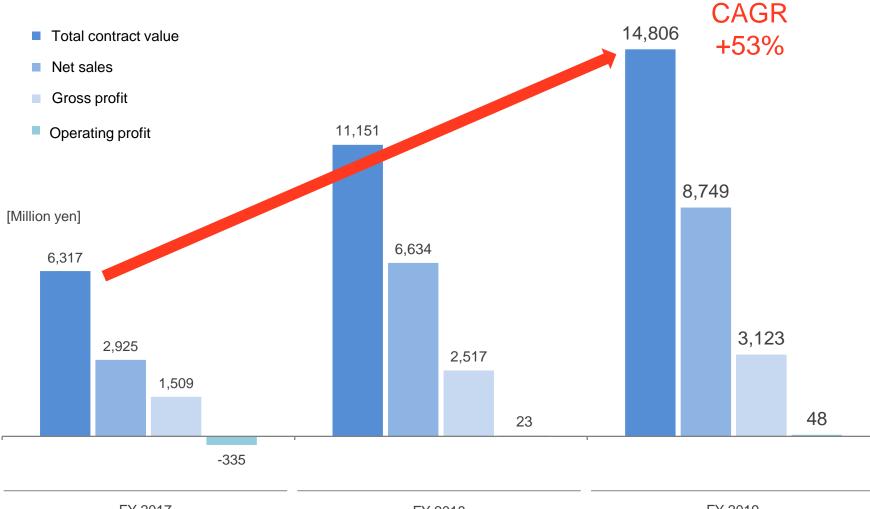

## Entire Company: Full-Year Performance (Cumulative) Trends

For total contract value, the compound annual growth rate (CAGR) was +53%. Net sales, gross profit, and operating profit all achieved the highest levels on record.

"By using crowdsourcing, I've increased the time I can spend on my other work."

• Total contract value : 14,806 million yen (+32.8% year-on-year)

-7.2% compared to the performance forecast of +40% growth

• Net sales

Gross profit

• EBITDA

Operating profit

- : 8,749 million yen (+31.9% year-on-year) +1.9% compared to the performance forecast of +30% growth
- : 3,123 million yen (+24.0% year-on-year) -6.0% compared to the performance forecast of +30% growth
- : 167 million yen (+10.9% year-on-year) Achieved an EBITDA surplus as predicted in the performance forecast
- : 48 million yen (+104.1% year-on-year) Achieved an operating profit surplus as predicted in the performance forecast