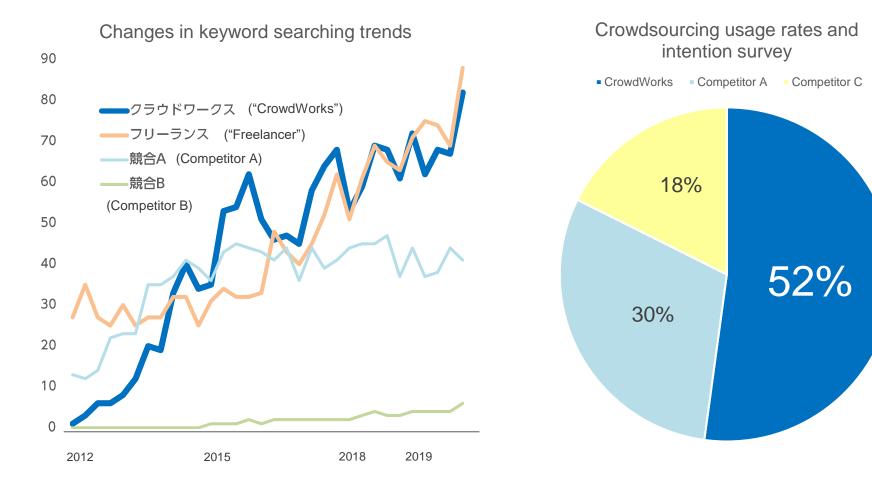

## Brand Strength Organically Drives the Acquisition of New CrowdWorkers

"CrowdWorks" and "freelancer" search trends both experienced rapid growth, overwhelming competitors. In the crowdsourcing usage rates and intention survey, CrowdWorks overshadowed its competitors and was #1 in the industry.

\*Source: Web survey related to crowdsourcing using Rakuten Insight (Survey date: October 2019)