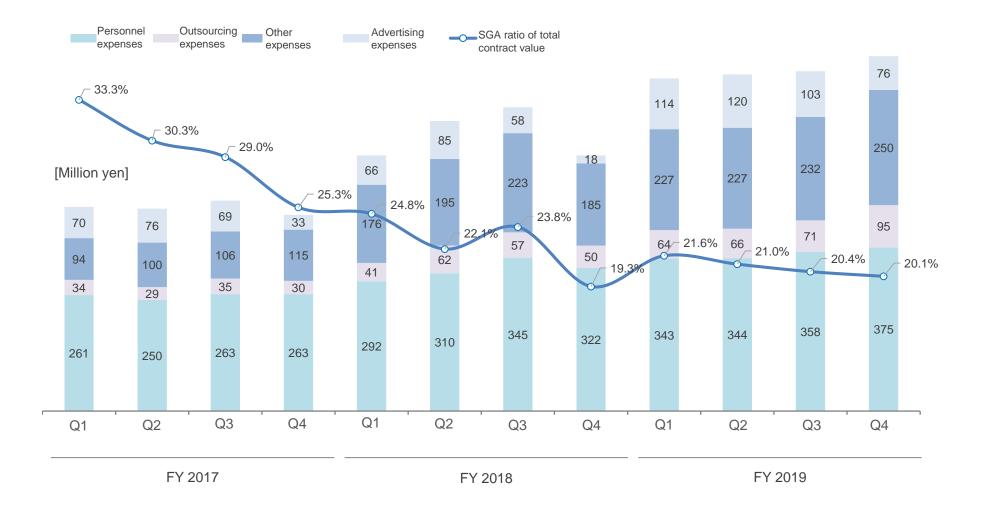

### SGA expenses were stabilized with 20% of the total by controlling advertising investment.

Operating profit increased and EBITDA remained in a surplus for all four quarters. Achieved full-year surplus operating profit for the second consecutive year.