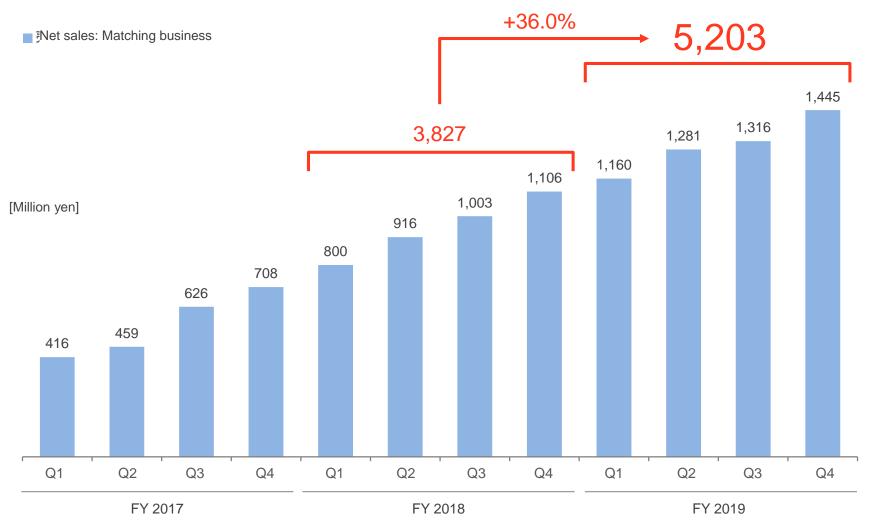

### Net sales for the matching business continues to grow +36.0% year-on-year.

\*The performance figures for individual segments listed in this document are the Company's current calculated values and have not undergone official accounting audits. The post-accounting audit figures are currently being prepared, so there may be some changes in the Q1 of FY 2020 and beyond.

### (1) Matching Business: Total Contract Value

Total contract value for the matching business continues to grow: +35.4%.

\*The performance figures for individual segments listed in this document are the Company's current calculated values and have not undergone official accounting audits. The post-accounting audit figures are currently being prepared, so there may be some changes in the Q1 of FY 2020 and beyond.