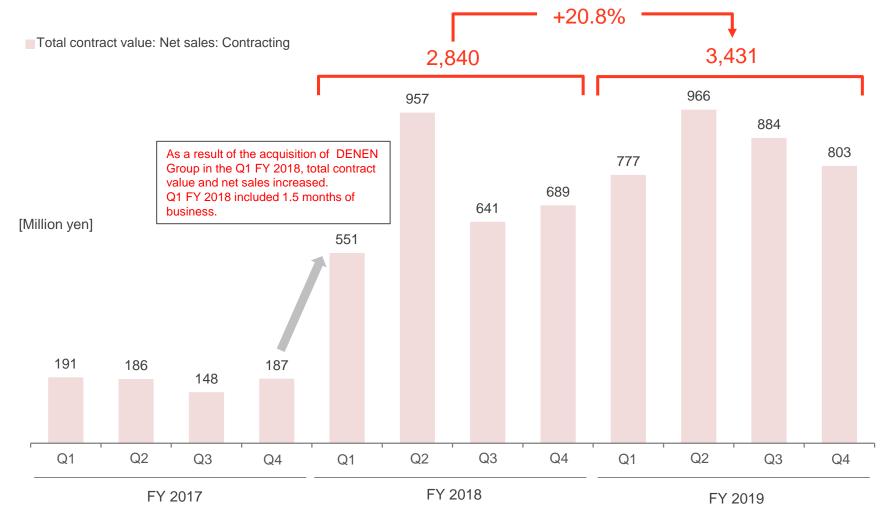

## (2) Project Contract Business: Total Contract Value and Net Sales

Crowd Works

Regarding net sales for the Project Contract business, since Q1 FY 2018 included 1.5 months of the new acquisition of DENEN's business (normally 3 months), growth was +20.8% when considering FY 2019.