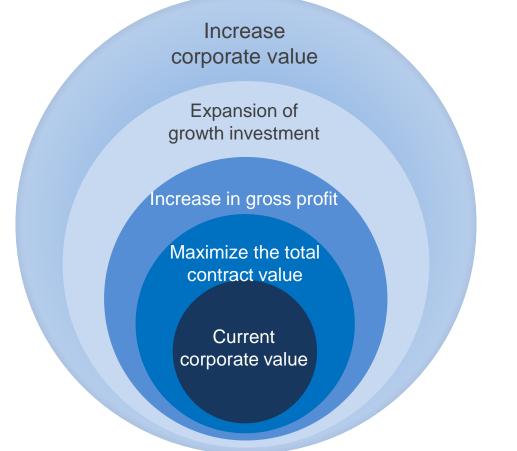

## Entire Company: Full-Year Performance (Cumulative) Trends

For total contract value, the compound annual growth rate (CAGR) was +53%. Net sales, gross profit, and operating profit all achieved the highest levels on record.