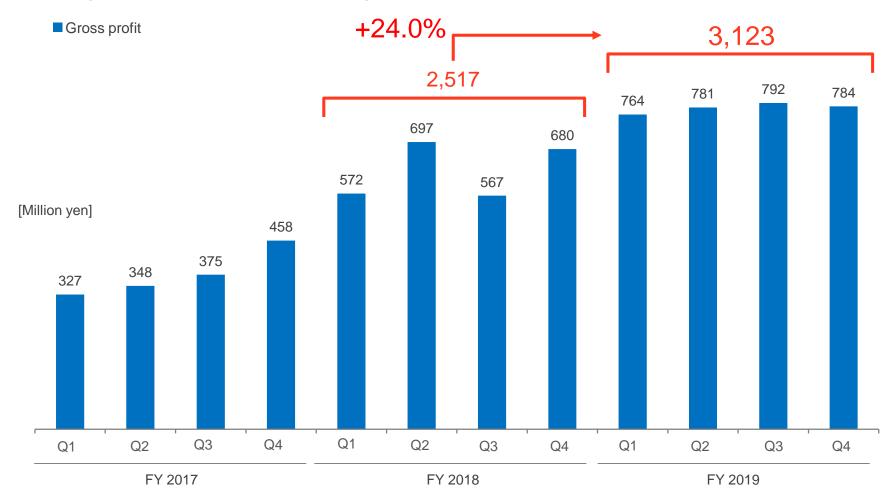

### **Entire Company: Consolidated Gross Profit**

Although gross profit for FY 2019 was affected by the decline in gross profit for the Project Contract business, the consolidated growth rate for the entire company was +24.0% thanks to strong performance in the matching business.

• Net sales

Gross profit

• EBITDA

Operating profit

- : 8,749 million yen (+31.9% year-on-year) +1.9% compared to the performance forecast of +30% growth
- : 3,123 million yen (+24.0% year-on-year) -6.0% compared to the performance forecast of +30% growth
- : 167 million yen (+10.9% year-on-year) Achieved an EBITDA surplus as predicted in the performance forecast
- : 48 million yen (+104.1% year-on-year) Achieved an operating profit surplus as predicted in the performance forecast