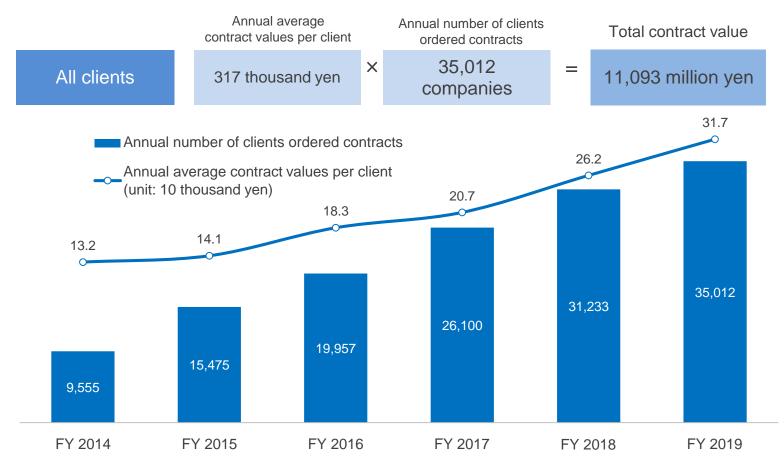

## Matching Business KPI

24

### Matching business KPI: Order value per client × Number of clients ordered = Total contract value

Increasing both of the numbers of clients ordered and order value per client. Increasing the number of large companies ordered jobs and order values is the key strategy.