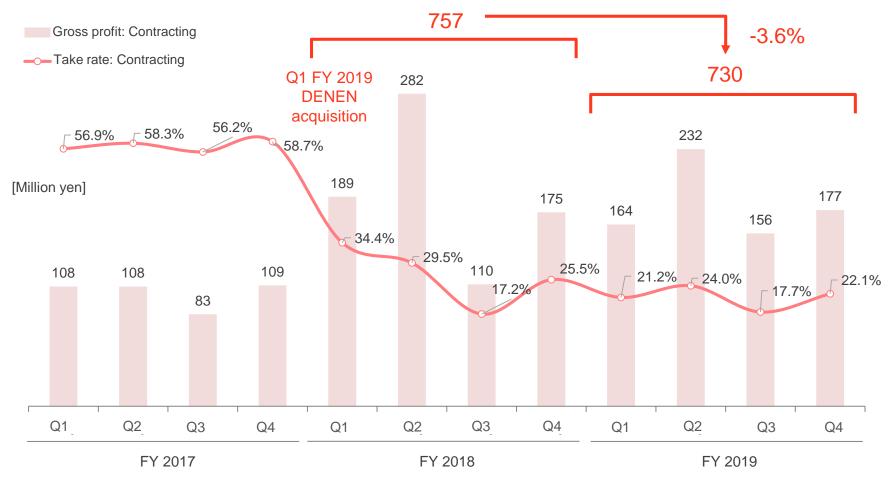

CrowdWorks Inc. All Rights Reserved.

Due to an increase in sales cost ratio for contracted projects, the take rate declined year-on-year. Since gross profit also declined 3.6%, maintaining a surplus and downsizing are being considered for the Project Contract business segment.

## **Results of Segments**

Matching business total contract value was +35.4%, and gross profit was +29.8%, leading the segments.

On the other hand, as a result of an increase in sales cost ratio, gross profit of the Project Contract business was -3.6% year-on-year.