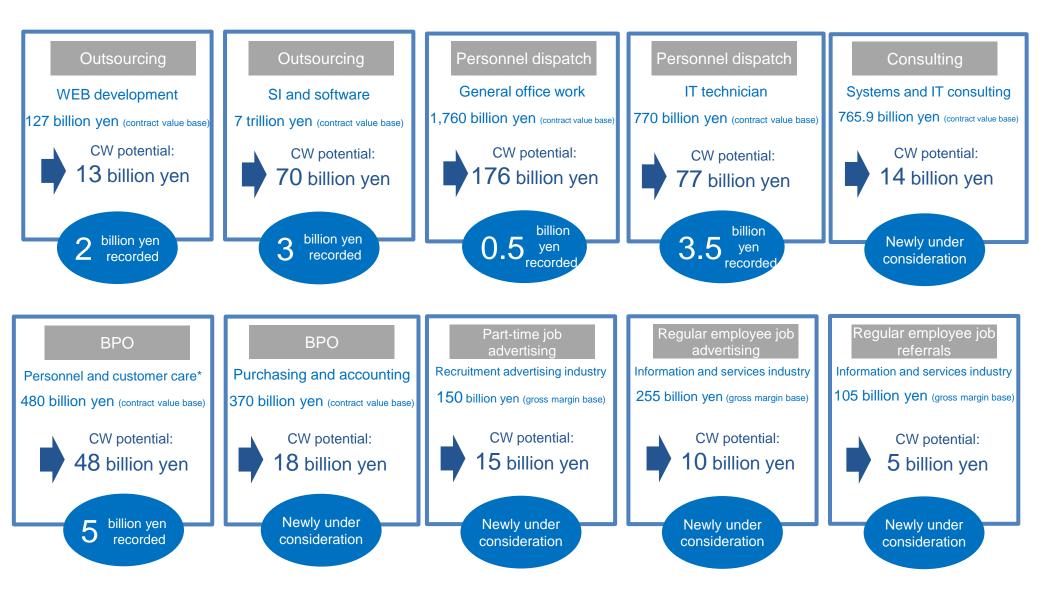

※本資料に記載するセグメント別業績は、現時点の当社計算数値であり、正式に会計監査を受けたものではありません。会計監査後の数値は現在算定中であり、 2020年第1四半期決算以降に変更となる可能性があります。

\*BPO market customer care includes operations such as call centers, large-volume data processing and collection, and field work.