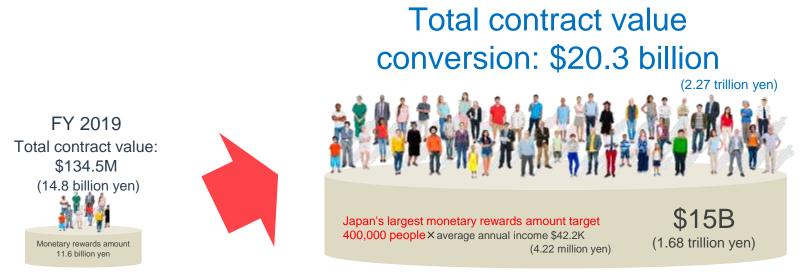

### Worker-Side Market Potential

Crowd Works

With labor categories such as potential labor, irregular employees, regular employees, and dispatch employees as our targets, we will use online conversion to develop new markets and expand the scope of our business.

| Target market                                                          | Provided value                                                                                                                        | Target number of people |   | Assumed income                 |   | otal Addressable<br>Market (TAM*) | F | uture share | F | uture business<br>scale          |
|------------------------------------------------------------------------|---------------------------------------------------------------------------------------------------------------------------------------|-------------------------|---|--------------------------------|---|-----------------------------------|---|-------------|---|----------------------------------|
| Potential labor<br>force                                               | Activation<br>(1) Stable new revenue source<br>(2) Can work in a favorite time<br>and place<br>(3) Safety net                         | 5,590,000<br>people     | × | \$15K<br>(1.69<br>million yen) | = | \$85B<br>(9.4 trillion<br>yen)    |   | 4.5%        |   | \$3.8B<br>(423 billion<br>yen)   |
| Non-regular<br>emplovee<br>(Contract employee)<br>(Part-time employee) | <ul> <li>Side-work/dual work</li> <li>(1) Provide a second income source</li> <li>(2) Improvement of skills and experience</li> </ul> | 19 million<br>people    | × | \$15K<br>(1.69<br>million yen) | _ | \$292B<br>(32.1 trillion<br>yen)  |   | 4.5%        | • | \$13B<br>(1.44 trillion<br>yen)  |
| Regular<br>employee                                                    | <ul> <li>Side-work/dual work</li> <li>(1) Provide a second income source</li> <li>(2) Improvement of skills and experience</li> </ul> | 11 million<br>people    | × | \$4.5K<br>(0.5 million<br>yen) | = | \$50B<br>(5.5 trillion<br>yen)    |   | 4.5%        | ⇒ | \$2.2B<br>(247.5<br>billion yen) |
| Temporary<br>employee                                                  | Fluidization, work-style<br>reform<br>(1) A free working style<br>possible more than temps                                            | 1,340,000<br>people     | × | \$24K<br>(2.62<br>million yen) | = | \$32B<br>(3.5 trillion<br>yen)    |   | 4.5%*       |   | \$1.4B<br>(157.5<br>billion yen) |
| *TAM: The largest market size th<br>The dollar notation is expressed   | at can be earned by the growth of our<br>as 1 dollar = 110 yen.                                                                       | business                |   | Total                          |   | \$460B<br>(50.5<br>trillion yen)  |   | 4.5%        |   | \$20B<br>(2.27<br>trillion yen)  |