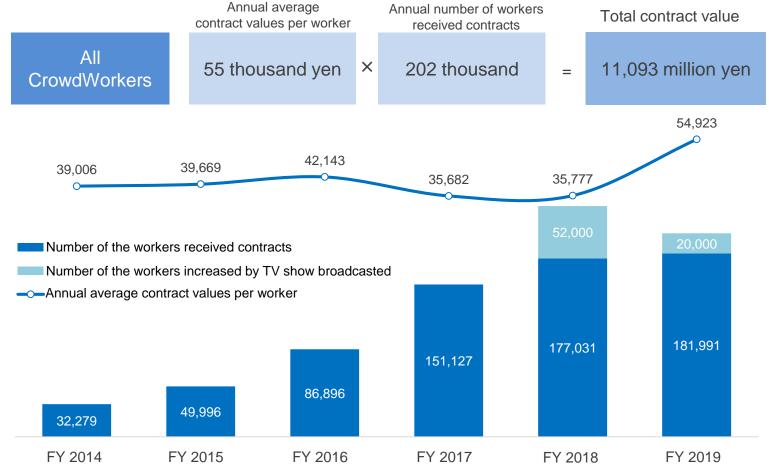

## 2. CrowdWorker KPI Results

Matching business KPI: Value of contracts received by workers x number of workers received contracts = Total contract value

Workers' annual contract value for FY2019 was the highest ever on record. We are attempting to increase bot of number of workers and contract value as our main KPIs.

\*The performance figures for individual segments listed in this document are the Company's current calculated values and have not undergone official accounting audits. The post-accounting audit figures are currently being prepared, so there may be some changes in the Q1 of FY 2020 and beyond.