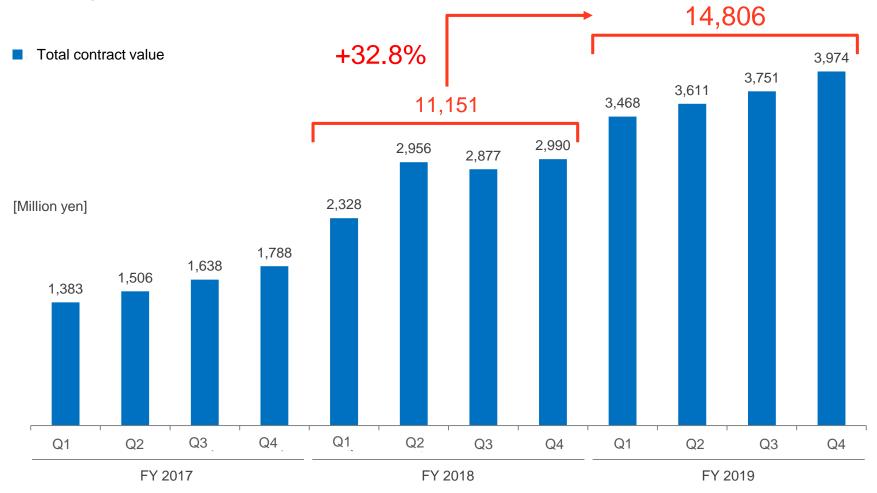

### Entire Company: Consolidated Total Contract Value

Consolidated total contract value growth for the entire company was +32.8%. With the exception of fintech and M&A, all sectors achieved steady growth in line with the initial targets.

"By using crowdsourcing, I've increased the time I can spend on my other work."

• Total contract value : 14,806 million yen (+32.8% year-on-year)

-7.2% compared to the performance forecast of +40% growth