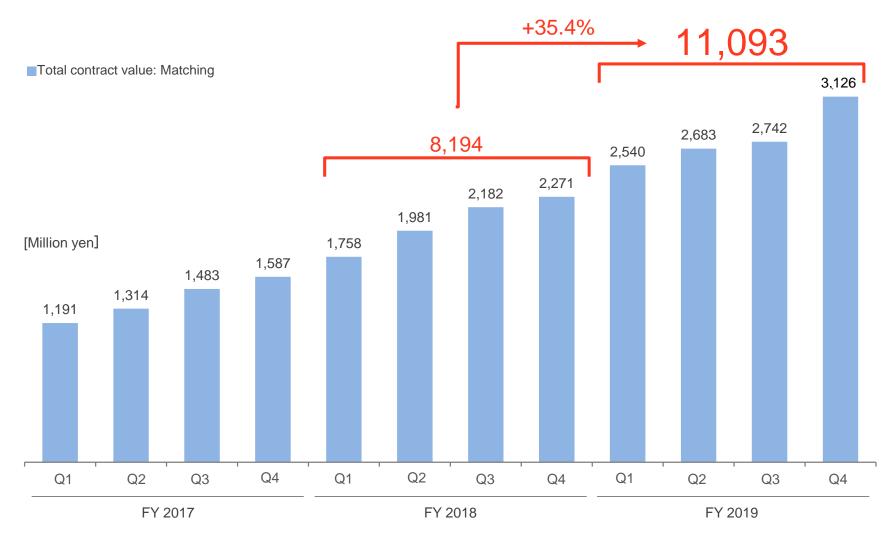

### Entire Company: Consolidated Total Contract Value

Consolidated total contract value growth for the entire company was +32.8%. With the exception of fintech and M&A, all sectors achieved steady growth in line with the initial targets.

## **Results of Segments**

Matching business total contract value was +35.4%, and gross profit was +29.8%, leading the segments.

On the other hand, as a result of an increase in sales cost ratio, gross profit of the Project Contract business was -3.6% year-on-year.

| Segment             | Total contract value                                                                        | Take rate |                                                                           |   | Gross profit                                                                               |
|---------------------|---------------------------------------------------------------------------------------------|-----------|---------------------------------------------------------------------------|---|--------------------------------------------------------------------------------------------|
| (1) Matching        | <b>11,093 million yen</b><br>(FY 2018 results: 8,190 million yen)<br>(Year-on-year: +35.4%) | ×         | <b>21.1%</b><br>(FY 2018 results: 22.0%)<br>(Year-on-year: -0.9%)         | = | <b>2,330 million yen</b><br>(FY 2018 results:18,000 million yen)<br>(Year-on-year: +29.8%) |
| (2)Project Contract | <b>3,430 million yen</b><br>(FY 2018 results: 2,840 million yen)<br>(Year-on-year: +20.8%)  | ×         | <b>21.3%</b><br>(FY 2018 results: 26.7%)<br>(Year-on-year: <b>-5.4%</b> ) | = | <b>730 million yen</b><br>(FY 2018 results: 750 million yen)<br>(Year-on-year: -3.6%)      |
| Other               | 280 million yen<br>(FY 2018 results: 110 million yen)<br>(Year-on-year: +139.3%)            | ×         | <b>19.3%</b><br>(FY 2018 results: - %)<br>(Year-on-year: - %)             | = | <b>-50 million yen</b><br>(FY 2018 results: -40 million yen)<br>(Year-on-year: -%)         |

### (1) Matching Business: Total Contract Value

Total contract value for the matching business continues to grow: +35.4%.

\*The performance figures for individual segments listed in this document are the Company's current calculated values and have not undergone official accounting audits. The post-accounting audit figures are currently being prepared, so there may be some changes in the Q1 of FY 2020 and beyond.