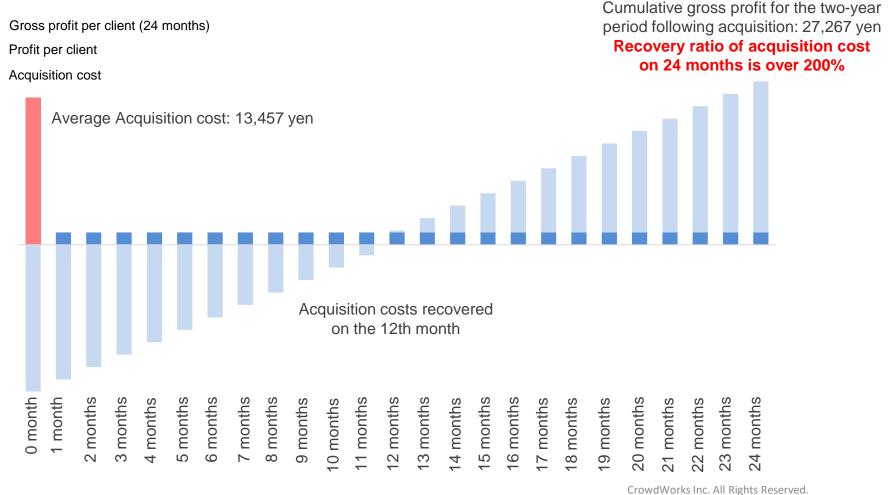

Recover client acquisition expenses within one year and expand matching business investment.

- Average LTV per client (gross profit for a two-year period) = 27,267 yen
- Marketing expenses per client = 13,457 yen
- The recovery ratio of acquisition cost on 24th months = 202.6%

We will make the maximum investment within CPA(Cost Per Acquisition) we can recover on 12th month