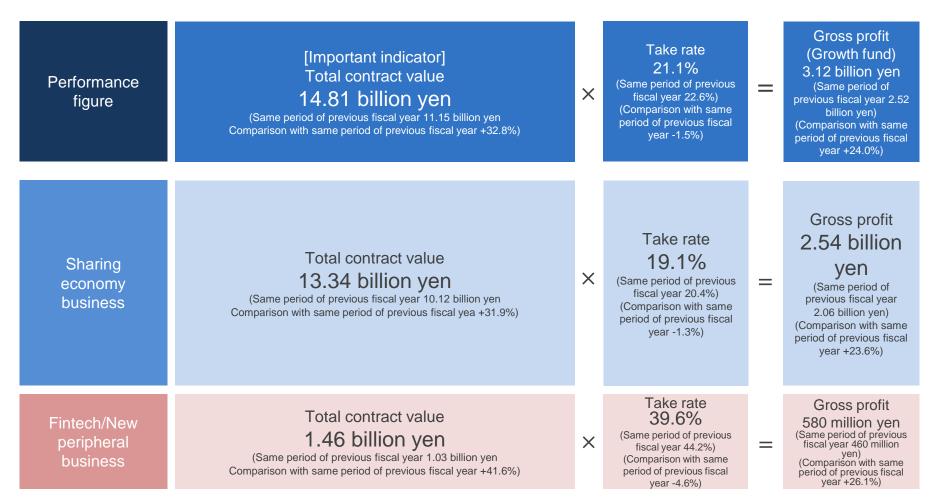

"By using crowdsourcing, I've increased the time I can spend on my other work."

• Total contract value : 14,806 million yen (+32.8% year-on-year)

-7.2% compared to the performance forecast of +40% growth

• Net sales

Gross profit

• EBITDA

Operating profit

- : 8,749 million yen (+31.9% year-on-year) +1.9% compared to the performance forecast of +30% growth
- : 3,123 million yen (+24.0% year-on-year) -6.0% compared to the performance forecast of +30% growth
- : 167 million yen (+10.9% year-on-year) Achieved an EBITDA surplus as predicted in the performance forecast
- : 48 million yen (+104.1% year-on-year) Achieved an operating profit surplus as predicted in the performance forecast

### Entire Company: Consolidated Total Contract Value

Consolidated total contract value growth for the entire company was +32.8%. With the exception of fintech and M&A, all sectors achieved steady growth in line with the initial targets.

### **Entire Company: Consolidated Gross Profit**

Although gross profit for FY 2019 was affected by the decline in gross profit for the Project Contract business, the consolidated growth rate for the entire company was +24.0% thanks to strong performance in the matching business.

11

For the matching business, gross profit growth was +29.8%, and the take rate continued to maintain a position around 20%. The Project Contract business will make a profit and be downsized in FY 2020, and we will focus on the matching business.