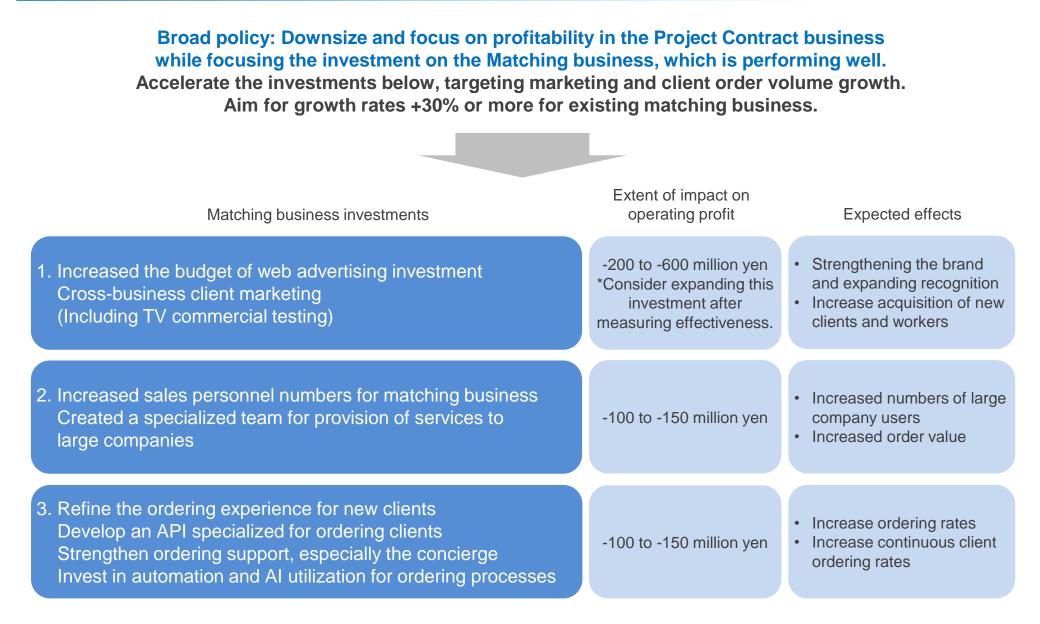

We will implement concentrated investment in the matching business, aiming for a growth rate of +30% or more for FY 2021 and beyond.

There will also be investments in the launch of new businesses and services within a fixed scope, and a decline in operating profit of -100 to -200 million yen is expected.