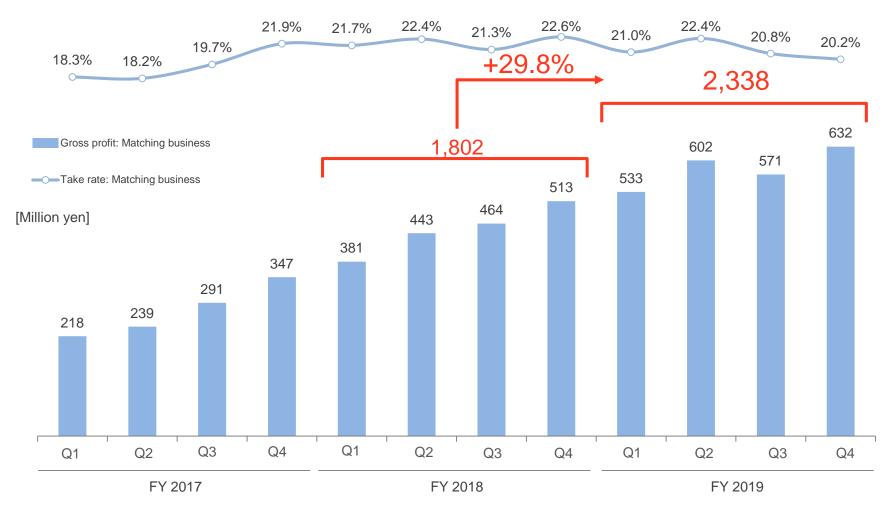

11

For the matching business, gross profit growth was +29.8%, and the take rate continued to maintain a position around 20%. The Project Contract business will make a profit and be downsized in FY 2020, and we will focus on the matching business.

## **Results of Segments**

Matching business total contract value was +35.4%, and gross profit was +29.8%, leading the segments.

On the other hand, as a result of an increase in sales cost ratio, gross profit of the Project Contract business was -3.6% year-on-year.

| Segment             | Total contract value                                                                        | Take rate |                                                                           |   | Gross profit                                                                               |
|---------------------|---------------------------------------------------------------------------------------------|-----------|---------------------------------------------------------------------------|---|--------------------------------------------------------------------------------------------|
| (1) Matching        | <b>11,093 million yen</b><br>(FY 2018 results: 8,190 million yen)<br>(Year-on-year: +35.4%) | ×         | <b>21.1%</b><br>(FY 2018 results: 22.0%)<br>(Year-on-year: -0.9%)         | = | <b>2,330 million yen</b><br>(FY 2018 results:18,000 million yen)<br>(Year-on-year: +29.8%) |
| (2)Project Contract | <b>3,430 million yen</b><br>(FY 2018 results: 2,840 million yen)<br>(Year-on-year: +20.8%)  | ×         | <b>21.3%</b><br>(FY 2018 results: 26.7%)<br>(Year-on-year: <b>-5.4%</b> ) | = | <b>730 million yen</b><br>(FY 2018 results: 750 million yen)<br>(Year-on-year: -3.6%)      |
| Other               | 280 million yen<br>(FY 2018 results: 110 million yen)<br>(Year-on-year: +139.3%)            | ×         | <b>19.3%</b><br>(FY 2018 results: - %)<br>(Year-on-year: - %)             | = | <b>-50 million yen</b><br>(FY 2018 results: -40 million yen)<br>(Year-on-year: -%)         |

## (1) Matching Business: Gross Profit and Take Rate

Crowd Works

Gross profit for the matching business continues to grow +29.8%. Take rate remained at around 20%.

\*The performance figures for individual segments listed in this document are the Company's current calculated values and have not undergone official accounting audits. The post-accounting audit figures are currently being prepared, so there may be some changes in the Q1 of FY 2020 and beyond.