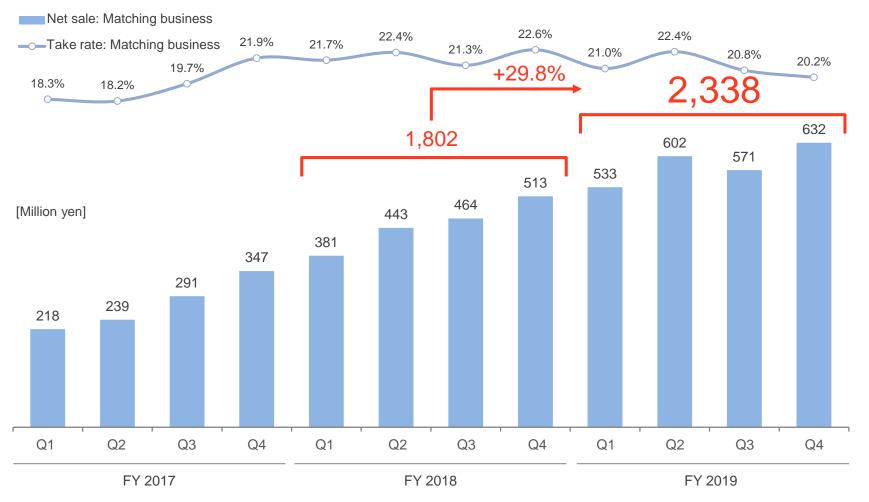

## (1) Matching Business: Gross Profit and Take Rate

Crowd Works

Gross profit for the matching business continues to grow +29.8%. Take rate remained at around 20%.

\*The performance figures for individual segments listed in this document are the Company's current calculated values and have not undergone official accounting audits. The post-accounting audit figures are currently being prepared, so there may be some changes in the Q1 of FY 2020 and beyond.

11

For the matching business, gross profit growth was +29.8%, and the take rate continued to maintain a position around 20%. The Project Contract business will make a profit and be downsized in FY 2020, and we will focus on the matching business.