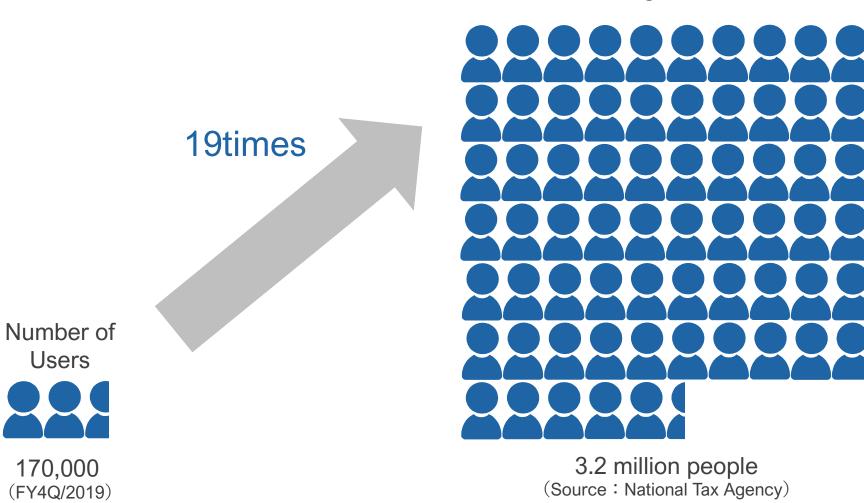

rs<br>(unit: thousand)          | 134      | 177       | +43 | +32.0% | _                  | _             |
| Page views<br>(unit: million)                | 25       | 23        | -2  | -7.3%  | _                  | _             |

## Quarterly Trend of Revenue and Operating profit

Revenue tends to increase from 3Q 2019



## Quarterly Trend of Revenue by Main Services





## RE agencies using Property Listing Service





(unit: number)

### Quarterly Trend of Page views and The Number of Users

- Page views recovered from temporary decrease
- The number of users increased



## Quarterly Trend of The Number of Property listings

- The number of Property listings decreased
- Some RE agencies decreased the number of Property listings because of deterioration of the market condition





### Number of tax filing with income from RE

8

## Market Potential (RE agencies)



## **ESG** initiatives

CSR : Supporting Earth-Life Science Institute(ELSI) and Japan Shogi Association(JSA)



### Earth-Life Science Institute

We have been supporting ELSI since April 2019 We started the contribution program of Firstlogic Astrobiology



### Japan Shogi Association

We have been supporting JSA because we hope students realize the importance of logical thinking

## **ESG** initiatives

Rakumachi contributes to solving vacant house problem

### Vacant house has become a social problem

- $\cdot$  Vacant house cause many problems such as collapse for aging, arson and security deterioration
- 13.6% of nationwide houses are vacant houses. (from residential and land Statistical survey in 2