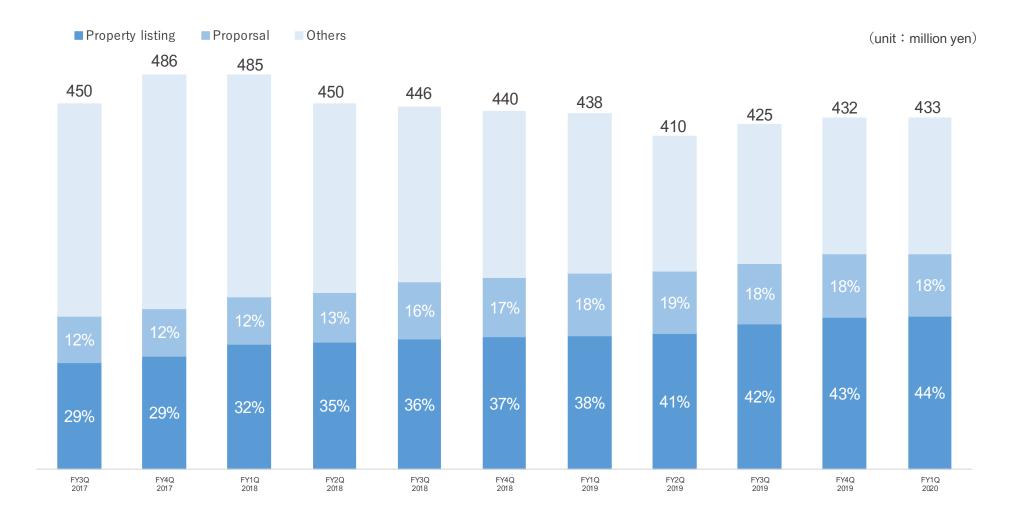

6                | +26.6%        |
| Ordinary profit                              | 233      | 214       | -19 | -8.3%  | 806                | +26.6%        |
| Net profit                                   | 152      | 140       | -12 | -8.5%  | 527                | +26.6%        |
| Number of property listings (unit: thousand) | 61       | 57        | -4  | -7.5%  | _                  | _             |
| Number of users<br>(unit: thousand)          | 134      | 177       | +43 | +32.0% | _                  | _             |
| Page views<br>(unit: million)                | 25       | 23        | -2  | -7.3%  | _                  | _             |

## Quarterly Trend of Revenue and Operating profit

Revenue tends to increase from 3Q 2019



## Quarterly Trend of Revenue by Main Services





## RE agencies using Property Listing Service





(unit: number)

### Quarterly Trend of Page views and The Number of Users

- Page views recovered from temporary decrease
- The number of users increased



## Quarterly Trend of The Number of Property listings

- The number of Property listings decreased
- Some RE agencies decreased the number of Property listings because of deterioration of the market condition





### Number of tax filing with income from RE

8

## Market Potential (RE agencies)



## **ESG** initiatives

CSR : Supporting Earth-Life Science Institute(ELSI) and Japan Shogi Association(JSA)



### Earth-Life Science Institute

We have been supporting ELSI since April 2019 We started the contribution program of Firstlogic Astrobiology



### Japan Shogi Association

We