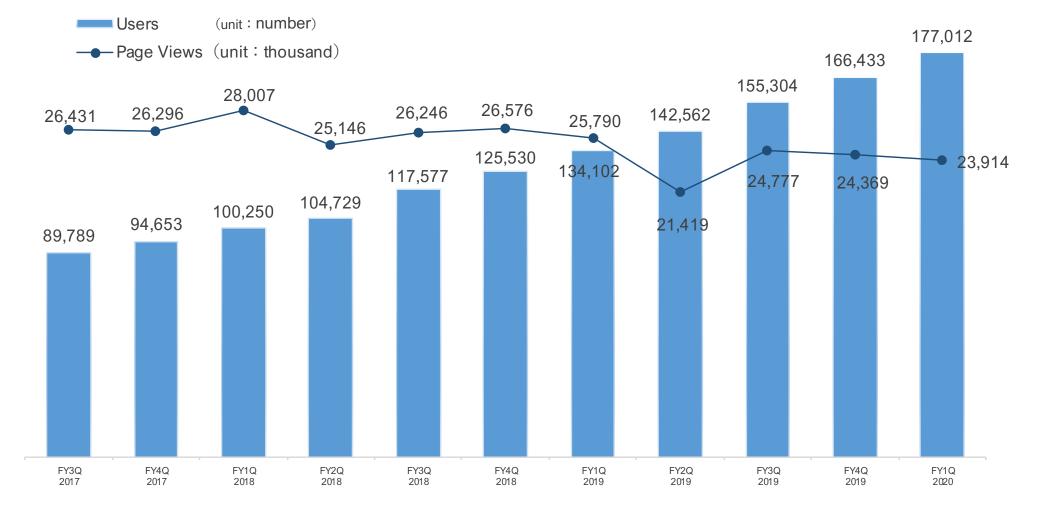

### Quarterly Trend of Page views and The Number of Users

- Page views recovered from temporary decrease
- The number of users increased