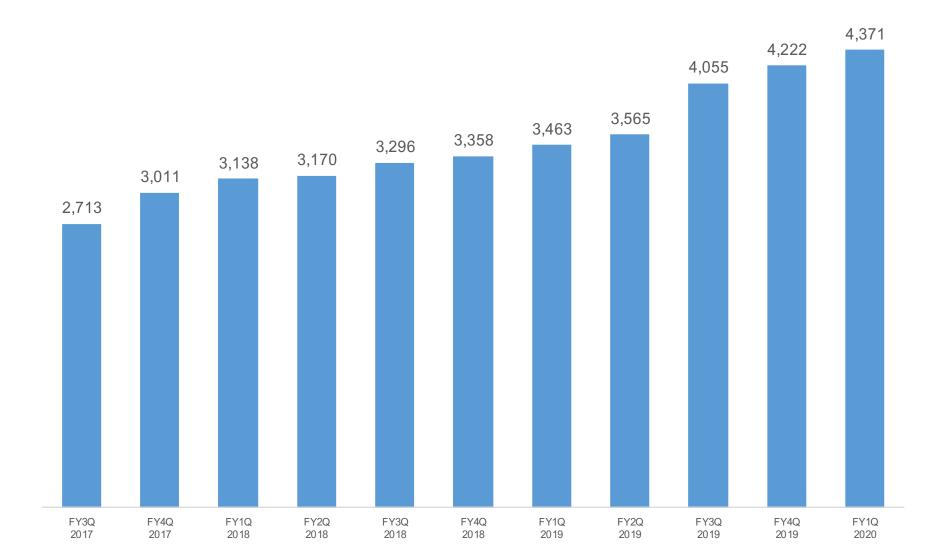

t                              | 233      | 214       | -19 | -8.3%  | 806                | +26.6%        |
| Net profit                                   | 152      | 140       | -12 | -8.5%  | 527                | +26.6%        |
| Number of property listings (unit: thousand) | 61       | 57        | -4  | -7.5%  | _                  | _             |
| Number of users<br>(unit: thousand)          | 134      | 177       | +43 | +32.0% | _                  | _             |
| Page views<br>(unit: million)                | 25       | 23        | -2  | -7.3%  | _                  | _             |

## Quarterly Trend of Revenue and Operating profit

Revenue tends to increase from 3Q 2019



## Quarterly Trend of Revenue by Main Services





## RE agencies using Property Listing Service





(unit: number)

### Quarterly Trend of Page views and The Number of Users

- Page views recovered from temporary decrease
- The number of users increased



## Quarterly Trend of The Number of Property listings

- The number of Property listings decreased
- Some RE agencies decreased the number of Property listings because of deterioration of the market condition





### Number of tax filing with income from RE

8

## Market Potential (RE agencies)



## **ESG** initiatives

CSR : Supporting Earth-Life Science Institute(ELSI) and Japan Shogi Association(JSA)



### Earth-Life Science Institute

We have been supporting ELSI since April 2019 We started the contribution program of Firstlogic Astrobiology



### Japan Shogi Association

We have been supporting JSA because we hope students r