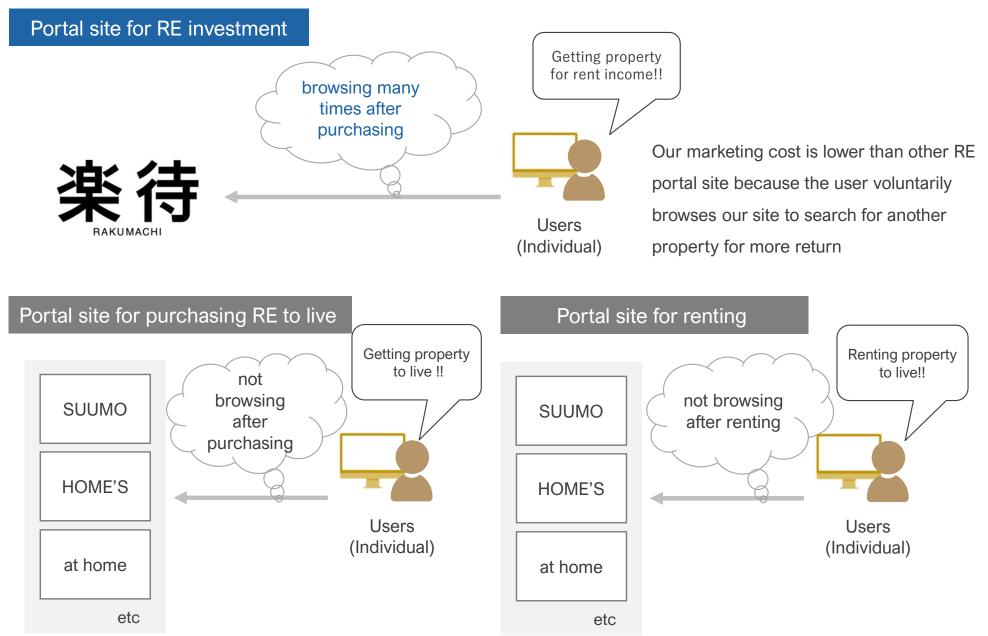

(in-company investigation : June 2019)

- Rakumachi delivers many articles and videos which are interesting and beneficial for RE investors. Those contents contribute to supporting them.
- Rakumachi channel has over 70,000 subscribers.

### Article of the coin laundry investing

- Rakumachi interviewed an investor and provided realistic information. This information is valuable.
- It conveys the risk of investing without enough simulation.
- The coin laundry investing is business which is easy to be influenced by weather that can't be managed with efforts.



- 1. Target : 5,000 RE agencies using Property Listing Service
- 2. Improvement of degree of familiarity of Rakumachi using You Tube channel
- 3. Accelerating smartphone-based sevice

## Appendix

## Strength – Lower Marketing Cost



## Strength – All in One Service for RE investment



## Service (1) Property Listing



The flow of Inquiry



Searching with condition from location , property type and yield

| 初めての方         | 物件検索                              | 物件メール使        | 楽待新聞                                   | セミナー        | 物件查定        | 大家さんの味方         |
|---------------|-----------------------------------|---------------|----------------------------------------|-------------|-------------|-----------------|
| [PR] 今なら物件見学ジ | アー参加で5000円キャッシュ                   | バックキャンペーン     | 実施中!                                   | お見          | に入り(0)  閲覧題 | 生  ログアウト   マイペー |
| 不動産投資 > 関東エリフ | Pの収益物件情報 > 東京都全                   | 域の収益物件一覧>     | 物件詳細                                   |             |             |