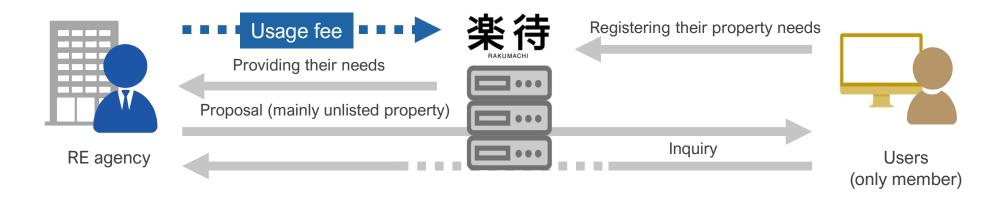

## Service (2) Proposal

### The flow of confirming their needs

Searching for users who have the same property needs

Checking their needs, status and inquiry history