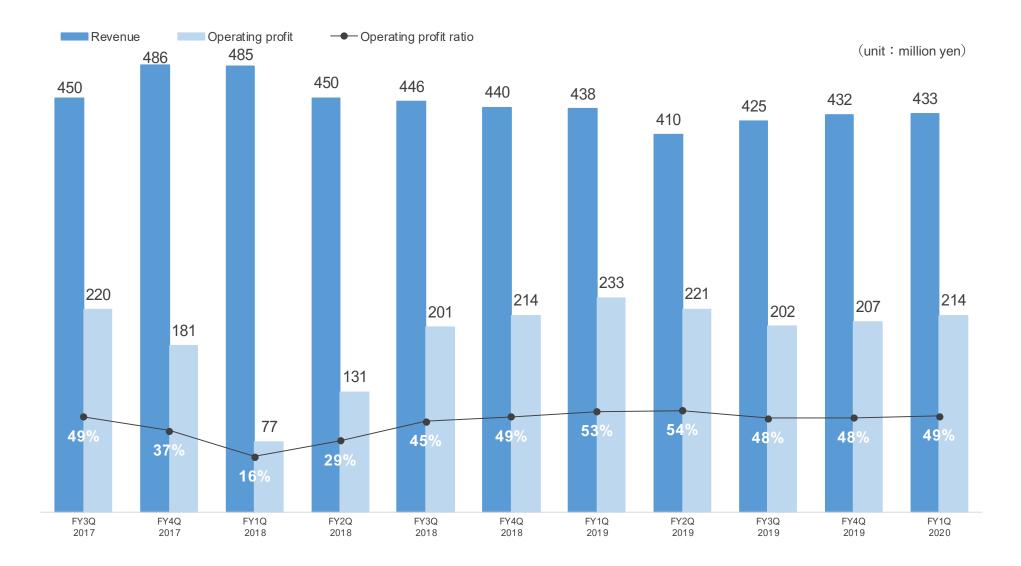

## Quarterly Trend of Revenue and Operating profit

Revenue tends to increase from 3Q 2019