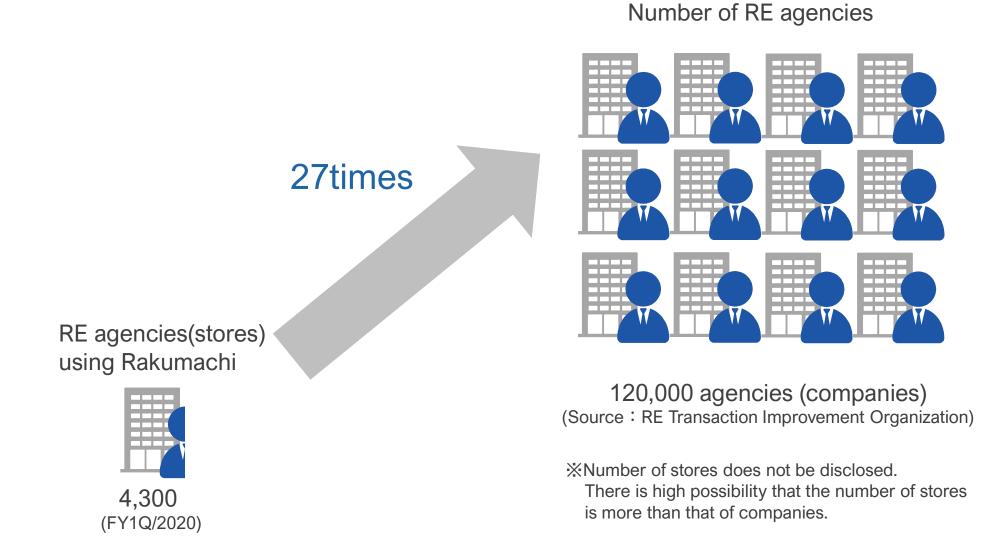

## RE agencies using Property Listing Service

(unit: number)

## Market Potential (RE agencies)