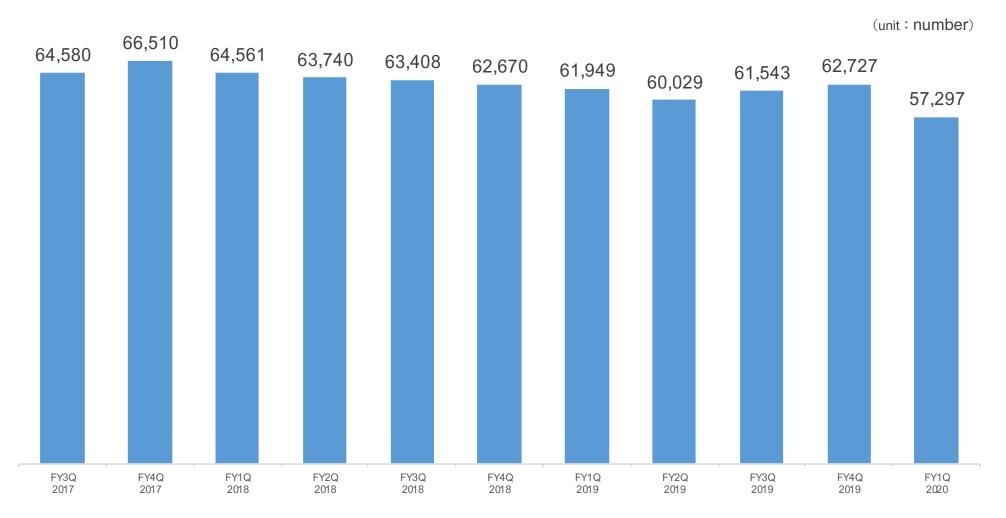

## Quarterly Trend of The Number of Property listings

- The number of Property listings decreased
- Some RE agencies decreased the number of Property listings because of deterioration of the market condition