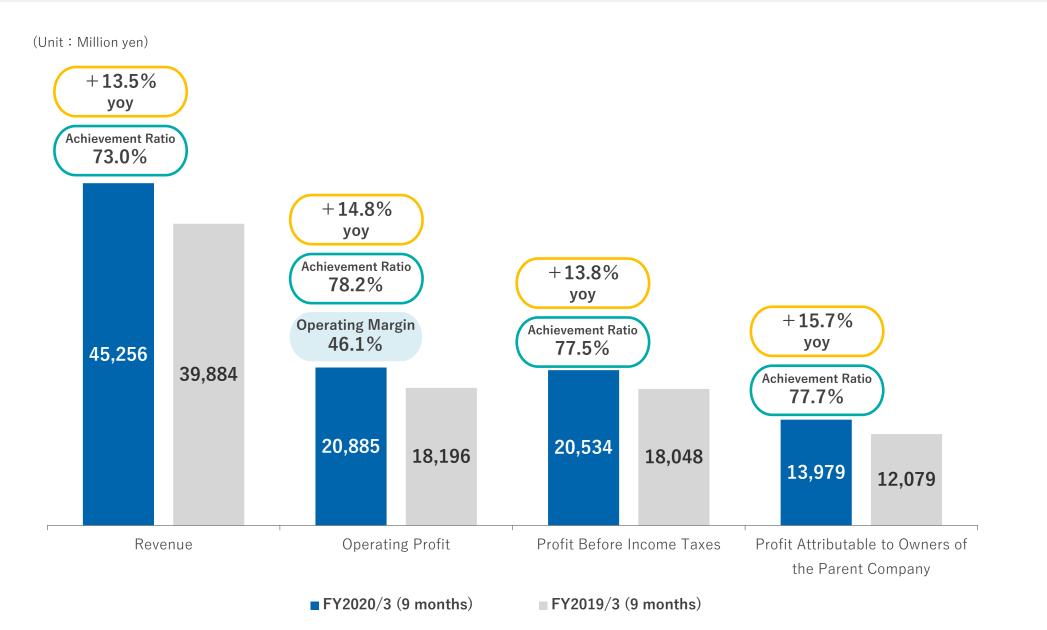

# **Results Briefing** For FY2020/3 Q3



# **Operating Results and Financial Position**

## **Operating Results and Financial Position**



**Kakakn**.com

# **Operating Results and Financial Position (9 months)**



**Kakakn**.com

4



# Quarterly Consolidated Revenue and Operating Expenses

# Quarterly Consolidated Revenue by Business Segment Kakaku.com

(Unit : Million yen) \*Figures in () are sales ratios



# Quarterly Consolidated Operating Expenses Breakdown Kakaku.com

(Unit: Million yen)



Advertising Comissions (\*1 Personnel Cost Outsourcing Depreciation Rent Other 1. No. of Employees (\*2

\*1) Commissions = Various commissions paid + Advertising agency commissions

\*2) The number of regular employees, with the average number of temporary employees for each quarter shown separately in parentheses.

Breakdown of Expenses FY2020/3 Q3 (Oct - Dec): [Rent]: Rent for new office space 128mn, [Other] Recruiting 82mn and Server Maintenance 47mn, Supplies Expenses (due to office expansion) 25 mn