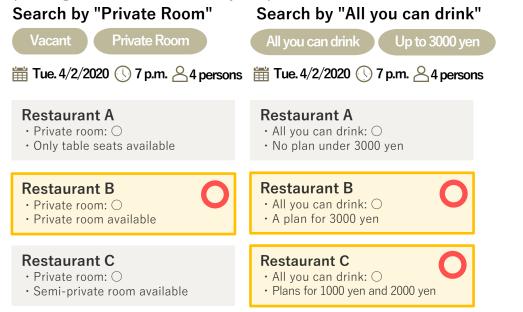

### Enhanced search accuracy

Will make it easier to search restaurants based on desired criteria, such as all-you-can-drink plan pricing and the availability of private rooms.