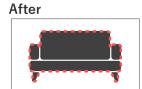

#### Improving accuracy of color search

Color is currently detected from the middle of an image, but from now on, the entire image will be used to determine a product's color.