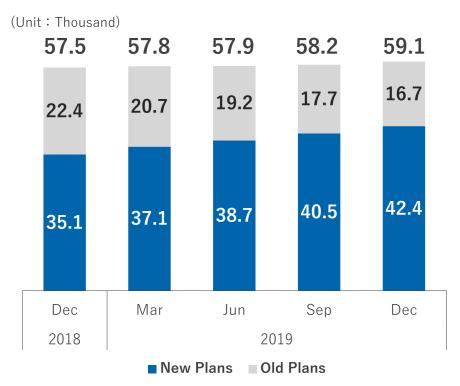

# **Tabelog's Operational Progress**

- Fee-paying restaurants came to 59,100 on the back of new sign-ups.
- Monthly revenue per restaurant rose to ¥32,000 due to growth in online reservation revenue.

# Breakdown of fee-paying restaurants Average monthly revenue per

12