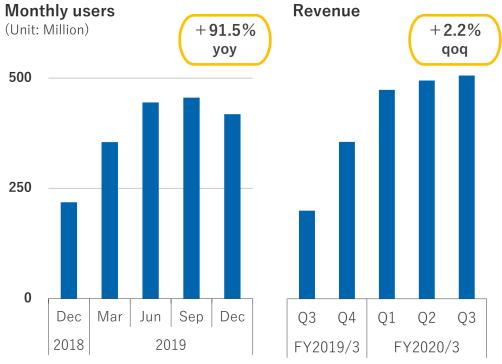

# New Media and Solutions / Finance's Operational Progress

- Revenue increased for both Kyujin Box and Time Design.
- Kyujin Box revenue increase driven by growth in monthly users and a higher customer referral rate.

### Kyujin Box: Monthly users and quarterly revenue