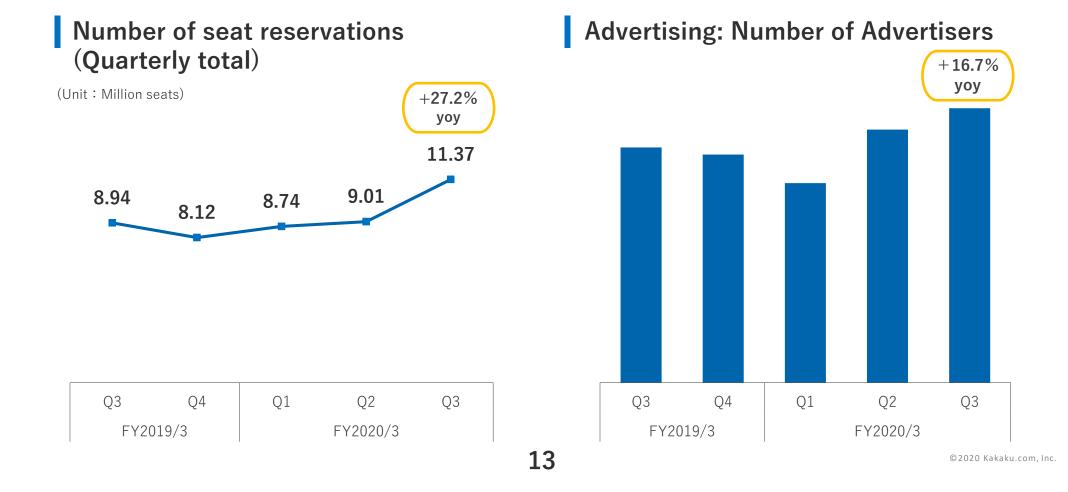

# **Tabelog's Operational Progress**

- Number of seat reservations increased due to more restaurants accepting online reservations and a higher percentage of reservations made online.
- The advertising business profited from an increase in transactions with new advertisers.