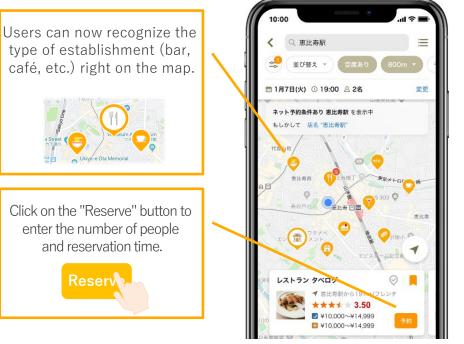

# Enhancements to map-based search functions

The on-screen flow from restaurant search to completing a reservation has also been simplified.

©2020 Kakaku.com, Inc.