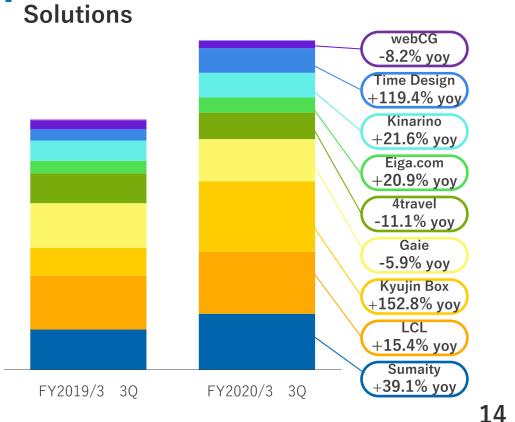

# New Media and Solutions / Finance's Operational Progress

- Revenue increased for both Kyujin Box and Time Design.
- Kyujin Box revenue increase driven by growth in monthly users and a higher customer referral rate.