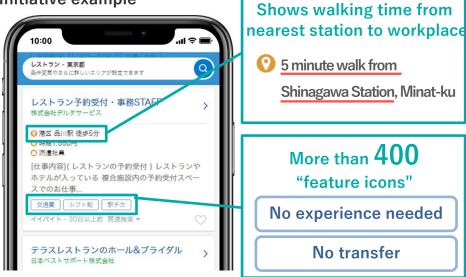

### Kyujin Box: Easier searching

Information is the deciding factor for job seekers - an easy-to-read layout helps users find the right job much faster

#### Initiative example