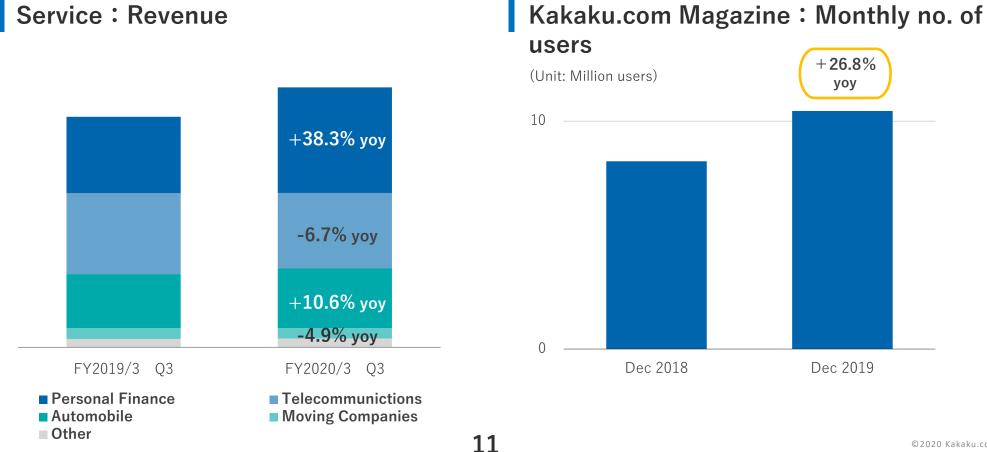

# Kakaku.com's Operational Progress

- Service business revenue increased mainly for credit cards and card loans in the personal finance category.
- Kakaku.com Magazine monthly users surpassed 10 million owing to efforts to include more articles about credit cards and other financial services, in addition to home appliances and smartphones.