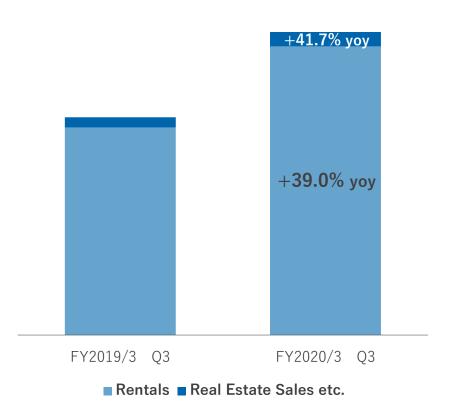

# New Media and Solutions / Finance's Operational Progress

- In addition to income from rentals, Sumaity revenue grew in new areas such as real estate sales.
- The top page of the Kakaku.com Insurance website has been completely redesigned to improve user-friendliness.

### Sumaity: Revenue