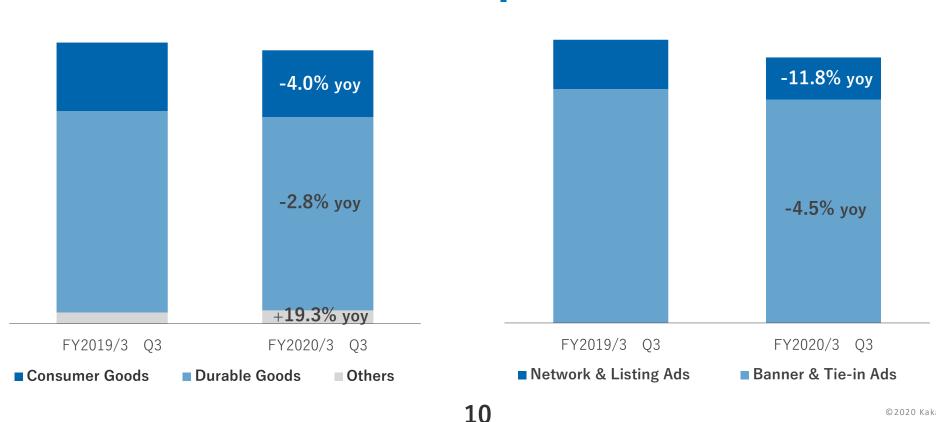

# Kakaku.com's Operational Progress

Shopping: Revenue by category

Advertising: Revenue by category

- Shopping business revenue showed strong growth for PCs, but declined for durable goods (mainly home appliances and electronics) and consumer goods.
- Advertising business revenue declined due to a decrease in banner advertising and advertorials placed by home appliances and electronics manufacturers.