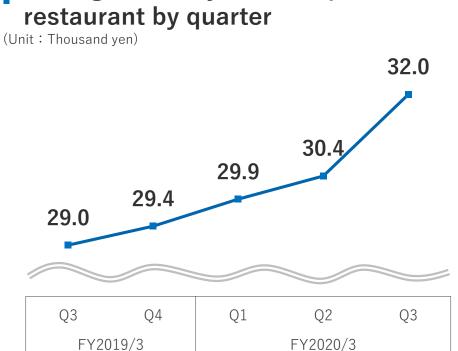

# **Tabelog's Operational Progress**

- Fee-paying restaurants came to 59,100 on the back of new sign-ups.
- Monthly revenue per restaurant rose to ¥32,000 due to growth in online reservation revenue.

# Breakdown of fee-paying restaurants Average monthly revenue per

12