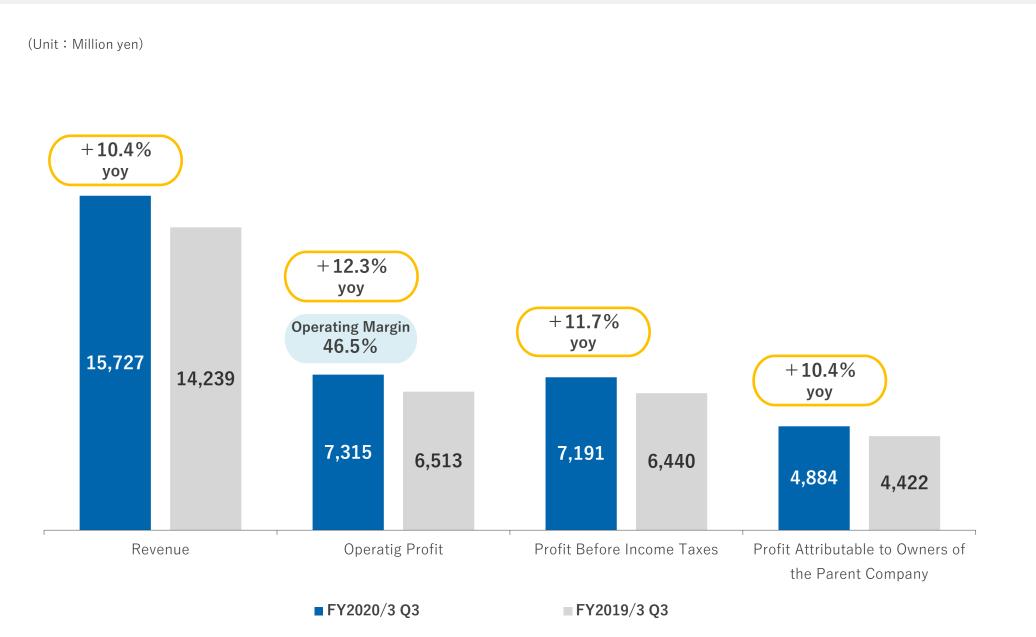

# **Results Briefing** For FY2020/3 Q3



# **Operating Results and Financial Position**

## **Operating Results and Financial Position**



**Kakakn**.com

# **Operating Results and Financial Position (9 months)**



**Kakakn**.com

4



# Quarterly Consolidated Revenue and Operating Expenses

# Quarterly Consolidated Revenue by Business Segment Kakaku.com

(Unit : Million yen) \*Figures in () are sales ratios



# Quarterly Consolidated Operating Expenses Breakdown Kakaku.com

(Unit: Million yen)



Advertising Comissions (\*1 Personnel Cost Outsourcing Depreciation Rent Other 1. No. of Employees (\*2

\*1) Commissions = Various commissions paid + Advertising agency commissions

\*2) The number of regular employees, with the average number of temporary employees for each quarter shown separately in parentheses.

Breakdown of Expenses FY2020/3 Q3 (Oct - Dec): [Rent]: Rent for new office space 128mn, [Other] Recruiting 82mn a