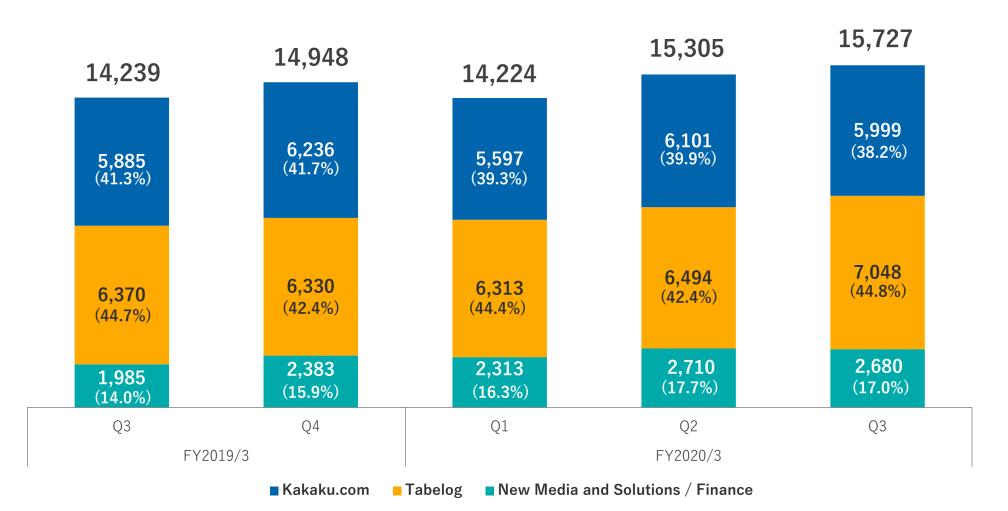

# Quarterly Consolidated Revenue by Business Segment Kakaku.com

(Unit : Million yen) \*Figures in () are sales ratios