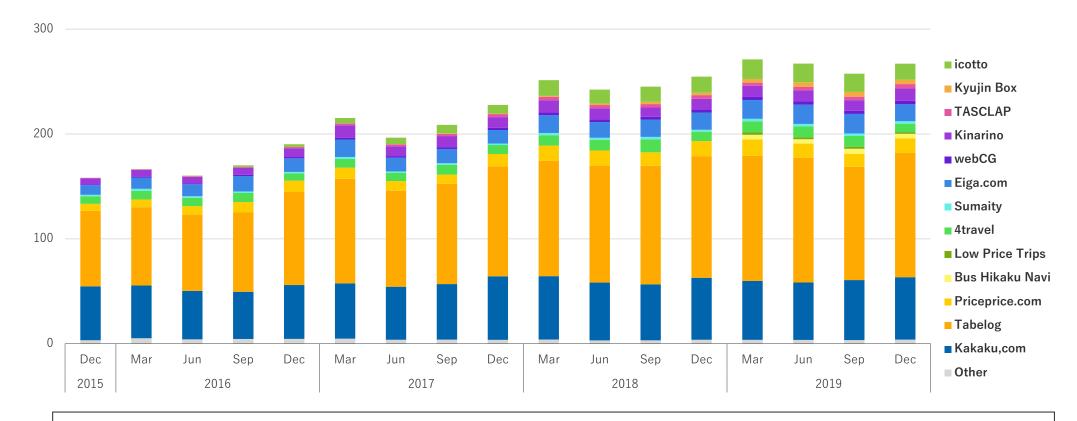

# **Total Accumulated Traffic for Kakaku.com Group**

• Total accumulated monthly traffic for all services of Kakaku.com as of December 2019, was 267.05 million average visitors, up 4.8% yoy.