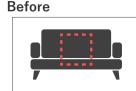

#### Improving accuracy of color search

Color is currently detected from the middle of an image, but from now on, the entire image will be used to determine a product's color.