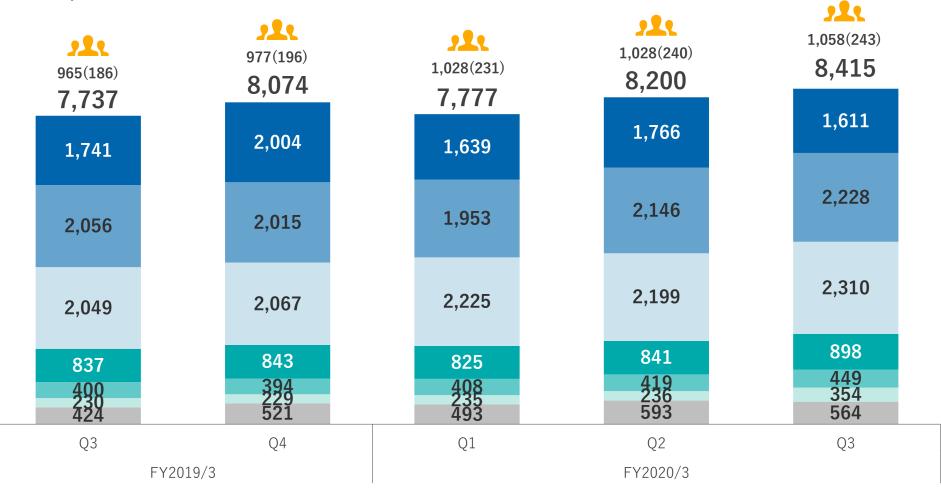

# Quarterly Consolidated Operating Expenses Breakdown Kakaku.com

(Unit: Million yen)

Advertising Comissions (\*1 Personnel Cost Outsourcing Depreciation Rent Other 1. No. of Employees (\*2

\*1) Commissions = Various commissions paid + Advertising agency commissions

\*2) The number of regular employees, with the average number of temporary employees for each quarter shown separately in parentheses.

Breakdown of Expenses FY2020/3 Q3 (Oct - Dec): [Rent]: Rent for new office space 128mn, [Other] Recruiting 82mn and Server Maintenance 47mn, Supplies Expenses (due to office expansion) 25 mn.