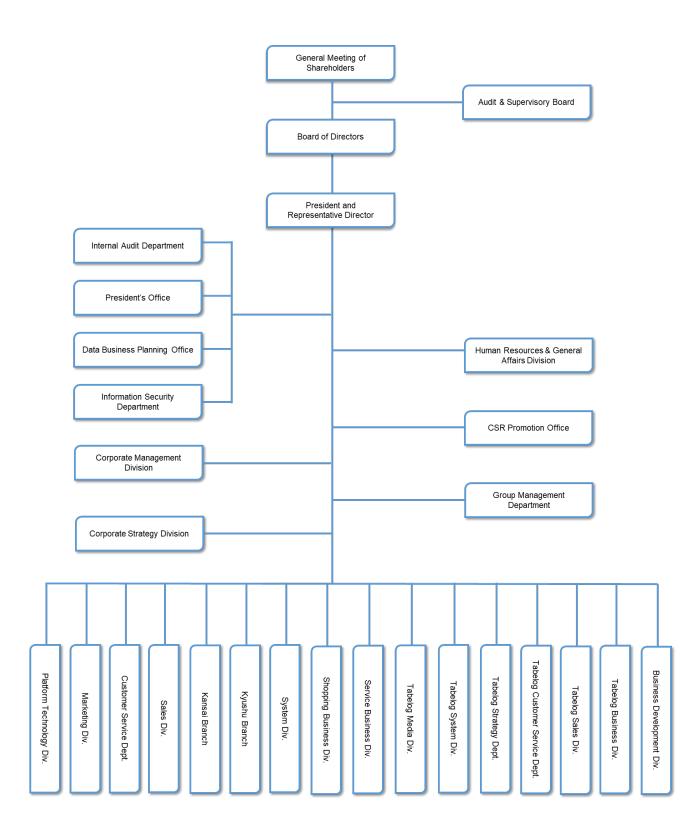

The Company will implement the following organizational changes for more efficient intra-departmental coordination.

- ① Reorganize the Kakaku.com business by creating a two-division structure consisting of a "Shopping Business Division" and "Service Business Division". This change will include a transition from the current functional organization to a divisional organization in which parts of the planning/production and sales functions will be consolidated under the two business divisions. The aim is to facilitate content creation that meets domain-specific user needs in a more precise manner, and sales activities that harness the characteristics of this content.
- ② Divide the Tabelog Sales Division, the division responsible for restaurant promotion business-related sales activities, into three departments - a "Direct Sales Department 1", "Direct Sales Department 2", and "Direct Sales Department 3". This change will facilitate finer segmentation of target clients according to company size and trading area.
- ③ Establish a five-department structure within the Tabelog System Division by creating a "Web Development Department", "App Development Department", "Restaurant System Development Department", "New Business Development Department", and "Technical Department". The aim of this change is to accelerate development connected with new Tabelog-related businesses and enhance the development of increasingly diverse user interfaces.
- ④ Create a "Media Design Department" within the Business Development Division, the division responsible for New Media-related business.
- 5 Combine the icotto business and Kinarino business by creating a "Kinarino/icotto Department"

For Reference: Mew Organization Chart (As of April1, 2020)